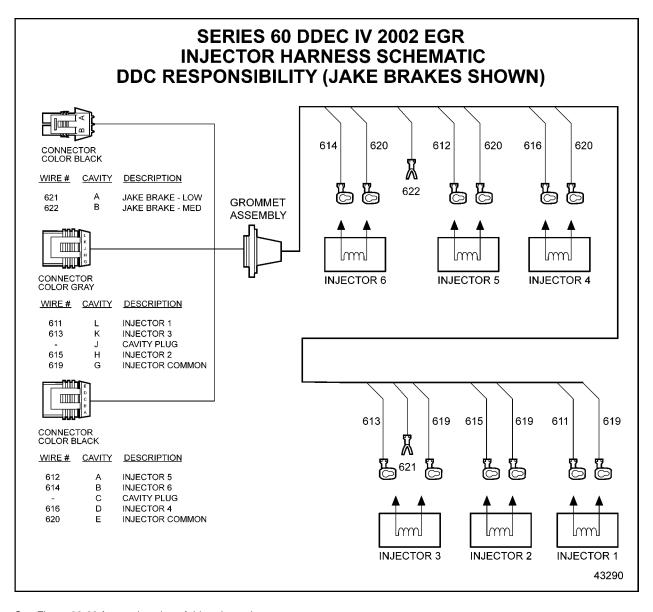

#### 92.9 DDEC IV 2002 EGR INJECTOR HARNESS SCHEMATIC — SERIES 60 ENGINES

The following wire schematics support the DDEC IV EGR system — Series 60 engines, see Figure 92-21:

See Figure 92-22 for continuation of this schematic.

Figure 92-21 Series 60 Engine DDEC IV 2002 EGR Injector Harness Schematic (Sheet 1 of 4)