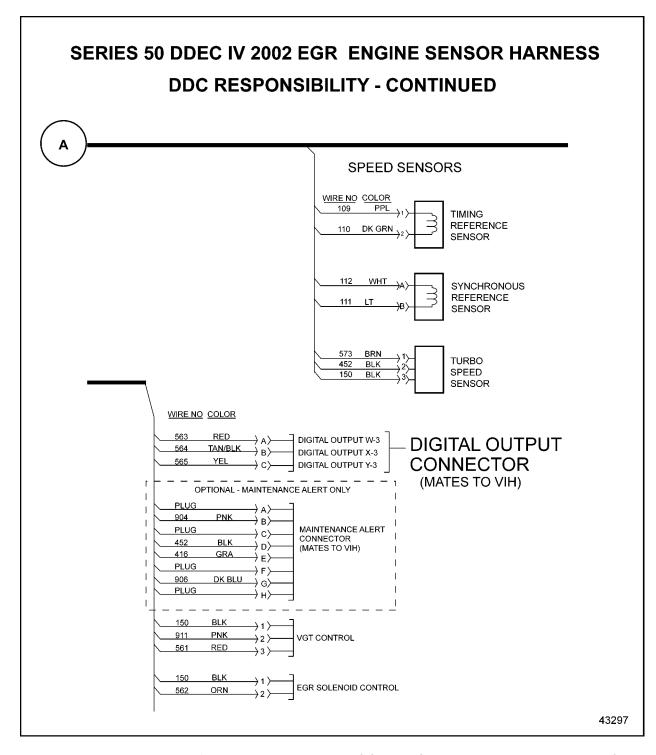

43295

See Figure 92-19 for continuation of this schematic.

Figure 92-18 Series 50 Engine DDEC IV 2002 EGR Injector Harness Schematic (Sheet 2 of 4)

For "Go to A", see Figure 92-20.

Figure 92-19 Series 50 Engine DDEC IV 2002 EGR Injector Harness Schematic (Sheet 3 of 4)

A printable 11 x 17 schematic can be found on the Extranet under DDEC Customer Support, A & I Installation Manuals, DDEC IV On-Highway.

Figure 92-20 Series 50 Engine DDEC IV 2002 EGR Injector Harness Schematic (Sheet 4 of 4)