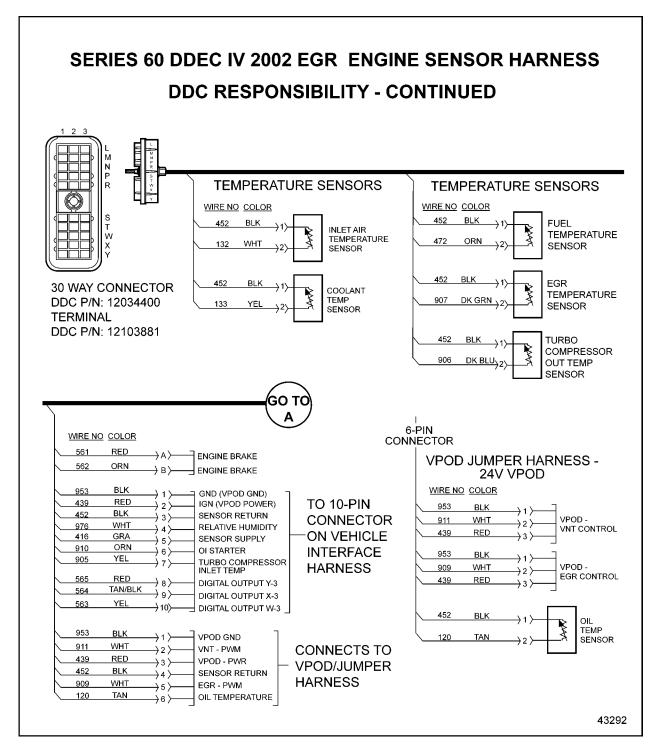

43291

See Figure 92-23 for continuation of this schematic.

Figure 92-22 Series 60 Engine DDEC IV 2002 EGR Injector Harness Schematic (Sheet 2 of 4)

For "Go to A", see Figure 92-24.

Figure 92-23 Series 60 Engine DDEC IV 2002 EGR Injector Harness Schematic (Sheet 3 of 4)