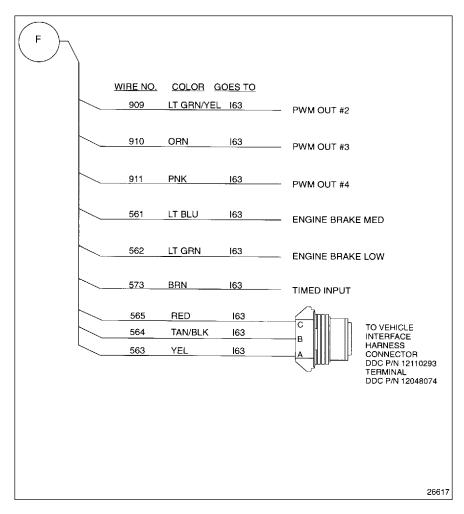

Figure 92-16 Engine Harness (Sheet 7-7)

#### 92.8

### 92.8 DDEC IV 2002 EGR INJECTOR HARNESS SCHEMATIC — SERIES 50 ENGINES

The following wire schematics support the DDEC IV EGR system — Series 50 engines; see Figure 92-17:



See Figure 92-18 for continuation of this schematic.

Figure 92-17 Series 50 Engine DDEC IV 2002 EGR Injector Harness Schematic (Sheet 1 of 4)

# SERIES 50 DDEC IV 2002 EGR ENGINE SENSOR HARNESS DDC RESPONSIBILITY

| LABEL                            | WIRE NO | <u>CAVITY</u> | COLOR   |
|----------------------------------|---------|---------------|---------|
| TRS (-)                          | 109     | T-1           | PPL     |
| TRS (+)                          | 110     | T-2           | DK GRN  |
| SRS (+)                          | 111     | S-2           |