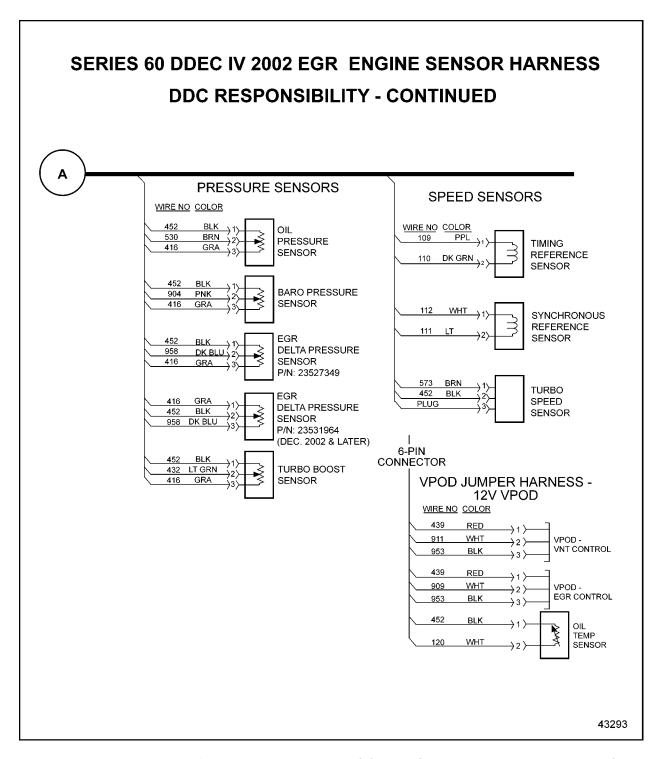

43291

See Figure 92-23 for continuation of this schematic.

Figure 92-22 Series 60 Engine DDEC IV 2002 EGR Injector Harness Schematic (Sheet 2 of 4)

For "Go to A", see Figure 92-24.

Figure 92-23 Series 60 Engine DDEC IV 2002 EGR Injector Harness Schematic (Sheet 3 of 4)

A printable 11 x 17 schematic can be found on the Extranet under DDEC Customer Support, A & I Installation Manuals, DDEC IV On-Highway.

Figure 92-24 Series 60 Engine DDEC IV 2002 EGR Injector Harness Schematic (Sheet 4 of 4)