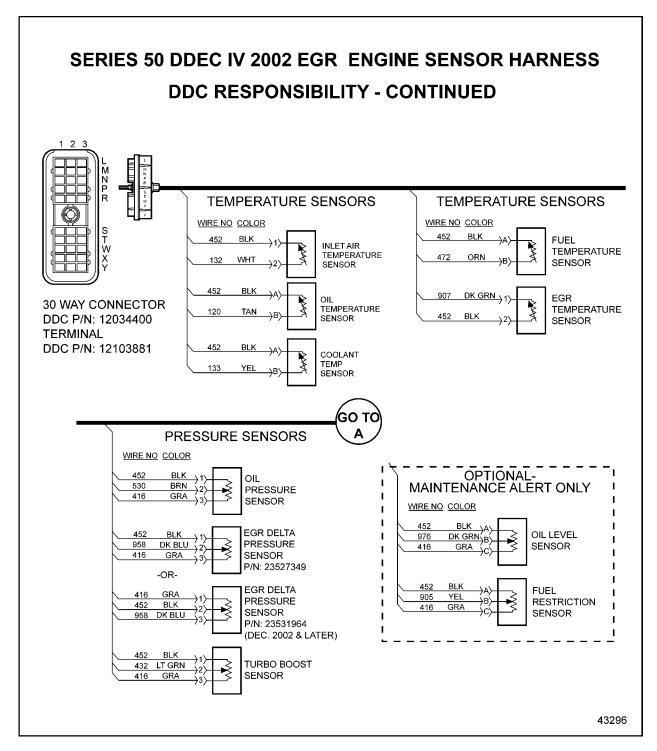

43295

See Figure 92-19 for continuation of this schematic.

Figure 92-18 Series 50 Engine DDEC IV 2002 EGR Injector Harness Schematic (Sheet 2 of 4)

For "Go to A", see Figure 92-20.

Figure 92-19 Series 50 Engine DDEC IV 2002 EGR Injector Harness Schematic (Sheet 3 of 4)