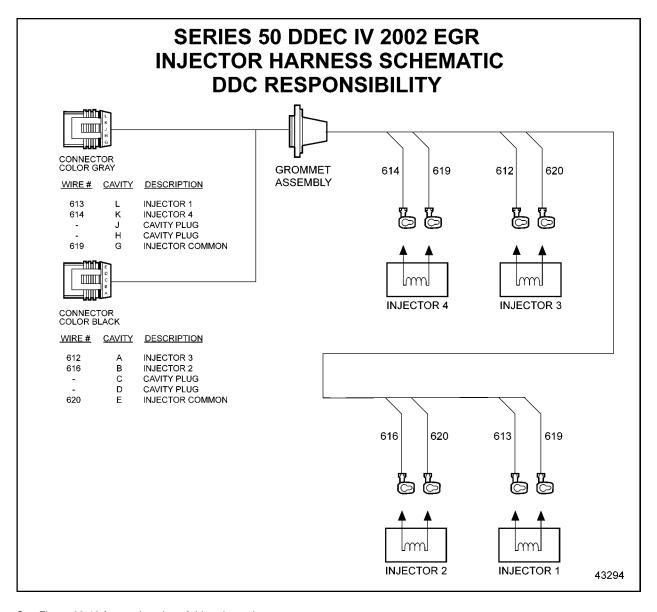

### 92.8 DDEC IV 2002 EGR INJECTOR HARNESS SCHEMATIC — SERIES 50 ENGINES

The following wire schematics support the DDEC IV EGR system — Series 50 engines; see Figure 92-17:

See Figure 92-18 for continuation of this schematic.

Figure 92-17 Series 50 Engine DDEC IV 2002 EGR Injector Harness Schematic (Sheet 1 of 4)