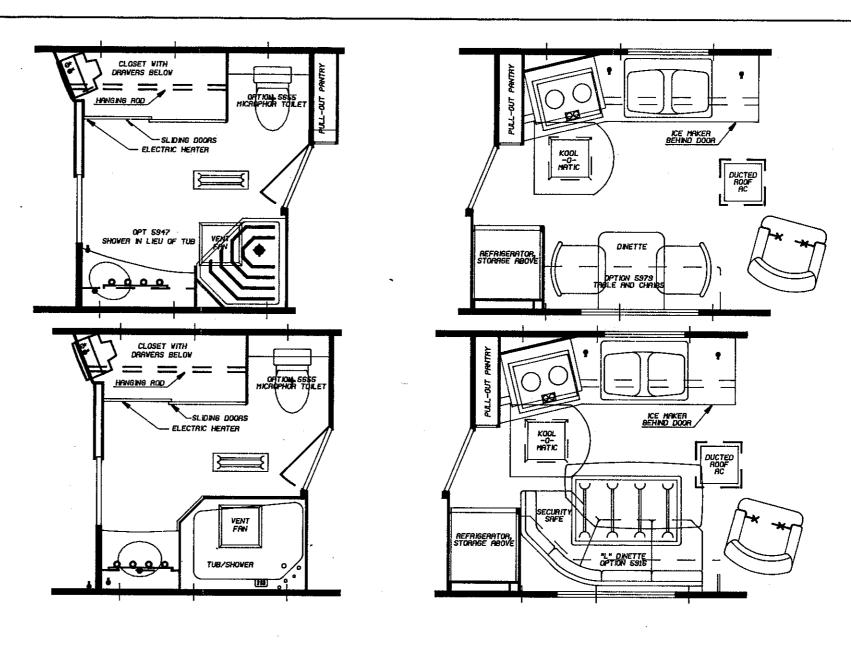

| 1993     | WANDER    | 1993 WANDERLODGE FEATURES       REFER TO STANDARD & OPTIONAL EQUIPMENT DATA         SHEETS FOR COMPATIBILITY AND DESCRIPTION | ٩      | Release l | Release Date5-26-92 |     |
|----------|-----------|------------------------------------------------------------------------------------------------------------------------------|--------|-----------|---------------------|-----|
| AREA     | CODE      | DESCRIPTION                                                                                                                  |        | WBSA WBDA | DA OPT. NO.         | o   |
| BATHROOM | _         | CERAMIC TILE, BATHROOM FLOOR                                                                                                 | ŝ      |           |                     |     |
|          |           | -                                                                                                                            | 0      |           | 6027                |     |
|          | ш         | FANTASTIC FAN W/REMOTE SWITCH IN BATH ONLY                                                                                   | Ś      |           |                     |     |
|          | ш         | LIGHTING, BATHROOM                                                                                                           | S      | s<br>s    |                     |     |
|          | _         | MEDICINE CABINET                                                                                                             | S      |           |                     |     |
|          |           | NEW DIMENSION WALK THRU BATH                                                                                                 | 0      |           |                     |     |
|          |           | SHOWER IN LIEU OF BATH TUB IN WALK THRU BATH                                                                                 | 0      | 1         | 5947                |     |
|          | _         | SHOWER STALL                                                                                                                 | ı      | s<br>S    |                     |     |
|          | -         | Tollet, Microphor, Air Flush                                                                                                 | ı      | s<br>v    |                     |     |
| <u>.</u> | _         | TOILET, MARINE TYPE, SEALAND                                                                                                 | S      | s<br>S    |                     |     |
| -        | _         | TOILET, MICROPHOR                                                                                                            | 0      | -         |                     |     |
|          | -         | TUB AND WALL, FIBERGLASS W/GLASS ENCLOSURE                                                                                   | s<br>S | 1<br>} 1  |                     |     |
|          | <u></u>   |                                                                                                                              | S      | s<br>S    |                     | :   |
|          | <u></u>   | WARDROBE CLOSET                                                                                                              | S      | s<br>S    |                     |     |
|          |           | WASHER/DRYER COMBO, 120V                                                                                                     | 0      | Ŭ         | _                   |     |
| BEDROOM  |           | BEDROOM ARRANGEMENT, STANDARD                                                                                                | S      | ı<br>t    | STD                 | ۰.  |
|          |           | BEDROOM, CONTROL PANEL                                                                                                       | S      |           |                     | •   |
|          | - <b></b> | BEDROOM, CROSS ISLAND BED                                                                                                    | 0      | s<br>S    | . •.                |     |
|          |           | BEDROOM, TWIN BED                                                                                                            | 0      | 1         | 5859                |     |
| -        | _         | DAVENPORT STORAGE                                                                                                            | S      |           |                     |     |
|          | щ         | INDIRECT FLUORESCENT LIGHTING, BEDROOM                                                                                       | S      |           |                     | . • |
|          | _         | NIGHT TABLES AND TOPS, STAINED OAK WOOD                                                                                      | S      |           |                     |     |
|          | ш         | TELEVISION, 13" COLOR, LOCATED IN BEDROOM                                                                                    | S      |           |                     |     |
|          | ю         | WINDOWS, BEDROOM, DOUBLE SLIDING                                                                                             | S      |           |                     |     |
| CHASSIS  | υ         | AIR BRAKE SYSTEM                                                                                                             | S      |           |                     |     |
|          | υ         | AIR DRYER, COMPRESSED AIR SYSTEM                                                                                             | S      |           |                     |     |
|          | U         | AIR SCHRADER VALVE                                                                                                           | S      |           |                     |     |
|          | U         | AIR SUSPENSION                                                                                                               | ა      |           |                     |     |
|          | υ         |                                                                                                                              | ა      | s<br>S    |                     |     |
|          | ပ         | DIESEL FUEL, 100 GALLONS, FOR DELIVERY                                                                                       | S      |           |                     |     |
|          |           |                                                                                                                              |        |           |                     |     |