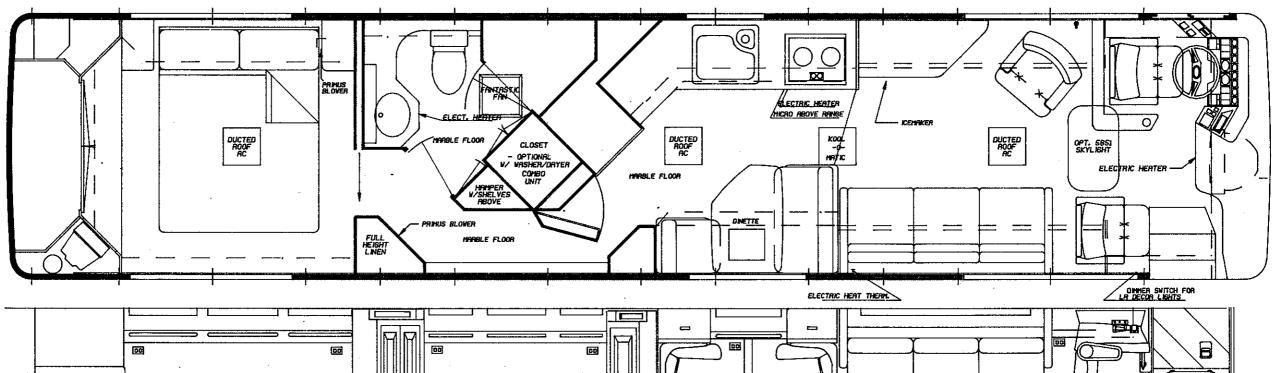

| 1993     | WANDER    | 1993 WANDERLODGE FEATURES       REFER TO STANDARD & OPTIONAL EQUIPMENT DATA         SHEETS FOR COMPATIBILITY AND DESCRIPTION | ٩      | Release l | Release Date5-26-92 |     |
|----------|-----------|------------------------------------------------------------------------------------------------------------------------------|--------|-----------|---------------------|-----|
| AREA     | CODE      | DESCRIPTION                                                                                                                  |        | WBSA WBDA | DA OPT. NO.         | o   |
| BATHROOM | _         | CERAMIC TILE, BATHROOM FLOOR                                                                                                 | ŝ      |           |                     |     |
|          |           | -                                                                                                                            | 0      |           | 6027                |     |
|          | ш         | FANTASTIC FAN W/REMOTE SWITCH IN BATH ONLY                                                                                   | Ś      |           |                     |     |
|          | ш         | LIGHTING, BATHROOM                                                                                                           | S      | s<br>s    |                     |     |
|          | _         | MEDICINE CABINET                                                                                                             | S      |           |                     |     |
|          |           | NEW DIMENSION WALK THRU BATH                                                                                                 | 0      |           |                     |     |
|          |           | SHOWER IN LIEU OF BATH TUB IN WALK THRU BATH                                                                                 | 0      | 1         | 5947                |     |
|          | _         | SHOWER STALL                                                                                                                 | ı      | s<br>S    |                     |     |
|          | -         | Tollet, Microphor, Air Flush                                                                                                 | ı      | s<br>v    |                     |     |
| <u>.</u> | _         | TOILET, MARINE TYPE, SEALAND                                                                                                 | S      | s<br>S    |                     |     |
| -        | _         | TOILET, MICROPHOR                                                                                                            | 0      | -         |                     |     |
|          | -         | TUB AND WALL, FIBERGLASS W/GLASS ENCLOSURE                                                                                   | s<br>S | 1<br>} 1  |                     |     |
|          | <u></u>   |                                                                                                                              | S      | s<br>S    |                     | :   |
|          | <u></u>   | WARDROBE CLOSET                                                                                                              | S      | s<br>S    |                     |     |
|          |           | WASHER/DRYER COMBO, 120V                                                                                                     | 0      | Ŭ         | _                   |     |
| BEDROOM  |           | BEDROOM ARRANGEMENT, STANDARD                                                                                                | S      | ı<br>t    | STD                 | ۰.  |
|          |           | BEDROOM, CONTROL PANEL                                                                                                       | S      |           |                     | •   |
|          | - <b></b> | BEDROOM, CROSS ISLAND BED                                                                                                    | 0      | s<br>S    | . •.                |     |
|          |           | BEDROOM, TWIN BED                                                                                                            | 0      | 1         | 5859                |     |
| -        | _         | DAVENPORT STORAGE                                                                                                            | S      |           |                     |     |
|          | щ         | INDIRECT FLUORESCENT LIGHTING, BEDROOM                                                                                       | S      |           |                     | . • |
|          | _         | NIGHT TABLES AND TOPS, STAINED OAK WOOD                                                                                      | S      |           |                     |     |
|          | ш         | TELEVISION, 13" COLOR, LOCATED IN BEDROOM                                                                                    | S      |           |                     |     |
|          | ю         | WINDOWS, BEDROOM, DOUBLE SLIDING                                                                                             | S      |           |                     |     |
| CHASSIS  | υ         | AIR BRAKE SYSTEM                                                                                                             | S      |           |                     |     |
|          | υ         | AIR DRYER, COMPRESSED AIR SYSTEM                                                                                             | S      |           |                     |     |
|          | U         | AIR SCHRADER VALVE                                                                                                           | S      |           |                     |     |
|          | U         | AIR SUSPENSION                                                                                                               | ა      |           |                     |     |
|          | υ         |                                                                                                                              | ა      | s<br>S    |                     |     |
|          | ပ         | DIESEL FUEL, 100 GALLONS, FOR DELIVERY                                                                                       | S      |           |                     |     |
|          |           |                                                                                                                              |        |           |                     |     |