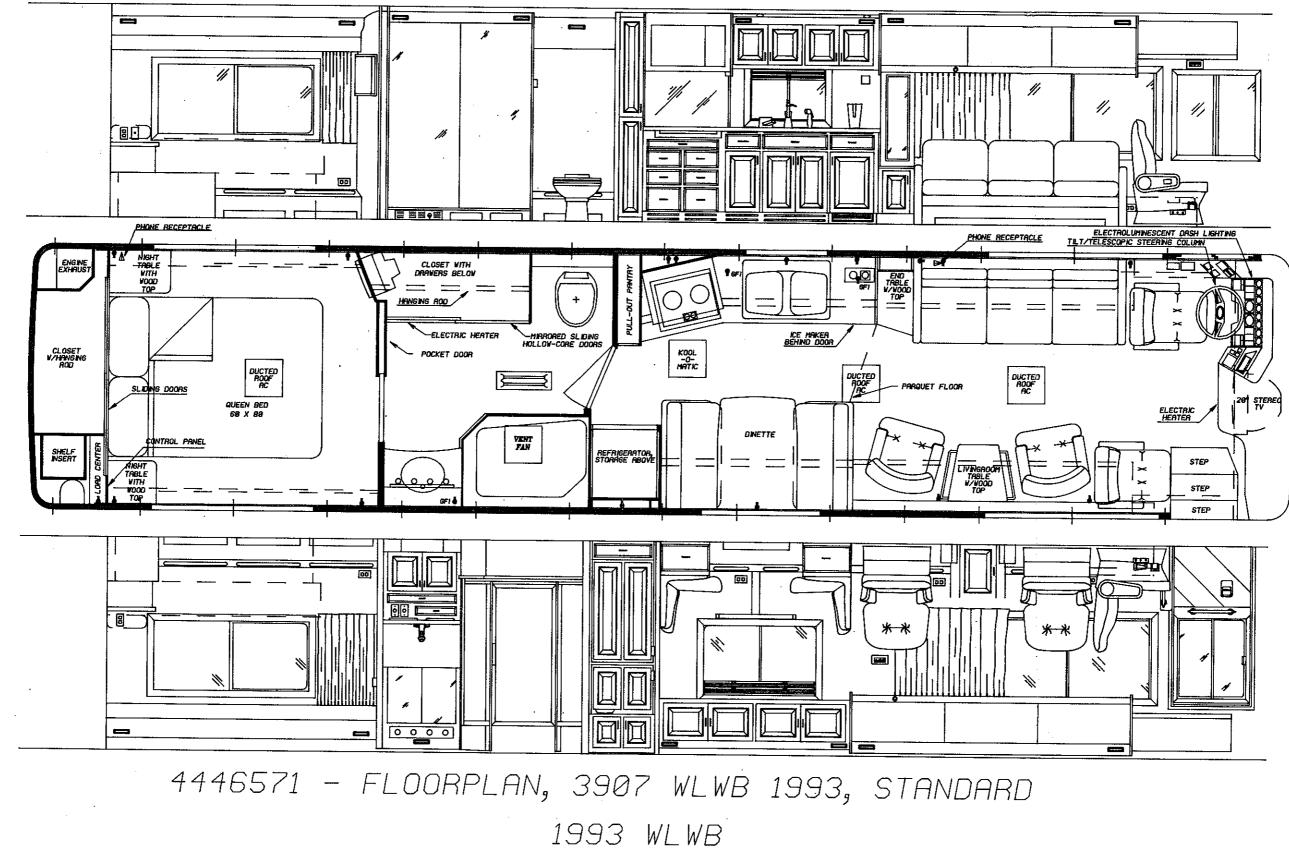

| 6036      | ш          | TRAVEL PILOT                                         | 0       | 0          | 0    |







4446589 - FLOORPLAN, ELECTRICAL, 3907 WLWB 1993, STANDARD 1993 WLWB



В





4446605 - FLOORPLAN, 3907, WLWB, 1993, OPTIONAL EQUIPMENT 1993 WLWB

С







4446647 - FLOORPLAN, 3907 WBDA 1993, STANDARD 93 WBDA

В



4446654 - FLOORPLAN, 3907, WBDA 1993, STANDARD 1993 WBDA

В







4446621 - FLOORPLAN, 3907 WBSA 1993, STANDARD 1993 WBSA



WBSA

A



4446639 - FLOORPLAN, ELECTRICAL, 3907 WBSA 1993, STANDARD

.

1993 WBSA

Wanderlodge Data Book

Release Date ... 5-26-92

## 1993 WANDERLODGE WIDE BODY

### CHASSIS STANDARD EQUIPMENT

#### ACCELERATOR (8V92T WLWB)

Electronic Accelerator with transmission computer link up for precise shifting.

#### AIR COMPRESSOR

12.0 CFM capacity @ 1250 RPM, gear drive

### **AIR RESERVE**

Three tanks with 1760 cubic inch capacity each and one tank