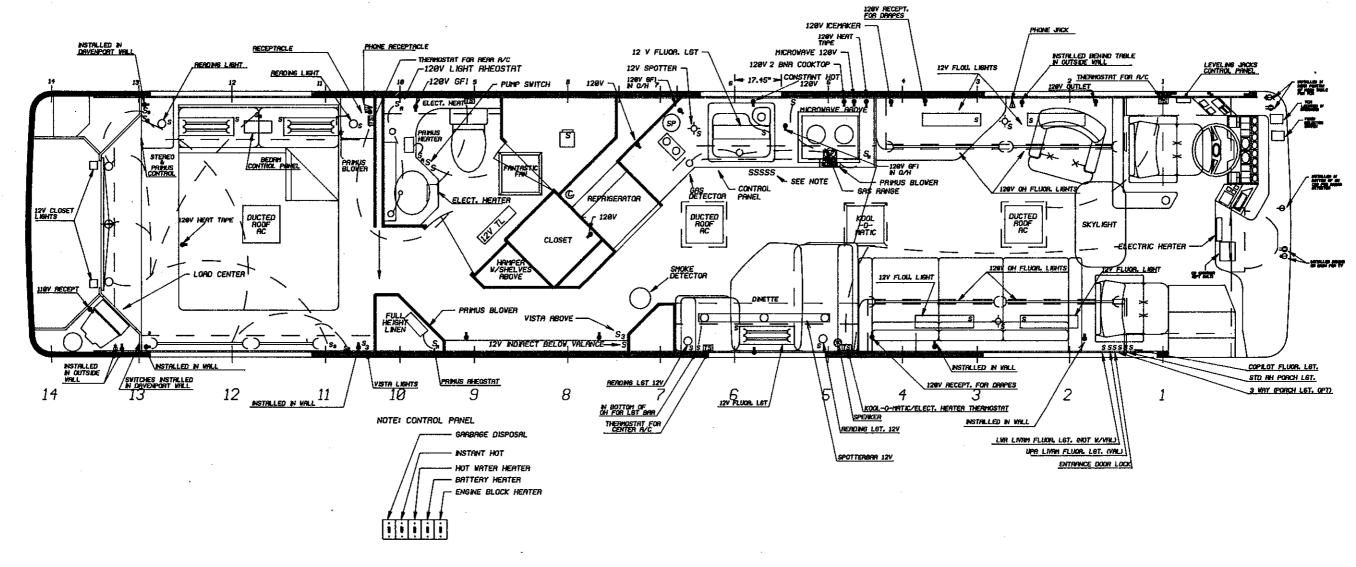

| 1993     | WANDER    | 1993 WANDERLODGE FEATURES       REFER TO STANDARD & OPTIONAL EQUIPMENT DATA         SHEETS FOR COMPATIBILITY AND DESCRIPTION | ٩      | Release l | Release Date5-26-92 |     |
|----------|-----------|------------------------------------------------------------------------------------------------------------------------------|--------|-----------|---------------------|-----|
| AREA     | CODE      | DESCRIPTION                                                                                                                  |        | WBSA WBDA | DA OPT. NO.         | o   |
| BATHROOM | _         | CERAMIC TILE, BATHROOM FLOOR                                                                                                 | ŝ      |           |                     |     |
|          |           | -                                                                                                                            | 0      |           | 6027                |     |
|          | ш         | FANTASTIC FAN W/REMOTE SWITCH IN BATH ONLY                                                                                   | Ś      |           |                     |     |
|          | ш         | LIGHTING, BATHROOM                                                                                                           | S      | s<br>s    |                     |     |
|          | _         | MEDICINE CABINET                                                                                                             | S      |           |                     |     |
|          |           | NEW DIMENSION WALK THRU BATH                                                                                                 | 0      |           |                     |     |
|          |           | SHOWER IN LIEU OF BATH TUB IN WALK THRU BATH                                                                                 | 0      | 1         | 5947                |     |
|          | _         | SHOWER STALL                                                                                                                 | ı      | s<br>S    |                     |     |
|          | -         | Tollet, Microphor, Air Flush                                                                                                 | ı      | s<br>v    |                     |     |
| <u>.</u> | _         | TOILET, MARINE TYPE, SEALAND                                                                                                 | S      | s<br>S    |                     |     |
| -        | _         | TOILET, MICROPHOR                                                                                                            | 0      | -         |                     |     |
|          | -         | TUB AND WALL, FIBERGLASS W/GLASS ENCLOSURE                                                                                   | s<br>S | 1<br>} 1  |                     |     |
|          | <u></u>   |                                                                                                                              | S      | s<br>S    |                     | :   |
|          | <u></u>   | WARDROBE CLOSET                                                                                                              | S      | s<br>S    |                     |     |
|          |           | WASHER/DRYER COMBO, 120V                                                                                                     | 0      | Ŭ         | _                   |     |
| BEDROOM  |           | BEDROOM ARRANGEMENT, STANDARD                                                                                                | S      | ı<br>t    | STD                 | ۰.  |
|          |           | BEDROOM, CONTROL PANEL                                                                                                       | S      |           |                     | •   |
|          | - <b></b> | BEDROOM, CROSS ISLAND BED                                                                                                    | 0      | s<br>S    | . •.                |     |
|          |           | BEDROOM, TWIN BED                                                                                                            | 0      | 1         | 5859                |     |
| -        | _         | DAVENPORT STORAGE                                                                                                            | S      |           |                     |     |
|          | щ         | INDIRECT FLUORESCENT LIGHTING, BEDROOM                                                                                       | S      |           |                     | . • |
|          | _         | NIGHT TABLES AND TOPS, STAINED OAK WOOD                                                                                      | S      |           |                     |     |
|          | ш         | TELEVISION, 13" COLOR, LOCATED IN BEDROOM                                                                                    | S      |           |                     |     |
|          | ю         | WINDOWS, BEDROOM, DOUBLE SLIDING                                                                                             | S      |           |                     |     |
| CHASSIS  | υ         | AIR BRAKE SYSTEM                                                                                                             | S      |           |                     |     |
|          | υ         | AIR DRYER, COMPRESSED AIR SYSTEM                                                                                             | S      |           |                     |     |
|          | U         | AIR SCHRADER VALVE                                                                                                           | S      |           |                     |     |
|          | U         | AIR SUSPENSION                                                                                                               | ა      |           |                     |     |
|          | υ         |                                                                                                                              | ა      | s<br>S    |                     |     |
|          | ပ         | DIESEL FUEL, 100 GALLONS, FOR DELIVERY                                                                                       | S      |           |                     |     |
|          |           |                                                                                                                              |        |           |                     |     |

= Features / Page-1 ==

| AREA         CODE         DESCRPTION         WWN Wash Veal OFT.NO.           C         ENERGENCY WARNING TRANGLE KIT                                                                                                                                                                                                                                                                                                                                                                                                                                                                                                                                                                                                                                                                                                                                                                                                                                                                                                                                                                                                                                                                                                                                                                                                                                                                    |                 |            | SHEETS FOR COMPATIBILITY AND DESCRIPTION   |                |        | - |
|-----------------------------------------------------------------------------------------------------------------------------------------------------------------------------------------------------------------------------------------------------------------------------------------------------------------------------------------------------------------------------------------------------------------------------------------------------------------------------------------------------------------------------------------------------------------------------------------------------------------------------------------------------------------------------------------------------------------------------------------------------------------------------------------------------------------------------------------------------------------------------------------------------------------------------------------------------------------------------------------------------------------------------------------------------------------------------------------------------------------------------------------------------------------------------------------------------------------------------------------------------------------------------------------------------------------------------------------------------------------------------------------|-----------------|------------|--------------------------------------------|----------------|--------|---|
| C       EMERCENCY WARNING TRANGLE KIT       \$       \$       \$       \$       \$       \$       \$       \$       \$       \$       \$       \$       \$       \$       \$       \$       \$       \$       \$       \$       \$       \$       \$       \$       \$       \$       \$       \$       \$       \$       \$       \$       \$       \$       \$       \$       \$       \$       \$       \$       \$       \$       \$       \$       \$       \$       \$       \$       \$       \$       \$       \$       \$       \$       \$       \$       \$       \$       \$       \$       \$       \$       \$       \$       \$       \$       \$       \$       \$       \$       \$       \$       \$       \$       \$       \$       \$       \$       \$       \$       \$       \$       \$       \$       \$       \$       \$       \$       \$       \$       \$       \$       \$       \$       \$       \$       \$       \$       \$       \$       \$       \$       \$       \$       \$       \$       \$       \$       \$       \$       \$       \$       \$       \$       \$ <t< th=""><th>AREA</th><th>CODE</th><th>DESCRIPTION</th><th>WLWB W</th><th>VBSA W</th><th></th></t<>                                                                                                                                                                   | AREA            | CODE       | DESCRIPTION                                | WLWB W         | VBSA W |   |
| C       ENGINE STARTING, REMOTE                                                                                                                                                                                                                                                                                                                                                                                                                                                                                                                                                                                                                                                                                                                                                                                                                                                                                                                                                                                                                                                                                                                                                                                                                                                                                                                                                         | ·               | ں<br>`     |                                            | Ś              |        |   |
| C       ENGINE, DEFROIT DIESEL 8V22 THB DDEC 2       S       S       S       S       S       S       S       S       S       S       S       S       S       S       S       S       S       S       S       S       S       S       S       S       S       S       S       S       S       S       S       S       S       S       S       S       S       S       S       S       S       S       S       S       S       S       S       S       S       S       S       S       S       S       S       S       S       S       S       S       S       S       S       S       S       S       S       S       S       S       S       S       S       S       S       S       S       S       S       S       S       S       S       S       S       S       S       S       S       S       S       S       S       S       S       S       S       S       S       S       S       S       S       S       S       S       S       S       S       S       S       S       S       S       S                                                                                                                                                                                                                                                                                                                                                                                  |                 | υ          | ENGINE STARTING, REMOTE                    | S              |        |   |
| C       FIRE ALARM. AUTOMATIC. ENGINE COMPARTMENT       \$\$       \$\$       \$\$       \$\$       \$\$       \$\$       \$\$       \$\$       \$\$       \$\$       \$\$       \$\$       \$\$       \$\$       \$\$       \$\$       \$\$       \$\$       \$\$       \$\$       \$\$       \$\$       \$\$       \$\$       \$\$       \$\$       \$\$       \$\$       \$\$       \$\$       \$\$       \$\$       \$\$       \$\$       \$\$       \$\$       \$\$       \$\$       \$\$       \$\$       \$\$       \$\$       \$\$       \$\$       \$\$       \$\$       \$\$       \$\$       \$\$       \$\$       \$\$       \$\$       \$\$       \$\$       \$\$       \$\$       \$\$       \$\$       \$\$       \$\$       \$\$       \$\$       \$\$       \$\$       \$\$       \$\$       \$\$       \$\$       \$\$       \$\$       \$\$       \$\$       \$\$       \$\$       \$\$       \$\$       \$\$       \$\$       \$\$       \$\$       \$\$       \$\$       \$\$       \$\$       \$\$       \$\$       \$\$       \$\$       \$\$       \$\$       \$\$       \$\$       \$\$       \$\$       \$\$       \$\$       \$\$       \$\$       \$\$       \$\$       \$\$       \$\$       \$\$       \$\$       \$\$       \$\$       \$\$       \$\$       <                                                                                           |                 | υ          | ENGINE, DETROIT DIESEL 8V92 THB DDEC 2     | ა              |        |   |
| C       ULEL FLIER AND WATER SEPARATOR, RACOR       S         C       ULEL TANK CAPACITY, 300 GALLONS       S         C       HEL TANK CAPACITY, 300 GALLONS       S         C       HEL TANK CAPACITY, 300 GALLONS       S         C       HICH, TRAULER, RECEIVER TYPE       S       S         C       HICH, TRAULER, RECEIVER TYPE       S       S       S         C       HICH, TRAULER, RECEIVER TYPE       S       S       S       S       S       S       S       S       S       S       S       S       S       S       S       S       S       S       S       S       S       S       S       S       S       S       S       S       S       S       S       S       S       S       S       S       S       S       S       S       S       S       S       S       S       S       S       S       S       S       S       S       S       S       S       S       S       S       S       S       S       S       S       S       S       S       S       S       S       S       S       S       S       S       S       S       S                                                                                                                                                                                                                                                                                                                                      |                 | U          | FIRE ALARM, AUTOMATIC, ENGINE COMPARTMENT  | S              |        |   |
| C       FUEL TANK CAPACITY, 300 GALLONS.       S       S       S       S       S       S       S       S       S       S       S       S       S       S       S       S       S       S       S       S       S       S       S       S       S       S       S       S       S       S       S       S       S       S       S       S       S       S       S       S       S       S       S       S       S       S       S       S       S       S       S       S       S       S       S       S       S       S       S       S       S       S       S       S       S       S       S       S       S       S       S       S       S       S       S       S       S       S       S       S       S       S       S       S       S       S       S       S       S       S       S       S       S       S       S       S       S       S       S       S       S       S       S       S       S       S       S       S       S       S       S       S       S       S       S                                                                                                                                                                                                                                                                                                                                                                                        |                 | U          | FUEL FILTER AND WATER SEPARATOR, RACOR     | ა              |        |   |
| A       GENERATOR, 15KW, DIESEL POWERED       S       S       S       S       S       S       S       S       S       S       S       S       S       S       S       S       S       S       S       S       S       S       S       S       S       S       S       S       S       S       S       S       S       S       S       S       S       S       S       S       S       S       S       S       S       S       S       S       S       S       S       S       S       S       S       S       S       S       S       S       S       S       S       S       S       S       S       S       S       S       S       S       S       S       S       S       S       S       S       S       S       S       S       S       S       S       S       S       S       S       S       S       S       S       S       S       S       S       S       S       S       S       S       S       S       S       S       S       S       S       S       S       S       S       S                                                                                                                                                                                                                                                                                                                                                                                         |                 | U          |                                            | S              |        |   |
| C       HEATER, ENGINE BLOCK       S       S       S       S       S       S       S       S       S       S       S       S       S       S       S       S       S       S       S       S       S       S       S       S       S       S       S       S       S       S       S       S       S       S       S       S       S       S       S       S       S       S       S       S       S       S       S       S       S       S       S       S       S       S       S       S       S       S       S       S       S       S       S       S       S       S       S       S       S       S       S       S       S       S       S       S       S       S       S       S       S       S       S       S       S       S       S       S       S       S       S       S       S       S       S       S       S       S       S       S       S       S       S       S       S       S       S       S       S       S       S       S       S       S       S       S                                                                                                                                                                                                                                                                                                                                                                                            |                 | ∢          |                                            | ა              |        |   |
| C       HITCH, TRAILER, RECEIVER TYPE       \$\$       \$\$       \$\$       \$\$       \$\$       \$\$       \$\$       \$\$       \$\$       \$\$       \$\$       \$\$       \$\$       \$\$       \$\$       \$\$       \$\$       \$\$       \$\$       \$\$       \$\$       \$\$       \$\$       \$\$       \$\$       \$\$       \$\$       \$\$       \$\$       \$\$       \$\$       \$\$       \$\$       \$\$       \$\$       \$\$       \$\$       \$\$       \$\$       \$\$       \$\$       \$\$       \$\$       \$\$       \$\$       \$\$       \$\$       \$\$       \$\$       \$\$       \$\$       \$\$       \$\$       \$\$       \$\$       \$\$       \$\$       \$\$       \$\$       \$\$       \$\$       \$\$       \$\$       \$\$       \$\$       \$\$       \$\$       \$\$       \$\$       \$\$       \$\$       \$\$       \$\$       \$\$       \$\$       \$\$       \$\$       \$\$       \$\$       \$\$       \$\$       \$\$       \$\$       \$\$       \$\$       \$\$       \$\$       \$\$       \$\$       \$\$       \$\$       \$\$       \$\$       \$\$       \$\$       \$\$       \$\$       \$\$       \$\$       \$\$       \$\$       \$\$       \$\$       \$\$       \$\$       \$\$       \$\$       \$\$       \$\$                                                                                                    |                 | υ          | HEATER, ENGINE BLOCK                       | S              |        |   |
| C       HOOKS, TOW.       S       S       S       S       S       S       S       S       S       S       S       S       S       S       S       S       S       S       S       S       S       S       S       S       S       S       S       S       S       S       S       S       S       S       S       S       S       S       S       S       S       S       S       S       S       S       S       S       S       S       S       S       S       S       S       S       S       S       S       S       S       S       S       S       S       S       S       S       S       S       S       S       S       S       S       S       S       S       S       S       S       S       S       S       S       S       S       S       S       S       S       S       S       S       S       S       S       S       S       S       S       S       S       S       S       S       S       S       S       S       S       S       S       S       S       S <td< td=""><td></td><td>U<br/>I</td><td>HITCH, TRAILER, RECEIVER TYPE</td><td>S</td><td></td><td></td></td<>                                                                                                                                                                                                                                                                                        |                 | U<br>I     | HITCH, TRAILER, RECEIVER TYPE              | S              |        |   |
| C       MUD FLAP, FULL WIDTH, REAR.       0       0       0         C       MUD FLAPS FOR FRT AND REAR WHEELS       5       5       5       5       5       5       5       5       5       5       5       5       5       5       5       5       5       5       5       5       5       5       5       5       5       5       5       5       5       5       5       5       5       5       5       5       5       5       5       5       5       5       5       5       5       5       5       5       5       5       5       5       5       5       5       5       5       5       5       5       5       5       5       5       5       5       5       5       5       5       5       5       5       5       5       5       5       5       5       5       5       5       5       5       5       5       5       5       5       5       5       5       5       5       5       5       5       5       5       5       5       5       5       5       5       5       5                                                                                                                                                                                                                                                                                                                                                                                   |                 | U          | HOOKS, TOW                                 | S              |        |   |
| C       MUD FLAPS FOR FRT AND REAR WHEELS.       \$\$       \$\$       \$\$       \$\$       \$\$       \$\$       \$\$       \$\$       \$\$       \$\$       \$\$       \$\$       \$\$       \$\$       \$\$       \$\$       \$\$       \$\$       \$\$       \$\$       \$\$       \$\$       \$\$       \$\$       \$\$       \$\$       \$\$       \$\$       \$\$       \$\$       \$\$       \$\$       \$\$       \$\$       \$\$       \$\$       \$\$       \$\$       \$\$       \$\$       \$\$       \$\$       \$\$       \$\$       \$\$       \$\$       \$\$       \$\$       \$\$       \$\$       \$\$       \$\$       \$\$       \$\$       \$\$       \$\$       \$\$       \$\$       \$\$       \$\$       \$\$       \$\$       \$\$       \$\$       \$\$       \$\$       \$\$       \$\$       \$\$       \$\$       \$\$       \$\$       \$\$       \$\$       \$\$       \$\$       \$\$       \$\$       \$\$       \$\$       \$\$       \$\$       \$\$       \$\$       \$\$       \$\$       \$\$       \$\$       \$\$       \$\$       \$\$       \$\$       \$\$       \$\$       \$\$       \$\$       \$\$       \$\$       \$\$       \$\$       \$\$       \$\$       \$\$       \$\$       \$\$       \$\$       \$\$       \$\$       \$\$ </td <td></td> <td>υ</td> <td>MUD FLAP, FULL WIDTH, REAR</td> <td>0</td> <td>-</td> <td></td> |                 | υ          | MUD FLAP, FULL WIDTH, REAR                 | 0              | -      |   |
| C       QUICK START AID, ETHER INJECTION       5       5       5       5       5       5       5       5       5       5       5       5       5       5       5       5       5       5       5       5       5       5       5       5       5       5       5       5       5       5       5       5       5       5       5       5       5       5       5       5       5       5       5       5       5       5       5       5       5       5       5       5       5       5       5       5       5       5       5       5       5       5       5       5       5       5       5       5       5       5       5       5       5       5       5       5       5       5       5       5       5       5       5       5       5       5       5       5       5       5       5       5       5       5       5       5       5       5       5       5       5       5       5       5       5       5       5       5       5       5       5       5       5       5       5                                                                                                                                                                                                                                                                                                                                                                                        |                 | U          | MUD FLAPS FOR FRT AND REAR WHEELS          | S              |        |   |
| C       RETARDER, TRANSMISSION       S       S       S       S       S       S       S       S       S       S       S       S       S       S       S       S       S       S       S       S       S       S       S       S       S       S       S       S       S       S       S       S       S       S       S       S       S       S       S       S       S       S       S       S       S       S       S       S       S       S       S       S       S       S       S       S       S       S       S       S       S       S       S       S       S       S       S       S       S       S       S       S       S       S       S       S       S       S       S       S       S       S       S       S       S       S       S       S       S       S       S       S       S       S       S       S       S       S       S       S       S       S       S       S       S       S       S       S       S       S       S       S       S       S       S       S <td></td> <td>U</td> <td>QUICK START AID, ETHER INJECTION</td> <td>S</td> <td></td> <td></td>                                                                                                                                                                                                                                                                                            |                 | U          | QUICK START AID, ETHER INJECTION           | S              |        |   |
| C       SPARE PARTS KIT, AIR SUSPENSION       0       0       0       0       0       0       0       0       0       0       0       0       0       0       0       0       0       0       0       0       0       0       0       0       0       0       0       0       0       0       0       0       0       0       0       0       0       0       0       0       0       0       0       0       0       0       0       0       0       0       0       0       0       0       0       0       0       0       0       0       0       0       0       0       0       0       0       0       0       0       0       0       0       0       0       0       0       0       0       0       0       0       0       0       0       0       0       0       0       0       0       0       0       0       0       0       0       0       0       0       0       0       0       0       0       0       0       0       0       0       0       0       0       0       0                                                                                                                                                                                                                                                                                                                                                                                         | <b>y</b>        | υ          | RETARDER, TRANSMISSION                     | S              |        |   |
| ASPARE PARTS KIT, BODY - (WB)0000ASPARE PARTS KIT, ENGINE 8V9200000CTIRES, 12.00 X 22.5 ON FORGED ALUMINUM WH55555CTRAILOR PLUG555555555CWHEEL SAVER55555555555555555555555555555555555555555555555555555555555555555555555555555555555555555555555555555555555555555555555555555555555555555555555555555555555 <td< td=""><td></td><td>υ</td><td>SPARE PARTS KIT, AIR SUSPENSION</td><td>0</td><td>-</td><td></td></td<>                                                                                                                                                                                                                                                                                                                                                                                                                                                                                                                                                                                                                                                                                                                                                                                                                                                                                                                                                               |                 | υ          | SPARE PARTS KIT, AIR SUSPENSION            | 0              | -      |   |
| A       SPARE PARTS KIT, ENCINE 8V92       0       0       0       0       0       0       0       0       0       0       0       0       0       0       0       0       0       0       0       0       0       0       0       0       0       0       0       0       0       0       0       0       0       0       0       0       0       0       0       0       0       0       0       0       0       0       0       0       0       0       0       0       0       0       0       0       0       0       0       0       0       0       0       0       0       0       0       0       0       0       0       0       0       0       0       0       0       0       0       0       0       0       0       0       0       0       0       0       0       0       0       0       0       0       0       0       0       0       0       0       0       0       0       0       0       0       0       0       0       0       0       0       0       0       0 <td< td=""><td></td><td>۲,</td><td>SPARE PARTS KIT, BODY - (WB)</td><td>0</td><td>_</td><td></td></td<>                                                                                                                                                                                                                                                                                    |                 | ۲,         | SPARE PARTS KIT, BODY - (WB)               | 0              | _      |   |
| C       TIRES, 12.00 X 22.5 ON FORGED ALUMINUM WH       5       5       5         C       TRALLOR PLUG       5       5       5       5       5       5       5       5       5       5       5       5       5       5       5       5       5       5       5       5       5       5       5       5       5       5       5       5       5       5       5       5       5       5       5       5       5       5       5       5       5       5       5       5       5       5       5       5       5       5       5       5       5       5       5       5       5       5       5       5       5       5       5       5       5       5       5       5       5       5       5       5       5       5       5       5       5       5       5       5       5       5       5       5       5       5       5       5       5       5       5       5       5       5       5       5       5       5       5       5       5       5       5       5       5       5       5       5                                                                                                                                                                                                                                                                                                                                                                                  |                 | <          | SPARE PARTS KIT, ENGINE 8V92               | O <sup>°</sup> | Ī      |   |
| CTRAILOR PLUG\$\$\$\$\$\$\$\$\$\$\$\$\$\$\$\$\$\$\$\$\$\$\$\$\$\$\$\$\$\$\$\$\$\$\$\$\$\$\$\$\$\$\$\$\$\$\$\$\$\$\$\$\$\$\$\$\$\$\$\$\$\$\$\$\$\$\$\$\$\$\$\$\$\$\$\$\$\$\$\$\$\$\$\$\$\$\$\$\$\$\$\$\$\$\$\$\$\$\$\$\$\$\$\$\$\$\$\$\$\$\$\$\$\$\$\$\$\$\$\$\$\$\$\$\$\$\$\$\$\$\$\$\$\$\$\$\$\$\$\$\$\$\$\$\$\$\$\$\$\$\$\$\$\$\$\$\$\$\$\$\$\$\$\$\$\$\$\$\$\$\$\$\$\$\$\$\$\$\$\$\$\$\$\$\$\$\$\$\$\$\$\$\$\$\$\$\$\$\$\$ <td< td=""><td></td><td>U</td><td>TIRES, 12.00 X 22.5 ON FORGED ALUMINUM WH</td><td>S</td><td></td><td></td></td<>                                                                                                                                                                                                                                                                                                                                                                                                                                                                                                                                                                                                                                                                                                                                                                                                                                        |                 | U          | TIRES, 12.00 X 22.5 ON FORGED ALUMINUM WH  | S              |        |   |
| CWHEEL SAVER\$\$\$\$\$\$\$\$\$\$\$\$\$\$\$\$\$\$\$\$\$\$\$\$\$\$\$\$\$\$\$\$\$\$\$\$\$\$\$\$\$\$\$\$\$\$\$\$\$\$\$\$\$\$\$\$\$\$\$\$\$\$\$\$\$\$\$\$\$\$\$\$\$\$\$\$\$\$\$\$\$\$\$\$\$\$\$\$\$\$\$\$\$\$\$\$\$\$\$\$\$\$\$\$\$\$\$\$\$\$\$\$\$\$\$\$\$\$\$\$\$\$\$\$\$\$\$\$\$\$\$\$\$\$\$\$\$\$\$\$\$\$\$\$\$\$\$\$\$\$\$\$\$\$\$\$\$\$\$\$\$\$\$\$\$\$\$\$\$\$\$\$\$\$\$\$\$\$\$\$\$\$\$\$\$\$\$\$\$\$\$\$\$\$\$\$\$\$\$\$\$\$\$\$\$\$\$\$\$\$\$\$\$\$\$\$\$\$\$\$\$\$\$\$\$\$\$\$\$\$\$\$\$\$\$\$\$\$\$\$\$\$\$\$\$\$\$\$\$\$\$\$\$\$\$\$\$\$\$\$\$\$\$\$\$\$\$\$\$\$\$\$\$\$\$\$\$\$\$\$\$\$\$\$\$\$\$\$\$\$\$\$\$\$\$\$\$\$\$\$\$\$\$\$\$\$\$\$\$\$\$\$\$\$\$\$\$\$\$\$\$\$\$\$\$\$\$\$\$\$\$\$\$\$\$\$\$\$\$\$\$\$\$\$\$\$\$\$\$\$\$\$\$\$\$\$\$\$\$\$\$\$\$\$ <t< td=""><td>,</td><td>U</td><td>TRAILOR PLUG</td><td>S</td><td></td><td></td></t<>                                                                                                                                                                                                                                                                                                                                                                                                                                                                                                                               | ,               | U          | TRAILOR PLUG                               | S              |        |   |
| LEA/T SWITCH (12VDC MASTER).SSSCALTERNATORS, DUAL 160 AMP W/DUAL READOUTSSSSCALTERNATORS, DUAL 160 AMP W/DUAL READOUTSSSSCBATTENIES, CHARSIS, DUAL 160 AMP W/DUAL READOUTSSSSSCBATTERIES, GELL CELL, MAINTENANCE FREE, (8)SSSSSSCBATTERIES, CHASSIS, (3) 12 VOLT MAINTENANCE FREESSSSSSSCBATTERIES, CHARSIS, (3) 12 VOLTMAINTENANCE FREESSSSSSSSSSSSSSSSSSSSSSSSSSSSSSSSSSSSSSSSSSSSSSSSSSSSSSSSSSSSSSSSSSSSSSSSSSSSSSSSSSSSSSSSSSSSSSSSSSSSSSSSSSSSSSSSSSSSSSSSSSSSS </td <td></td> <td>U</td> <td>WHEEL SAVER</td> <td>S</td> <td></td> <td></td>                                                                                                                                                                                                                                                                                                                                                                                                                                                                                                                                                                                                                                                                                                                                                                                                                                     |                 | U          | WHEEL SAVER                                | S              |        |   |
| ALTERNATORS, DUAL 160 AMP W/DUAL READOUT                                                                                                                                                                                                                                                                                                                                                                                                                                                                                                                                                                                                                                                                                                                                                                                                                                                                                                                                                                                                                                                                                                                                                                                                                                                                                                                                                | <b>ECTRICAL</b> | <b>LLI</b> | A/T SWITCH (12VDC MASTER)                  | S              |        |   |
| ANTENNA, TV, POWER<br>BATTERIES, GELL CELL, MAINTENANCE FREE, (8)<br>BATTERIES, CHASSIS, (3) 12 VOLT MAINTENANCE FREE<br>BATTERIES, COACH, (4) 12 VOLT MAINTENANCE FREE<br>BATTERY CHARGERS, (2) 45 AMP<br>BATTERY HEATER (FOR ALL 12V BATTERIES, NOT GELL CELL)<br>BATTERY HEATER (FOR ALL 12V BATTERIES, NOT GELL CELL)<br>BATTERY HEATER (FOR ALL 12V BATTERIES)<br>BURGLAR ALARM SYSTEM                                                                                                                                                                                                                                                                                                                                                                                                                                                                                                                                                                                                                                                                                                                                                                                                                                                                                                                                                                                             |                 | υ          | ALTERNATORS, DUAL 160 AMP W/DUAL READOUT   | Ś              |        |   |
| BATTERIES, GELL CELL, MAINTENANCE FREE, (8)000BATTERIES, CHASSIS, (3) 12 VOLT MAINTENANCE FREE555BATTERIES, COACH, (4) 12 VOLT555BATTERY CHARGERS, (2) 45 AMP555BATTERY HEATER (FOR ALL 12V BATTERIES, NOT GELL CELL)000BATTERY HEATER (FOR ALL 12V BATTERIES)000BATTERY HEATER (FOR ALL CHASSIS BATTERIES)555BURGLAR ALARM SYSTEM555                                                                                                                                                                                                                                                                                                                                                                                                                                                                                                                                                                                                                                                                                                                                                                                                                                                                                                                                                                                                                                                   |                 | ш          | TV, POWER                                  | S              |        |   |
| BATTERIES, CHASSIS, (3) 12 VOLT MAINTENANCE FREESSSBATTERIES, COACH, (4) 12 VOLTSSSSBATTERY CHARGERS, (2) 45 AMPSSSSBATTERY HEATER (FOR ALL 12V BATTERIES, NOT GELL CELL)OOOBATTERY HEATER (FOR ALL 12V BATTERIES)SSSSBURGLAR ALARM SYSTEMSSSSS                                                                                                                                                                                                                                                                                                                                                                                                                                                                                                                                                                                                                                                                                                                                                                                                                                                                                                                                                                                                                                                                                                                                         |                 | U<br>U     | <b>GELL CELL, MAIN</b>                     | O              |        |   |
| BATTERIES, COACH, (4) 12 VOLT.<br>BATTERY CHARGERS, (2) 45 AMP<br>BATTERY HEATER (FOR ALL 12V BATTERIES, NOT GELL CELL)<br>BATTERY HEATER (FOR ALL 12V BATTERIES)<br>BATTERY HEATER (FOR ALL CHASSIS BATTERIES)<br>BURGLAR ALARM SYSTEM<br>SURGLAR ALARM SYSTEM                                                                                                                                                                                                                                                                                                                                                                                                                                                                                                                                                                                                                                                                                                                                                                                                                                                                                                                                                                                                                                                                                                                         |                 | U          | 2                                          | S              |        |   |
| BATTERY CHARGERS, (2) 45 AMP                                                                                                                                                                                                                                                                                                                                                                                                                                                                                                                                                                                                                                                                                                                                                                                                                                                                                                                                                                                                                                                                                                                                                                                                                                                                                                                                                            |                 | υ          | 12                                         | S              |        |   |
| BATTERY HEATER (FOR ALL 12V BATTERIES, NOT GELL CELL)                                                                                                                                                                                                                                                                                                                                                                                                                                                                                                                                                                                                                                                                                                                                                                                                                                                                                                                                                                                                                                                                                                                                                                                                                                                                                                                                   |                 | ш          | 45                                         | S              |        |   |
| CHASSIS BATTERIES)                                                                                                                                                                                                                                                                                                                                                                                                                                                                                                                                                                                                                                                                                                                                                                                                                                                                                                                                                                                                                                                                                                                                                                                                                                                                                                                                                                      | ÷               | U          | <b>12V BATTERIES, NOT</b>                  | 0              | -      |   |
| S S S                                                                                                                                                                                                                                                                                                                                                                                                                                                                                                                                                                                                                                                                                                                                                                                                                                                                                                                                                                                                                                                                                                                                                                                                                                                                                                                                                                                   |                 | ш          | BATTERY HEATER (FOR ALL CHASSIS BATTERIES) | 0              | _      |   |
|                                                                                                                                                                                                                                                                                                                                                                                                                                                                                                                                                                                                                                                                                                                                                                                                                                                                                                                                                                                                                                                                                                                                                                                                                                                                                                                                                                                         |                 | i.         | BURGLAR ALARM SYSTEM                       | S              |        |   |

| 199;     | 3 WANDER | 1993 WANDERLODGE FEATURES REFER TO STANDARD & OPTIONAL EQUIPMENT DATA<br>SHEETS FOR COMPATIBILITY AND DESCRIPTION | A    | Relea     | se Date . | Release Date 5-26-92 |
|----------|----------|-------------------------------------------------------------------------------------------------------------------|------|-----------|-----------|----------------------|
| AREA     | CODE     | DESCRIPTION                                                                                                       | WLWB | WBSA      | WBDA      | OPT. NO.             |
|          | ш        | CABLE CONNECTION AND CABLE FOR CABLE TV                                                                           | S    | S         | S         | STD                  |
|          | ш        | CHIME, DOOR                                                                                                       | S    | <u></u> က | S         | STD                  |
|          | ш        | ELECTRIC DOOR LOCKS FOR LUGGAGE COMPARTMENTS                                                                      | 0    | 0         | 0         | 5950                 |
|          | Ш        | ELECTRONIC MASTER SWITCH                                                                                          | ა    | ຽ         | S         | STD                  |
|          | В        | EXTERIOR LIGHTING PACKAGE                                                                                         | 0    | 0         | 0         | 5955                 |
|          | ш        | FREEZER, WIRING ONLY                                                                                              | S    | ა         | ഗ         | STD                  |
|          | ш        | FREEZER IN OUTSIDE COMP., 50 LB                                                                                   | 0    | 0         | 0         | 5826                 |
|          | ш        | HEATER, WATER, WITH HEAT EXCHANGER                                                                                | ა    | S         | ა         | STD                  |
|          | ш        | INVERTER, 2800 WATT                                                                                               | ა    | ა         | ა         | STD                  |
|          | ш        | KOOL-O-MATIC FAN                                                                                                  | S    | S         | S         | STD                  |
| •        | ш        | LOAD CENTER                                                                                                       | ა    | ა         | လ         | STD                  |
|          | Ш        | MONITORS, POWER LINE, 120 VAC                                                                                     | ა    | S         | ა         | STD                  |
|          | Щ        | OUTLETS, LAND LINE PHONE                                                                                          | S    | ა         | လ         | STD                  |
|          | ш        | POWER CORDS                                                                                                       | S    | ა         | လ         | STD                  |
|          | <b>Ш</b> | PREMIUM SOUND SYSTEM                                                                                              | 0    | Ō         | 0         | 5850                 |
|          | ш        | SPLIT BATTERY POWER SYSTEM                                                                                        | S    | S         | ა         | STD                  |
|          | <b></b>  | SPOTUGHT                                                                                                          | S    | ა         | လ         | SID                  |
|          | ш        |                                                                                                                   | ა    | ა         | ა         | STD                  |
|          | ш        | WIRING, CELLULAR, WITH ANTENNA                                                                                    | S    | S         | ა         | STD                  |
| EXTERIOR | ш.       | AIR COMPRESSOR, AUXILIARY, 120 VAC                                                                                | 0    | 0         | 0         | 5812                 |
|          | 8        | AIR OUTLET, AUXILIARY                                                                                             | S    | ა         | ა         | STD                  |
|          | <b>8</b> | AWNING, INDIVIDUAL, BEDROOM, CURB SIDE                                                                            | S    | S         | ა         | STD                  |
|          | B        | AWNING, PATIO, CURB SIDE                                                                                          | S    | S         | ა         | STD                  |
|          | £        | AWNINGS, INDIVIDUAL, ROAD SIDE                                                                                    | S    | ა         | S         | STD                  |
| ·        | B        | BUMPERS, HIGH STRENGTH ALUMINUM W/ABS COVERS                                                                      | S    | S         | S         | STD                  |
|          | В        | COVER, PROTECTION, FRONT OF COACH                                                                                 | 0    | 0         | 0         | 6035                 |
|          | В        | FENDERS, FIBERGLASS, PAINTED                                                                                      | S    | S         | ა         | STD                  |
|          | <        | GRILL, LPG, PORTABLE                                                                                              | S    | ა         | ა         | SID                  |
| -        | <        | HANDLE, ASSIST, ENTRANCE DOOR                                                                                     | လျ   | လ (       | လ         | STD                  |
|          | ບ        | HICH, IRAILER, BALL, 10,000 LB                                                                                    | 0    | 0         | 0         | 6032                 |
|          |          |                                                                                                                   |      |           |           |                      |

= FEATURES / PAGE-3 ==

| AREA |          | SHEETS FOR COMPATIBILITY AND DESCRIPTION            |        |        |          | -            |
|------|----------|-----------------------------------------------------|--------|--------|----------|--------------|
|      | CODE     | DESCRIPTION                                         | WLWB V | WBSA N | WBDA OPT | OPT. NO.     |
|      | A        | HORNS, AIR                                          | ა      | S      |          |              |
|      | B        | KEYLESS ENTRY SYSTEM                                | Ś      | S      | S STI    | STD          |
|      | ш        | LIGHT, PORCH, CURB SIDE                             | S      | S      |          |              |
|      | <b>ш</b> | LIGHTS, FOG/DRIVING                                 | S      | S      |          |              |
|      | ш        | LIGHTS, LANDING, ROAD AND CURB SIDE                 | S      | S      |          |              |
|      | ш        | LIGHTS, REAR PARKING                                | ა      | Ś      |          |              |
|      | <b>8</b> | LUGGAGE COMPARTMENTS                                | S      | S      |          | 0            |
|      | ٩        | LUGGAGE RACK AND ACCESS LADDER                      | 0      | 0      |          | 17           |
|      | <        | MIRRORS, REARVIEW (DUAL REMOTE CONTROLLED & HEATED) | S      | S      |          | 0            |
|      | ß        | MIRRORS, REARVIEW, BRIGHT POLISHED                  | 0      | 0      |          | 8            |
|      | <b>Ш</b> | OUTLET, 120 VAC, EXTERIOR                           | S      | S      |          | ൧            |
|      | ш        | OUTLET, 12VDC, EXTERIOR                             | ა      | S      |          | 0            |
|      | <b>C</b> | Δ                                                   | 0      | 0      |          | 21           |
|      | ٩        | PAINT DESIGN, VISION II                             | 0      | 0      |          | 22           |
|      | ٩        | DESIGN,                                             | 0      | 0      |          | 23           |
|      | ፈ        | DESIGN,                                             | 0      | 0      |          | 24           |
|      | ٩        | DESIGN, 1                                           | 0      | 0      |          | 25           |
|      | ٩        | PAINT DESIGN, VISION, STANDARD                      | S      | လ      |          | $\circ$      |
|      | В        | PAINT DESIGN, MACH 1                                | 0      | 0      |          | 05           |
|      | ፈ        | PAINT DESIGN, MACH 2                                | 0      | 0      |          | 89           |
|      | ፈ        | PAINT DESIGN, MACH 3                                | 0      | 0      |          | 8            |
|      | ۹.       | PAINT DESIGN, MACH 4                                | 0      | 0      |          | 74           |
|      | ٩        | PAINT DESIGN, MACH 5                                | 0      | 0      |          | 75           |
|      | <        |                                                     | S      | ა      |          | 0            |
|      | 8        | STEP, ENTRANCE DOOR, AIR OPERATED                   | S      | S      |          | <u>,</u>     |
|      | ۲        | TOOL BOX                                            | S      | S      |          | $\cap$       |
|      | <        | WATER FAUCET, EXTERIOR                              | S      | S      |          | $\cap$       |
|      | <        | WATER HOOK UP, COMMERCIAL                           | ა      | S      |          | $\mathbf{O}$ |
|      | <        | WATER HOSE, 25 FT                                   | ა      | ŝ      |          | $\cap$       |
|      | <        | WINDSHIELD WIPERS                                   | ഗ      | с<br>С |          | $\cap$       |