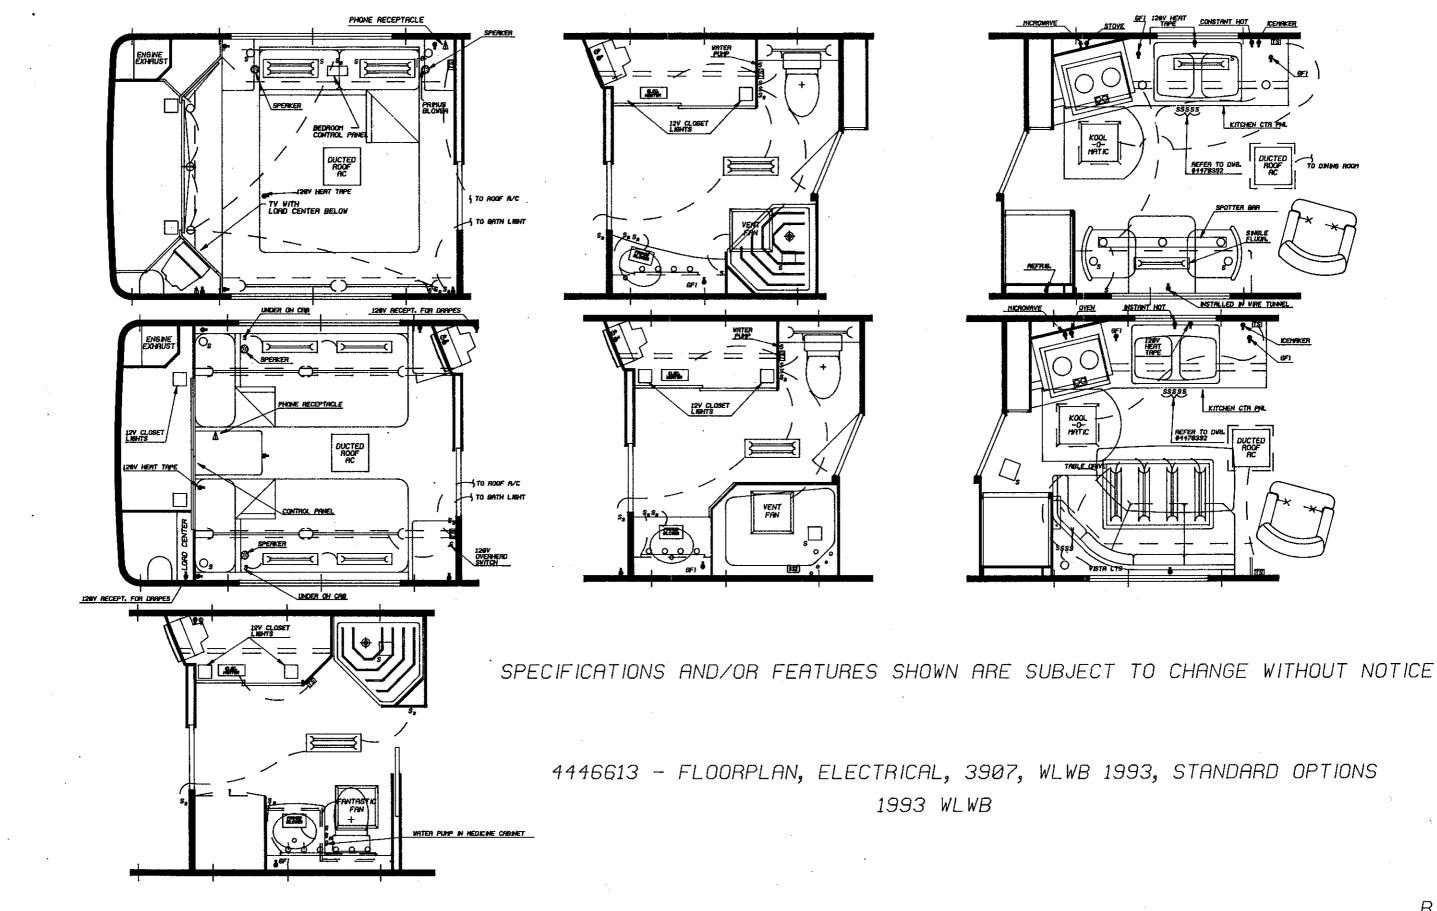

| 6036      | ш          | TRAVEL PILOT                                         | 0       | 0          | 0    |







4446589 - FLOORPLAN, ELECTRICAL, 3907 WLWB 1993, STANDARD 1993 WLWB



В





4446605 - FLOORPLAN, 3907, WLWB, 1993, OPTIONAL EQUIPMENT 1993 WLWB

С







4446647 - FLOORPLAN, 3907 WBDA 1993, STANDARD 93 WBDA

В



4446654 - FLOORPLAN, 3907, WBDA 1993, STANDARD 1993 WBDA

В







4446621 - FLOORPLAN, 3907 WBSA 1993, STANDARD 1993 WBSA



WBSA

A



4446639 - FLOORPLAN, ELECTRICAL, 3907 WBSA 1993, STANDARD

.

1993 WBSA

Wanderlodge Data Book

Release Date ... 5-26-92

## 1993 WANDERLODGE WIDE BODY

### CHASSIS STANDARD EQUIPMENT

#### ACCELERATOR (8V92T WLWB)

Electronic Accelerator with transmission computer link up for precise shifting.

#### AIR COMPRESSOR

12.0 CFM capacity @ 1250 RPM, gear drive

### **AIR RESERVE**

Three tanks with 1760 cubic inch capacity each and one tank with 1240 cubic inch capacity

#### ALTERNATOR

Dual, 12 volt, 160 amp with