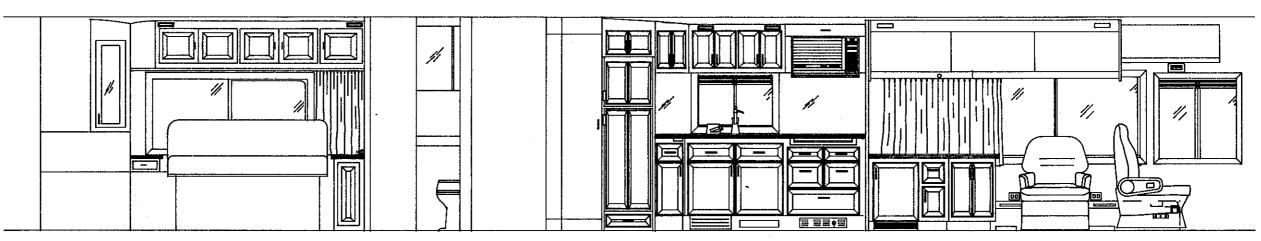

| 1993     | WANDER    | 1993 WANDERLODGE FEATURES       REFER TO STANDARD & OPTIONAL EQUIPMENT DATA         SHEETS FOR COMPATIBILITY AND DESCRIPTION | ٩      | Release l | Release Date5-26-92 |     |
|----------|-----------|------------------------------------------------------------------------------------------------------------------------------|--------|-----------|---------------------|-----|
| AREA     | CODE      | DESCRIPTION                                                                                                                  |        | WBSA WBDA | DA OPT. NO.         | o   |
| BATHROOM | _         | CERAMIC TILE, BATHROOM FLOOR                                                                                                 | ŝ      |           |                     |     |
|          |           | -                                                                                                                            | 0      |           | 6027                |     |
|          | ш         | FANTASTIC FAN W/REMOTE SWITCH IN BATH ONLY                                                                                   | Ś      |           |                     |     |
|          | ш         | LIGHTING, BATHROOM                                                                                                           | S      | s<br>s    |                     |     |
|          | _         | MEDICINE CABINET                                                                                                             | S      |           |                     |     |
|          |           | NEW DIMENSION WALK THRU BATH                                                                                                 | 0      |           |                     |     |
|          |           | SHOWER IN LIEU OF BATH TUB IN WALK THRU BATH                                                                                 | 0      | 1         | 5947                |     |
|          | _         | SHOWER STALL                                                                                                                 | ı      | s<br>S    |                     |     |
|          | -         | Tollet, Microphor, Air Flush                                                                                                 | ı      | s<br>v    |                     |     |
| <u>.</u> | _         | TOILET, MARINE TYPE, SEALAND                                                                                                 | S      | s<br>S    |                     |     |
| -        | _         | TOILET, MICROPHOR                                                                                                            | 0      | -         |                     |     |
|          | -         | TUB AND WALL, FIBERGLASS W/GLASS ENCLOSURE                                                                                   | s<br>S | 1<br>} 1  |                     |     |
|          | <u></u>   |                                                                                                                              | S      | s<br>S    |                     | :   |
|          | <u></u>   | WARDROBE CLOSET                                                                                                              | S      | s<br>S    |                     |     |
|          |           | WASHER/DRYER COMBO, 120V                                                                                                     | 0      | Ŭ         | _                   |     |
| BEDROOM  |           | BEDROOM ARRANGEMENT, STANDARD                                                                                                | S      | ı<br>t    | STD                 | ۰.  |
|          |           | BEDROOM, CONTROL PANEL                                                                                                       | S      |           |                     | •   |
|          | - <b></b> | BEDROOM, CROSS ISLAND BED                                                                                                    | 0      | s<br>S    | . •.                |     |
|          |           | BEDROOM, TWIN BED                                                                                                            | 0      | 1         | 5859                |     |
| -        | _         | DAVENPORT STORAGE                                                                                                            | S      |           |                     |     |
|          | щ         | INDIRECT FLUORESCENT LIGHTING, BEDROOM                                                                                       | S      |           |                     | . • |
|          | _         | NIGHT TABLES AND TOPS, STAINED OAK WOOD                                                                                      | S      |           |                     |     |
|          | ш         | TELEVISION, 13" COLOR, LOCATED IN BEDROOM                                                                                    | S      |           |                     |     |
|          | ю         | WINDOWS, BEDROOM, DOUBLE SLIDING                                                                                             | S      |           |                     |     |
| CHASSIS  | υ         | AIR BRAKE SYSTEM                                                                                                             | S      |           |                     |     |
|          | υ         | AIR DRYER, COMPRESSED AIR SYSTEM                                                                                             | S      |           |                     |     |
|          | U         | AIR SCHRADER VALVE                                                                                                           | S      |           |                     |     |
|          | U         | AIR SUSPENSION                                                                                                               | ა      |           |                     |     |
|          | υ         |                                                                                                                              | ა      | s<br>S    |                     |     |
|          | ပ         | DIESEL FUEL, 100 GALLONS, FOR DELIVERY                                                                                       | S      |           |                     |     |
|          |           |                                                                                                                              |        |           |                     |     |