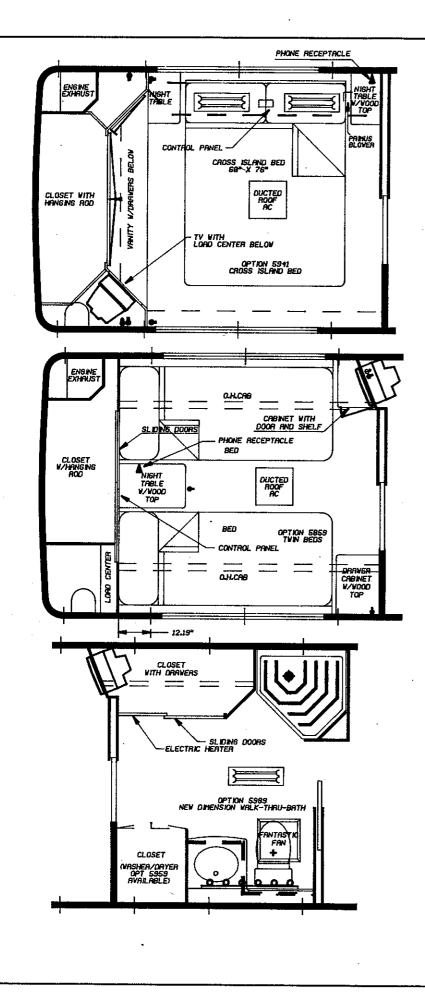

| 1993     | WANDER    | 1993 WANDERLODGE FEATURES       REFER TO STANDARD & OPTIONAL EQUIPMENT DATA         SHEETS FOR COMPATIBILITY AND DESCRIPTION | ٩      | Release l | Release Date5-26-92 |     |
|----------|-----------|------------------------------------------------------------------------------------------------------------------------------|--------|-----------|---------------------|-----|
| AREA     | CODE      | DESCRIPTION                                                                                                                  |        | WBSA WBDA | DA OPT. NO.         | o   |
| BATHROOM | _         | CERAMIC TILE, BATHROOM FLOOR                                                                                                 | ŝ      |           |                     |     |
|          |           | -                                                                                                                            | 0      |           | 6027                |     |
|          | ш         | FANTASTIC FAN W/REMOTE SWITCH IN BATH ONLY                                                                                   | Ś      |           |                     |     |
|          | ш         | LIGHTING, BATHROOM                                                                                                           | S      | s<br>s    |                     |     |
|          | _         | MEDICINE CABINET                                                                                                             | S      |           |                     |     |
|          |           | NEW DIMENSION WALK THRU BATH                                                                                                 | 0      |           |                     |     |
|          |           | SHOWER IN LIEU OF BATH TUB IN WALK THRU BATH                                                                                 | 0      | 1         | 5947                |     |
|          | _         | SHOWER STALL                                                                                                                 | ı      | s<br>S    |                     |     |
|          | -         | Tollet, Microphor, Air Flush                                                                                                 | ı      | s<br>v    |                     |     |
| <u>.</u> | _         | TOILET, MARINE TYPE, SEALAND                                                                                                 | S      | s<br>S    |                     |     |
| -        | _         | TOILET, MICROPHOR                                                                                                            | 0      | -         |                     |     |
|          | -         | TUB AND WALL, FIBERGLASS W/GLASS ENCLOSURE                                                                                   | s<br>S | 1<br>} 1  |                     |     |
|          | <u></u>   |                                                                                                                              | S      | s<br>S    |                     | :   |
|          | <u></u>   | WARDROBE CLOSET                                                                                                              | S      | s<br>S    |                     |     |
|          |           | WASHER/DRYER COMBO, 120V                                                                                                     | 0      | Ŭ         | _                   |     |
| BEDROOM  |           | BEDROOM ARRANGEMENT, STANDARD                                                                                                | S      | ı<br>t    | STD                 | ۰.  |
|          |           | BEDROOM, CONTROL PANEL                                                                                                       | S      |           |                     | •   |
|          | - <b></b> | BEDROOM, CROSS ISLAND BED                                                                                                    | 0      | s<br>S    | . •.                |     |
|          |           | BEDROOM, TWIN BED                                                                                                            | 0      | 1         | 5859                |     |
| -        | _         | DAVENPORT STORAGE                                                                                                            | S      |           |                     |     |
|          | щ         | INDIRECT FLUORESCENT LIGHTING, BEDROOM                                                                                       | S      |           |                     | . • |
|          | _         | NIGHT TABLES AND TOPS, STAINED OAK WOOD                                                                                      | S      |           |                     |     |
|          | ш         | TELEVISION, 13" COLOR, LOCATED IN BEDROOM                                                                                    | S      |           |                     |     |
|          | ю         | WINDOWS, BEDROOM, DOUBLE SLIDING                                                                                             | S      |           |                     |     |
| CHASSIS  | υ         | AIR BRAKE SYSTEM                                                                                                             | S      |           |                     |     |
|          | υ         | AIR DRYER, COMPRESSED AIR SYSTEM                                                                                             | S      |           |                     |     |
|          | U         | AIR SCHRADER VALVE                                                                                                           | S      |           |                     |     |
|          | U         | AIR SUSPENSION                                                                                                               | ა      |           |                     |     |
|          | υ         |                                                                                                                              | ა      | s<br>S    |                     |     |
|          | ပ         | DIESEL FUEL, 100 GALLONS, FOR DELIVERY                                                                                       | S      |           |                     |     |
|          |           |                                                                                                                              |        |           |                     |     |