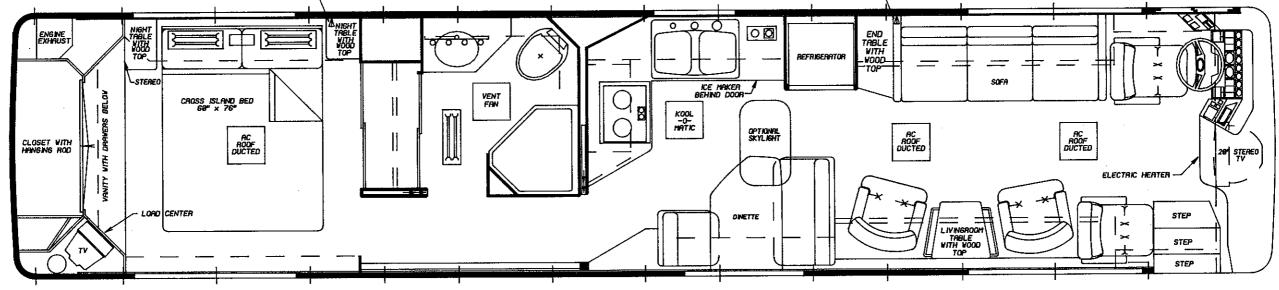

| 1993     | WANDER    | 1993 WANDERLODGE FEATURES       REFER TO STANDARD & OPTIONAL EQUIPMENT DATA         SHEETS FOR COMPATIBILITY AND DESCRIPTION | ٩      | Release l | Release Date5-26-92 |     |
|----------|-----------|------------------------------------------------------------------------------------------------------------------------------|--------|-----------|---------------------|-----|
| AREA     | CODE      | DESCRIPTION                                                                                                                  |        | WBSA WBDA | DA OPT. NO.         | o   |
| BATHROOM | _         | CERAMIC TILE, BATHROOM FLOOR                                                                                                 | ŝ      |           |                     |     |
|          |           | -                                                                                                                            | 0      |           | 6027                |     |
|          | ш         | FANTASTIC FAN W/REMOTE SWITCH IN BATH ONLY                                                                                   | Ś      |           |                     |     |
|          | ш         | LIGHTING, BATHROOM                                                                                                           | S      | s<br>s    |                     |     |
|          | _         | MEDICINE CABINET                                                                                                             | S      |           |                     |     |
|          |           | NEW DIMENSION WALK THRU BATH                                                                                                 | 0      |           |                     |     |
|          |           | SHOWER IN LIEU OF BATH TUB IN WALK THRU BATH                                                                                 | 0      | 1         | 5947                |     |
|          | _         | SHOWER STALL                                                                                                                 | ı      | s<br>S    |                     |     |
|          | -         | Tollet, Microphor, Air Flush                                                                                                 | ı      | s<br>v    |                     |     |
| <u>.</u> | _         | TOILET, MARINE TYPE, SEALAND                                                                                                 | S      | s<br>S    |                     |     |
| -        | _         | TOILET, MICROPHOR                                                                                                            | 0      | -         |                     |     |
|          | -         | TUB AND WALL, FIBERGLASS W/GLASS ENCLOSURE                                                                                   | s<br>S | 1<br>} 1  |                     |     |
|          | <u></u>   |                                                                                                                              | S      | s<br>S    |                     | :   |
|          | <u></u>   | WARDROBE CLOSET                                                                                                              | S      | s<br>S    |                     |     |
|          |           | WASHER/DRYER COMBO, 120V                                                                                                     | 0      | Ŭ         | _                   |     |
| BEDROOM  |           | BEDROOM ARRANGEMENT, STANDARD                                                                                                | S      | ı<br>t    | STD                 | ۰.  |
|          |           | BEDROOM, CONTROL PANEL                                                                                                       | S      |           |                     | •   |
|          | - <b></b> | BEDROOM, CROSS ISLAND BED                                                                                                    | 0      | s<br>S    | . •.                |     |
|          |           | BEDROOM, TWIN BED                                                                                                            | 0      | 1         | 5859                |     |
| -        | _         | DAVENPORT STORAGE                                                                                                            | S      |           |                     |     |
|          | щ         | INDIRECT FLUORESCENT LIGHTING, BEDROOM                                                                                       | S      |           |                     | . • |
|          | _         | NIGHT TABLES AND TOPS, STAINED OAK WOOD                                                                                      | S      |           |                     |     |
|          | ш         | TELEVISION, 13" COLOR, LOCATED IN BEDROOM                                                                                    | S      |           |                     |     |
|          | ю         | WINDOWS, BEDROOM, DOUBLE SLIDING                                                                                             | S      |           |                     |     |
| CHASSIS  | υ         | AIR BRAKE SYSTEM                                                                                                             | S      |           |                     |     |
|          | υ         | AIR DRYER, COMPRESSED AIR SYSTEM                                                                                             | S      |           |                     |     |
|          | U         | AIR SCHRADER VALVE                                                                                                           | S      |           |                     |     |
|          | U         | AIR SUSPENSION                                                                                                               | ა      |           |                     |     |
|          | υ         |                                                                                                                              | ა      | s<br>S    |                     |     |
|          | ပ         | DIESEL FUEL, 100 GALLONS, FOR DELIVERY                                                                                       | S      |           |                     |     |
|          |           |                                                                                                                              |        |           |                     |     |

= Features / Page-1 ==

| AREA         CODE         DESCRPTION         WWN Wash Veal OFT.NO.           C         ENERGENCY WARNING TRANGLE KIT                                                                                                                                                                                                                                                                                                                                                                                                                                                                                                                                                                                                                                                                                                                                                                                                                                                                                                                                                                                                                                                                                                                                                                                                                                                                    |                 |            | SHEETS FOR COMPATIBILITY AND DESCRIPTION   |                |        | - |
|-----------------------------------------------------------------------------------------------------------------------------------------------------------------------------------------------------------------------------------------------------------------------------------------------------------------------------------------------------------------------------------------------------------------------------------------------------------------------------------------------------------------------------------------------------------------------------------------------------------------------------------------------------------------------------------------------------------------------------------------------------------------------------------------------------------------------------------------------------------------------------------------------------------------------------------------------------------------------------------------------------------------------------------------------------------------------------------------------------------------------------------------------------------------------------------------------------------------------------------------------------------------------------------------------------------------------------------------------------------------------------------------|-----------------|------------|--------------------------------------------|----------------|--------|---|
| C       EMERCENCY WARNING TRANGLE KIT       \$       \$       \$       \$       \$       \$       \$       \$       \$       \$       \$       \$       \$       \$       \$       \$       \$       \$       \$       \$       \$       \$       \$       \$       \$       \$       \$       \$       \$       \$       \$       \$       \$       \$       \$       \$       \$       \$       \$       \$       \$       \$       \$       \$       \$       \$       \$       \$       \$       \$       \$       \$       \$       \$       \$       \$       \$       \$       \$       \$       \$       \$       \$       \$       \$       \$       \$       \$       \$       \$       \$       \$       \$       \$       \$       \$       \$       \$       \$       \$       \$       \$       \$       \$       \$       \$       \$       \$       \$       \$       \$       \$       \$       \$       \$       \$       \$       \$       \$       \$       \$       \$       \$       \$       \$       \$       \$       \$       \$       \$       \$       \$       \$       \$       \$ <t< th=""><th>AREA</th><th>CODE</th><th>DESCRIPTION</th><th>WLWB W</th><th>VBSA W</th><th></th></t<>                                                                                                                                                                   | AREA            | CODE       | DESCRIPTION                                | WLWB W         | VBSA W |   |
| C       ENGINE STARTING, REMOTE                                                                                                                                                                                                                                                                                                                                                                                                                                                                                                                                                                                                                                                                                                                                                                                                                                                                                                                                                                                                                                                                                                                                                                                                                                                                                                                                                         | ·               | ں<br>`     |                                            | Ś              |        |   |
| C       ENGINE, DEFROIT DIESEL 8V22 THB DDEC 2       S       S       S       S       S       S       S       S       S       S       S       S       S       S       S       S       S       S       S       S       S       S       S       S       S       S       S       S       S       S       S       S       S       S       S       S       S       S       S       S       S       S       S       S       S       S       S       S       S       S       S       S       S       S       S       S       S       S       S       S       S       S       S       S       S       S       S       S       S       S       S       S       S       S       S       S       S       S       S       S       S       S       S       S       S       S       S       S       S       S       S       S       S       S       S       S       S       S       S       S       S       S       S       S       S       S       S       S       S       S       S       S       S       S       S                                                                                                                                                                                                                                                                                                                                                                                  |                 | υ          | ENGINE STARTING, REMOTE                    | S              |        |   |
| C       FIRE ALARM. AUTOMATIC. ENGINE COMPARTMENT       \$\$       \$\$       \$\$       \$\$       \$\$       \$\$       \$\$       \$\$       \$\$       \$\$       \$\$       \$\$       \$\$       \$\$       \$\$       \$\$       \$\$       \$\$       \$\$       \$\$       \$\$       \$\$       \$\$       \$\$       \$\$       \$\$       \$\$       \$\$       \$\$       \$\$       \$\$       \$\$       \$\$       \$\$       \$\$       \$\$       \$\$       \$\$       \$\$       \$\$       \$\$       \$\$       \$\$       \$\$       \$\$       \$\$       \$\$       \$\$       \$\$       \$\$       \$\$       \$\$       \$\$       \$\$       \$\$       \$\$       \$\$       \$\$       \$\$       \$\$       \$\$       \$\$       \$\$       \$\$       \$\$       \$\$       \$\$       \$\$       \$\$       \$\$       \$\$       \$\$       \$\$       \$\$       \$\$       \$\$       \$\$       \$\$       \$\$       \$\$       \$\$       \$\$       \$\$       \$\$       \$\$       \$\$       \$\$       \$\$       \$\$       \$\$       \$\$       \$\$       \$\$       \$\$       \$\$       \$\$       \$\$       \$\$       \$\$       \$\$       \$\$       \$\$       \$\$       \$\$       \$\$       \$\$       \$\$       \$\$       <                                                                                           |                 | υ          | ENGINE, DETROIT DIESEL 8V92 THB DDEC 2     | ა              |        |   |
| C       ULEL FLIER AND WATER SEPARATOR, RACOR       S         C       ULEL TANK CAPACITY, 300 GALLONS       S         C       HEL TANK CAPACITY, 300 GALLONS       S         C       HEL TANK CAPACITY, 300 GALLONS       S         C       HICH, TRAULER, RECEIVER TYPE       S       S         C       HICH, TRAULER, RECEIVER TYPE       S       S       S         C       HICH, TRAULER, RECEIVER TYPE       S       S       S       S       S       S       S       S       S       S       S       S       S       S       S       S       S       S       S       S       S       S       S       S       S       S       S       S       S       S       S       S       S       S       S       S       S       S       S       S       S       S       S       S       S       S       S       S       S       S       S       S       S       S       S       S       S       S       S       S       S       S       S       S       S       S       S       S       S       S       S       S       S       S       S       S       S                                                                                                                                                                                                                                                                                                                                      |                 | U          | FIRE ALARM, AUTOMATIC, ENGINE COMPARTMENT  | S              |        |   |
| C       FUEL TANK CAPACITY, 300 GALLONS.       S       S       S       S       S       S       S       S       S       S       S       S       S       S       S       S       S       S       S       S       S       S       S       S       S       S       S       S       S       S       S       S       S       S       S       S       S       S       S       S       S       S       S       S       S       S       S       S       S       S       S       S       S       S       S       S       S       S       S       S       S       S       S       S       S       S       S       S       S       S       S       S       S       S       S       S       S       S       S       S       S       S       S       S       S       S       S       S       S       S       S       S       S       S       S       S       S       S       S       S       S       S       S       S       S       S       S       S       S       S       S       S       S       S       S                                                                                                                                                                                                                                                                                                                                                                                        |                 | U          | FUEL FILTER AND WATER SEPARATOR, RACOR     | ა              |        |   |
| A       GENERATOR, 15KW, DIESEL POWERED       S       S       S       S       S       S       S       S       S       S       S       S       S       S       S       S       S       S       S       S       S       S       S       S       S       S       S       S       S       S       S       S       S       S       S       S       S       S       S       S       S       S       S       S       S       S       S       S       S       S       S       S       S       S       S       S       S       S       S       S       S       S       S       S       S       S       S       S       S       S       S       S       S       S       S       S       S       S       S       S       S       S       S       S       S       S       S       S       S       S       S       S       S       S       S       S       S       S       S       S       S       S       S       S       S       S       S       S       S       S       S       S       S       S       S                                                                                                                                                                                                                                                                                                                                                                                         |                 | U          |                                            | S              |        |   |
| C       HEATER, ENGINE BLOCK       S       S       S       S       S       S       S       S       S       S       S       S       S       S       S       S       S       S       S       S       S       S       S       S       S       S       S       S       S       S       S       S       S       S       S       S       S       S       S       S       S       S       S       S       S       S       S       S       S       S       S       S       S       S       S       S       S       S       S       S       S       S       S       S       S       S       S       S       S       S       S       S       S       S       S       S       S       S       S       S       S       S       S       S       S       S       S       S       S       S       S       S       S       S       S       S       S       S       S       S       S       S       S       S       S       S       S       S       S       S       S       S       S       S       S       S                                                                                                                                                                                                                                                                                                                                                                                            |                 | ∢          |                                            | ა              |        |   |
| C       HITCH, TRAILER, RECEIVER TYPE       \$\$       \$\$       \$\$       \$\$       \$\$       \$\$       \$\$       \$\$       \$\$       \$\$       \$\$       \$\$       \$\$       \$\$       \$\$       \$\$       \$\$       \$\$       \$\$       \$\$       \$\$       \$\$       \$\$       \$\$       \$\$       \$\$       \$\$       \$\$       \$\$       \$\$       \$\$       \$\$       \$\$       \$\$       \$\$       \$\$       \$\$       \$\$       \$\$       \$\$       \$\$       \$\$       \$\$       \$\$       \$\$       \$\$       \$\$       \$\$       \$\$       \$\$       \$\$       \$\$       \$\$       \$\$       \$\$       \$\$       \$\$       \$\$       \$\$       \$\$       \$\$       \$\$       \$\$       \$\$       \$\$       \$\$       \$\$       \$\$       \$\$       \$\$       \$\$       \$\$       \$\$       \$\$       \$\$       \$\$       \$\$       \$\$       \$\$       \$\$       \$\$       \$\$       \$\$       \$\$       \$\$       \$\$       \$\$       \$\$       \$\$       \$\$       \$\$       \$\$       \$\$       \$\$       \$\$       \$\$       \$\$       \$\$       \$\$       \$\$       \$\$       \$\$       \$\$       \$\$       \$\$       \$\$       \$\$       \$\$       \$\$                                                                                                    |                 | υ          | HEATER, ENGINE BLOCK                       | S              |        |   |
| C       HOOKS, TOW.       S       S       S       S       S       S       S       S       S       S       S       S       S       S       S       S       S       S       S       S       S       S       S       S       S       S       S       S       S       S       S       S       S       S       S       S       S       S       S       S       S       S       S       S       S       S       S       S       S       S       S       S       S       S       S       S       S       S       S       S       S       S       S       S       S       S       S       S       S       S       S       S       S       S       S       S       S       S       S       S       S       S       S       S       S       S       S       S       S       S       S       S       S       S       S       S       S       S       S       S       S       S       S       S       S       S       S       S       S       S       S       S       S       S       S       S <td< td=""><td></td><td>U<br/>I</td><td>HITCH, TRAILER, RECEIVER TYPE</td><td>S</td><td></td><td></td></td<>                                                                                                                                                                                                                                                                                        |                 | U<br>I     | HITCH, TRAILER, RECEIVER TYPE              | S              |        |   |
| C       MUD FLAP, FULL WIDTH, REAR.       0       0       0         C       MUD FLAPS FOR FRT AND REAR WHEELS       5       5       5       5       5       5       5       5       5       5       5       5       5       5       5       5       5       5       5       5       5       5       5       5       5       5       5       5       5       5       5       5       5       5       5       5       5       5       5       5       5       5       5       5       5       5       5       5       5       5       5       5       5       5       5       5       5       5       5       5       5       5       5       5       5       5       5       5       5       5       5       5       5       5       5       5       5       5       5       5       5       5       5       5       5       5       5       5       5       5       5       5       5       5       5       5       5       5       5       5       5       5       5       5       5       5       5                                                                                                                                                                                                                                                                                                                                                                                   |                 | U          | HOOKS, TOW                                 | S              |        |   |
| C       MUD FLAPS FOR FRT AND REAR WHEELS.       \$\$       \$\$       \$\$       \$\$       \$\$       \$\$       \$\$       \$\$       \$\$       \$\$       \$\$       \$\$       \$\$       \$\$       \$\$       \$\$       \$\$       \$\$       \$\$       \$\$       \$\$       \$\$       \$\$       \$\$       \$\$       \$\$       \$\$       \$\$       \$\$       \$\$       \$\$       \$\$       \$\$       \$\$       \$\$       \$\$       \$\$       \$\$       \$\$       \$\$       \$\$       \$\$       \$\$       \$\$       \$\$       \$\$       \$\$       \$\$       \$\$       \$\$       \$\$       \$\$       \$\$       \$\$       \$\$       \$\$       \$\$       \$\$       \$\$       \$\$       \$\$       \$\$       \$\$       \$\$       \$\$       \$\$       \$\$       \$\$       \$\$       \$\$       \$\$       \$\$       \$\$       \$\$       \$\$       \$\$       \$\$       \$\$       \$\$       \$\$       \$\$       \$\$       \$\$       \$\$       \$\$       \$\$       \$\$       \$\$       \$\$       \$\$       \$\$       \$\$       \$\$       \$\$       \$\$       \$\$       \$\$       \$\$       \$\$       \$\$       \$\$       \$\$       \$\$       \$\$       \$\$       \$\$       \$\$       \$\$       \$\$ </td <td></td> <td>υ</td> <td>MUD FLAP, FULL WIDTH, REAR</td> <td>0</td> <td>-</td> <td></td> |                 | υ          | MUD FLAP, FULL WIDTH, REAR                 | 0              | -      |   |
| C       QUICK START AID, ETHER INJECTION       5       5       5       5       5       5       5       5       5       5       5       5       5       5       5       5       5       5       5       5       5       5       5       5       5       5       5       5       5       5       5       5       5       5       5       5       5       5       5       5       5       5       5       5       5       5       5       5       5       5       5       5       5       5       5       5       5       5       5       5       5       5       5       5       5       5       5       5       5       5       5       5       5       5       5       5       5       5       5       5       5       5       5       5       5       5       5       5       5       5       5       5       5       5       5       5       5       5       5       5       5       5       5       5       5       5       5       5       5       5       5       5       5       5       5                                                                                                                                                                                                                                                                                                                                                                                        |                 | U          | MUD FLAPS FOR FRT AND REAR WHEELS          | S              |        |   |
| C       RETARDER, TRANSMISSION       S       S       S       S       S       S       S       S       S       S       S       S       S       S       S       S       S       S       S       S       S       S       S       S       S       S       S       S       S       S       S       S       S       S       S       S       S       S       S       S       S       S       S       S       S       S       S       S       S       S       S       S       S       S       S       S       S       S       S       S       S       S       S       S       S       S       S       S       S       S       S       S       S       S       S       S       S       S       S       S       S       S       S       S       S       S       S       S       S       S       S       S       S       S       S       S       S       S       S       S       S       S       S       S       S       S       S       S       S       S       S       S       S       S       S       S <td></td> <td>U</td> <td>QUICK START AID, ETHER INJECTION</td> <td>S</td> <td></td> <td></td>                                                                                                                                                                                                                                                                                            |                 | U          | QUICK START AID, ETHER INJECTION           | S              |        |   |
| C       SPARE PARTS KIT, AIR SUSPENSION       0       0       0       0       0       0       0       0       0       0       0       0       0       0       0       0       0       0       0       0       0       0       0       0       0       0       0       0       0       0       0       0       0       0       0       0       0       0       0       0       0       0       0       0       0       0       0       0       0       0       0       0       0       0       0       0       0       0       0       0       0       0       0       0       0       0       0       0       0       0       0       0       0       0       0       0       0       0       0       0       0       0       0       0       0       0       0       0       0       0       0       0       0       0       0       0       0       0       0       0       0       0       0       0       0       0       0       0       0       0       0       0       0       0       0                                                                                                                                                                                                                                                                                                                                                                                         | <b>y</b>        | υ          | RETARDER, TRANSMISSION                     | S              |        |   |
| ASPARE PARTS KIT, BODY - (WB)0000ASPARE PARTS KIT, ENGINE 8V9200000CTIRES, 12.00 X 22.5 ON FORGED ALUMINUM WH55555CTRAILOR PLUG555555555CWHEEL SAVER55555555555555555555555555555555555555555555555555555555555555555555555555555555555555555555555555555555555555555555555555555555555555555555555555555555555 <td< td=""><td></td><td>υ</td><td>SPARE PARTS KIT, AIR SUSPENSION</td><td>0</td><td>-</td><td></td></td<>                                                                                                                                                                                                                                                                                                                                                                                                                                                                                                                                                                                                                                                                                                                                                                                                                                                                                                                                                               |                 | υ          | SPARE PARTS KIT, AIR SUSPENSION            | 0              | -      |   |
| A       SPARE PARTS KIT, ENCINE 8V92       0       0       0       0       0       0       0       0       0       0       0       0       0       0       0       0       0       0       0       0       0       0       0       0       0       0       0       0       0       0       0       0       0       0       0       0       0       0       0       0       0       0       0       0       0       0       0       0       0       0       0       0       0       0       0       0       0       0       0       0       0       0       0       0       0       0       0       0       0       0       0       0       0       0       0       0       0       0       0       0       0       0       0       0       0       0       0       0       0       0       0       0       0       0       0       0       0       0       0       0       0       0       0       0       0       0       0       0       0       0       0       0       0       0       0 <td< td=""><td></td><td>۲,</td><td>SPARE PARTS KIT, BODY - (WB)</td><td>0</td><td>_</td><td></td></td<>                                                                                                                                                                                                                                                                                    |                 | ۲,         | SPARE PARTS KIT, BODY - (WB)               | 0              | _      |   |
| C       TIRES, 12.00 X 22.5 ON FORGED ALUMINUM WH       5       5       5         C       TRALLOR PLUG       5       5       5       5       5       5       5       5       5       5       5       5       5       5       5       5       5       5       5       5       5       5       5       5       5       5       5       5       5       5       5       5       5       5       5       5       5       5       5       5       5       5       5       5       5       5       5       5       5       5       5       5       5       5       5       5       5       5       5       5       5       5       5       5       5       5       5       5       5       5       5       5       5       5       5       5       5       5       5       5       5       5       5       5       5       5       5       5       5       5       5       5       5       5       5       5       5       5       5       5       5       5       5       5       5       5       5       5                                                                                                                                                                                                                                                                                                                                                                                  |                 | <          | SPARE PARTS KIT, ENGINE 8V92               | O <sup>°</sup> | Ī      |   |
| CTRAILOR PLUG\$\$\$\$\$\$\$\$\$\$\$\$\$\$\$\$\$\$\$\$\$\$\$\$\$\$\$\$\$\$\$\$\$\$\$\$\$\$\$\$\$\$\$\$\$\$\$\$\$\$\$\$\$\$\$\$\$\$\$\$\$\$\$\$\$\$\$\$\$\$\$\$\$\$\$\$\$\$\$\$\$\$\$\$\$\$\$\$\$\$\$\$\$\$\$\$\$\$\$\$\$\$\$\$\$\$\$\$\$\$\$\$\$\$\$\$\$\$\$\$\$\$\$\$\$\$\$\$\$\$\$\$\$\$\$\$\$\$\$\$\$\$\$\$\$\$\$\$\$\$\$\$\$\$\$\$\$\$\$\$\$\$\$\$\$\$\$\$\$\$\$\$\$\$\$\$\$\$\$\$\$\$\$\$\$\$\$\$\$\$\$\$\$\$\$\$\$\$\$\$ <td< td=""><td></td><td>U</td><td>TIRES, 12.00 X 22.5 ON FORGED ALUMINUM WH</td><td>S</td><td></td><td></td></td<>                                                                                                                                                                                                                                                                                                                                                                                                                                                                                                                                                                                                                                                                                                                                                                                                                                        |                 | U          | TIRES, 12.00 X 22.5 ON FORGED ALUMINUM WH  | S              |        |   |
| CWHEEL SAVER\$\$\$\$\$\$\$\$\$\$\$\$\$\$\$\$\$\$\$\$\$\$\$\$\$\$\$\$\$\$\$\$\$\$\$\$\$\$\$\$\$\$\$\$\$\$\$\$\$\$\$\$\$\$\$\$\$\$\$\$\$\$\$\$\$\$\$\$\$\$\$\$\$\$\$\$\$\$\$\$\$\$\$\$\$\$\$\$\$\$\$\$\$\$\$\$\$\$\$\$\$\$\$\$\$\$\$\$\$\$\$\$\$\$\$\$\$\$\$\$\$\$\$\$\$\$\$\$\$\$\$\$\$\$\$\$\$\$\$\$\$\$\$\$\$\$\$\$\$\$\$\$\$\$\$\$\$\$\$\$\$\$\$\$\$\$\$\$\$\$\$\$\$\$\$\$\$\$\$\$\$\$\$\$\$\$\$\$\$\$\$\$\$\$\$\$\$\$\$\$\$\$\$\$\$\$\$\$\$\$\$\$\$\$\$\$\$\$\$\$\$\$\$\$\$\$\$\$\$\$\$\$\$\$\$\$\$\$\$\$\$\$\$\$\$\$\$\$\$\$\$\$\$\$\$\$\$\$\$\$\$\$\$\$\$\$\$\$\$\$\$\$\$\$\$\$\$\$\$\$\$\$\$\$\$\$\$\$\$\$\$\$\$\$\$\$\$\$\$\$\$\$\$\$\$\$\$\$\$\$\$\$\$\$\$\$\$\$\$\$\$\$\$\$\$\$\$\$\$\$\$\$\$\$\$\$\$\$\$\$\$\$\$\$\$\$\$\$\$\$\$\$\$\$\$\$\$\$\$\$\$\$\$\$ <t< td=""><td>,</td><td>U</td><td>TRAILOR PLUG</td><td>S</td><td></td><td></td></t<>                                                                                                                                                                                                                                                                                                                                                                                                                                                                                                                               | ,               | U          | TRAILOR PLUG                               | S              |        |   |
| LEA/T SWITCH (12VDC MASTER).SSSCALTERNATORS, DUAL 160 AMP W/DUAL READOUTSSSSCALTERNATORS, DUAL 160 AMP W/DUAL READOUTSSSSCBATTENIES, CHARSIS, DUAL 160 AMP W/DUAL READOUTSSSSSCBATTERIES, GELL CELL, MAINTENANCE FREE, (8)SSSSSSCBATTERIES, CHASSIS, (3) 12 VOLT MAINTENANCE FREESSSSSSSCBATTERIES, CHARSIS, (3) 12 VOLTMAINTENANCE FREESSSSSSSSSSSSSSSSSSSSSSSSSSSSSSSSSSSSSSSSSSSSSSSSSSSSSSSSSSSSSSSSSSSSSSSSSSSSSSSSSSSSSSSSSSSSSSSSSSSSSSSSSSSSSSSSSSSSSSSSSSSSS </td <td></td> <td>U</td> <td>WHEEL SAVER</td> <td>S</td> <td></td> <td></td>                                                                                                                                                                                                                                                                                                                                                                                                                                                                                                                                                                                                                                                                                                                                                                                                                                     |                 | U          | WHEEL SAVER                                | S              |        |   |
| ALTERNATORS, DUAL 160 AMP W/DUAL READOUT                                                                                                                                                                                                                                                                                                                                                                                                                                                                                                                                                                                                                                                                                                                                                                                                                                                                                                                                                                                                                                                                                                                                                                                                                                                                                                                                                | <b>ECTRICAL</b> | <b>LLI</b> | A/T SWITCH (12VDC MASTER)                  | S              |        |   |
| ANTENNA, TV, POWER<br>BATTERIES, GELL CELL, MAINTENANCE FREE, (8)<br>BATTERIES, CHASSIS, (3) 12 VOLT MAINTENANCE FREE<br>BATTERIES, COACH, (4) 12 VOLT MAINTENANCE FREE<br>BATTERY CHARGERS, (2) 45 AMP<br>BATTERY HEATER (FOR ALL 12V BATTERIES, NOT GELL CELL)<br>BATTERY HEATER (FOR ALL 12V BATTERIES, NOT GELL CELL)<br>BATTERY HEATER (FOR ALL 12V BATTERIES)<br>BURGLAR ALARM SYSTEM                                                                                                                                                                                                                                                                                                                                                                                                                                                                                                                                                                                                                                                                                                                                                                                                                                                                                                                                                                                             |                 | υ          | ALTERNATORS, DUAL 160 AMP W/DUAL READOUT   | Ś              |        |   |
| BATTERIES, GELL CELL, MAINTENANCE FREE, (8)000BATTERIES, CHASSIS, (3) 12 VOLT MAINTENANCE FREE555BATTERIES, COACH, (4) 12 VOLT555BATTERY CHARGERS, (2) 45 AMP555BATTERY HEATER (FOR ALL 12V BATTERIES, NOT GELL CELL)000BATTERY HEATER (FOR ALL 12V BATTERIES)000BATTERY HEATER (FOR ALL CHASSIS BATTERIES)555BURGLAR ALARM SYSTEM555                                                                                                                                                                                                                                                                                                                                                                                                                                                                                                                                                                                                                                                                                                                                                                                                                                                                                                                                                                                                                                                   |                 | ш          | TV, POWER                                  | S              |        |   |
| BATTERIES, CHASSIS, (3) 12 VOLT MAINTENANCE FREESSSBATTERIES, COACH, (4) 12 VOLTSSSSBATTERY CHARGERS, (2) 45 AMPSSSSBATTERY HEATER (FOR ALL 12V BATTERIES, NOT GELL CELL)OOOBATTERY HEATER (FOR ALL 12V BATTERIES)SSSSBURGLAR ALARM SYSTEMSSSSS                                                                                                                                                                                                                                                                                                                                                                                                                                                                                                                                                                                                                                                                                                                                                                                                                                                                                                                                                                                                                                                                                                                                         |                 | U<br>U     | <b>GELL CELL, MAIN</b>                     | O              |        |   |
| BATTERIES, COACH, (4) 12 VOLT.<br>BATTERY CHARGERS, (2) 45 AMP<br>BATTERY HEATER (FOR ALL 12V BATTERIES, NOT GELL CELL)<br>BATTERY HEATER (FOR ALL 12V BATTERIES)<br>BATTERY HEATER (FOR ALL CHASSIS BATTERIES)<br>BURGLAR ALARM SYSTEM<br>SURGLAR ALARM SYSTEM                                                                                                                                                                                                                                                                                                                                                                                                                                                                                                                                                                                                                                                                                                                                                                                                                                                                                                                                                                                                                                                                                                                         |                 | U          | 2                                          | S              |        |   |
| BATTERY CHARGERS, (2) 45 AMP                                                                                                                                                                                                                                                                                                                                                                                                                                                                                                                                                                                                                                                                                                                                                                                                                                                                                                                                                                                                                                                                                                                                                                                                                                                                                                                                                            |                 | υ          | 12                                         | S              |        |   |
| BATTERY HEATER (FOR ALL 12V BATTERIES, NOT GELL CELL)                                                                                                                                                                                                                                                                                                                                                                                                                                                                                                                                                                                                                                                                                                                                                                                                                                                                                                                                                                                                                                                                                                                                                                                                                                                                                                                                   |                 | ш          | 45                                         | S              |        |   |
| CHASSIS BATTERIES)                                                                                                                                                                                                                                                                                                                                                                                                                                                                                                                                                                                                                                                                                                                                                                                                                                                                                                                                                                                                                                                                                                                                                                                                                                                                                                                                                                      | ÷               | U          | <b>12V BATTERIES, NOT</b>                  | 0              | -      |   |
| S S S                                                                                                                                                                                                                                                                                                                                                                                                                                                                                                                                                                                                                                                                                                                                                                                                                                                                                                                                                                                                                                                                                                                                                                                                                                                                                                                                                                                   |                 | ш          | BATTERY HEATER (FOR ALL CHASSIS BATTERIES) | 0              | _      |   |
|                                                                                                                                                                                                                                                                                                                                                                                                                                                                                                                                                                                                                                                                                                                                                                                                                                                                                                                                                                                                                                                                                                                                                                                                                                                                                                                                                                                         |                 | i.         | BURGLAR ALARM SYSTEM                       | S              |        |   |

| 199;     | 3 WANDER | 1993 WANDERLODGE FEATURES REFER TO STANDARD & OPTIONAL EQUIPMENT DATA<br>SHEETS FOR COMPATIBILITY AND DESCRIPTION | A    | Relea     | se Date . | Release Date 5-26-92 |
|----------|----------|-------------------------------------------------------------------------------------------------------------------|------|-----------|-----------|----------------------|
| AREA     | CODE     | DESCRIPTION                                                                                                       | WLWB | WBSA      | WBDA      | OPT. NO.             |
|          | ш        | CABLE CONNECTION AND CABLE FOR CABLE TV                                                                           | S    | S         | S         | STD                  |
|          | ш        | CHIME, DOOR                                                                                                       | S    | <u></u> က | S         | STD                  |
|          | ш        | ELECTRIC DOOR LOCKS FOR LUGGAGE COMPARTMENTS                                                                      | 0    | 0         | 0         | 5950                 |
|          | Ш        | ELECTRONIC MASTER SWITCH                                                                                          | ა    | ຽ         | S         | STD                  |
|          | В        | EXTERIOR LIGHTING PACKAGE                                                                                         | 0    | 0         | 0         | 5955                 |
|          | ш        | FREEZER, WIRING ONLY                                                                                              | S    | ა         | ഗ         | STD                  |
|          | ш        | FREEZER IN OUTSIDE COMP., 50 LB                                                                                   | 0    | 0         | 0         | 5826                 |
|          | ш        | HEATER, WATER, WITH HEAT EXCHANGER                                                                                | ა    | S         | ა         | STD                  |
|          | ш        | INVERTER, 2800 WATT                                                                                               | ა    | ა         | ა         | STD                  |
|          | ш        | KOOL-O-MATIC FAN                                                                                                  | S    | S         | S         | STD                  |
| •        | ш        | LOAD CENTER                                                                                                       | ა    | ა         | လ         | STD                  |
|          | Ш        | MONITORS, POWER LINE, 120 VAC                                                                                     | ა    | S         | ა         | STD                  |
|          | Щ        | OUTLETS, LAND LINE PHONE                                                                                          | S    | ა         | လ         | STD                  |
|          | ш        | POWER CORDS                                                                                                       | S    | ა         | လ         | STD                  |
|          | <b>Ш</b> | PREMIUM SOUND SYSTEM                                                                                              | 0    | Ō         | 0         | 5850                 |
|          | ш        | SPLIT BATTERY POWER SYSTEM                                                                                        | S    | S         | ა         | STD                  |
|          | <b></b>  | SPOTUGHT                                                                                                          | S    | ა         | လ         | SID                  |
|          | ш        |                                                                                                                   | ა    | ა         | ა         | STD                  |
|          | ш        | WIRING, CELLULAR, WITH ANTENNA                                                                                    | S    | S         | ა         | STD                  |
| EXTERIOR | ш.       | AIR COMPRESSOR, AUXILIARY, 120 VAC                                                                                | 0    | 0         | 0         | 5812                 |
|          | 8        | AIR OUTLET, AUXILIARY                                                                                             | S    | ა         | ა         | STD                  |
|          | <b>8</b> | AWNING, INDIVIDUAL, BEDROOM, CURB SIDE                                                                            | S    | S         | ა         | STD                  |
|          | B        | AWNING, PATIO, CURB SIDE                                                                                          | S    | S         | ა         | STD                  |
|          | £        | AWNINGS, INDIVIDUAL, ROAD SIDE                                                                                    | S    | ა         | S         | STD                  |
| ·        | B        | BUMPERS, HIGH STRENGTH ALUMINUM W/ABS COVERS                                                                      | S    | S         | S         | STD                  |
|          | В        | COVER, PROTECTION, FRONT OF COACH                                                                                 | 0    | 0         | 0         | 6035                 |
|          | В        | FENDERS, FIBERGLASS, PAINTED                                                                                      | S    | S         | ა         | STD                  |
|          | <        | GRILL, LPG, PORTABLE                                                                                              | S    | ა         | ა         | SID                  |
| -        | <        | HANDLE, ASSIST, ENTRANCE DOOR                                                                                     | လျ   | လ (       | လ         | STD                  |
|          | ບ        | HICH, IRAILER, BALL, 10,000 LB                                                                                    | 0    | 0         | 0         | 6032                 |
|          |          |                                                                                                                   |      |           |           |                      |

= FEATURES / PAGE-3 ==

| AREA |          | SHEETS FOR COMPATIBILITY AND DESCRIPTION            |        |        |          | -            |
|------|----------|-----------------------------------------------------|--------|--------|----------|--------------|
|      | CODE     | DESCRIPTION                                         | WLWB V | WBSA N | WBDA OPT | OPT. NO.     |
|      | A        | HORNS, AIR                                          | ა      | S      |          |              |
|      | B        | KEYLESS ENTRY SYSTEM                                | Ś      | S      | S STI    | STD          |
|      | ш        | LIGHT, PORCH, CURB SIDE                             | S      | S      |          |              |
|      | <b>ш</b> | LIGHTS, FOG/DRIVING                                 | S      | S      |          |              |
|      | ш        | LIGHTS, LANDING, ROAD AND CURB SIDE                 | S      | S      |          |              |
|      | ш        | LIGHTS, REAR PARKING                                | ა      | Ś      |          |              |
|      | <b>8</b> | LUGGAGE COMPARTMENTS                                | S      | S      |          | 0            |
|      | ٩        | LUGGAGE RACK AND ACCESS LADDER                      | 0      | 0      |          | 17           |
|      | <        | MIRRORS, REARVIEW (DUAL REMOTE CONTROLLED & HEATED) | S      | S      |          | 0            |
|      | ß        | MIRRORS, REARVIEW, BRIGHT POLISHED                  | 0      | 0      |          | 8            |
|      | <b>Ш</b> | OUTLET, 120 VAC, EXTERIOR                           | S      | S      |          | ൧            |
|      | ш        | OUTLET, 12VDC, EXTERIOR                             | ა      | S      |          | 0            |
|      | <b>C</b> | Δ                                                   | 0      | 0      |          | 21           |
|      | ٩        | PAINT DESIGN, VISION II                             | 0      | 0      |          | 22           |
|      | ٩        | DESIGN,                                             | 0      | 0      |          | 23           |
|      | ፈ        | DESIGN,                                             | 0      | 0      |          | 24           |
|      | ٩        | DESIGN, 1                                           | 0      | 0      |          | 25           |
|      | ٩        | PAINT DESIGN, VISION, STANDARD                      | S      | လ      |          | $\circ$      |
|      | В        | PAINT DESIGN, MACH 1                                | 0      | 0      |          | 05           |
|      | ፈ        | PAINT DESIGN, MACH 2                                | 0      | 0      |          | 89           |
|      | ፈ        | PAINT DESIGN, MACH 3                                | 0      | 0      |          | 8            |
|      | ۹.       | PAINT DESIGN, MACH 4                                | 0      | 0      |          | 74           |
|      | ٩        | PAINT DESIGN, MACH 5                                | 0      | 0      |          | 75           |
|      | <        |                                                     | S      | ა      |          | 0            |
|      | 8        | STEP, ENTRANCE DOOR, AIR OPERATED                   | S      | S      |          | <u>,</u>     |
|      | ۲        | TOOL BOX                                            | S      | S      |          | $\cap$       |
|      | <        | WATER FAUCET, EXTERIOR                              | S      | S      |          | $\cap$       |
|      | <        | WATER HOOK UP, COMMERCIAL                           | ა      | S      |          | $\mathbf{O}$ |
|      | <        | WATER HOSE, 25 FT                                   | ა      | ŝ      |          | $\cap$       |
|      | <        | WINDSHIELD WIPERS                                   | ഗ      | с<br>С |          | $\cap$       |