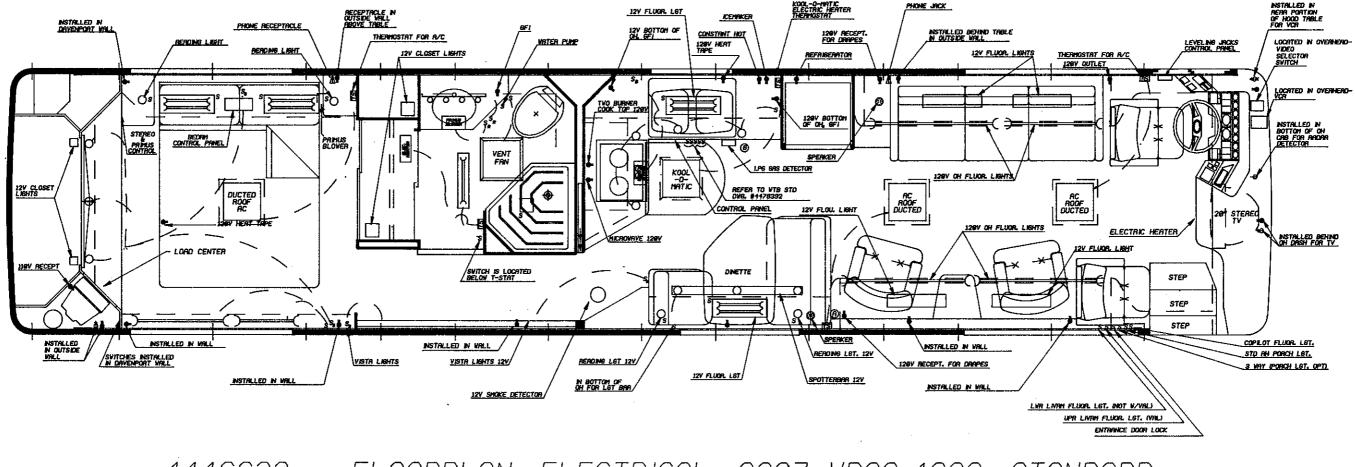

| 6036      | ш          | TRAVEL PILOT                                         | 0       | 0          | 0    |







4446589 - FLOORPLAN, ELECTRICAL, 3907 WLWB 1993, STANDARD 1993 WLWB



В





4446605 - FLOORPLAN, 3907, WLWB, 1993, OPTIONAL EQUIPMENT 1993 WLWB

С







4446647 - FLOORPLAN, 3907 WBDA 1993, STANDARD 93 WBDA

В



4446654 - FLOORPLAN, 3907, WBDA 1993, STANDARD 1993 WBDA

В







4446621 - FLOORPLAN, 3907 WBSA 1993, STANDARD 1993 WBSA



WBSA

A



4446639 - FLOORPLAN, ELECTRICAL, 3907 WBSA 1993, STANDARD

.

1993 WBSA

Wanderlodge Data Book

Release Date ... 5-26-92

## 1993 WANDERLODGE WIDE BODY

### CHASSIS STANDARD EQUIPMENT

#### ACCELERATOR (8V92T WLWB)

Electronic Accelerator with transmission computer link up for precise shifting.

#### AIR COMPRESSOR

12.0 CFM capacity @ 1250 RPM, gear drive

### **AIR RESERVE**

Three tanks with 1760 cubic inch capacity each and one tank with 1240 cubic inch capacity

#### ALTERNATOR

Dual, 12 volt, 160 amp with integral regulator.

#### AXLES

14,400 # front; 23,000 # drive, single speed, 3.42 ratio; 10,000 # tag; all wheel bearings oil lubricated

#### BATTERY

Three, 12 volt, group 31, 2775 cold cranking amps @ 0 degrees F.

#### **BRAKES. EMERGENCY**

MGM36<sup>e</sup> magnum piston t