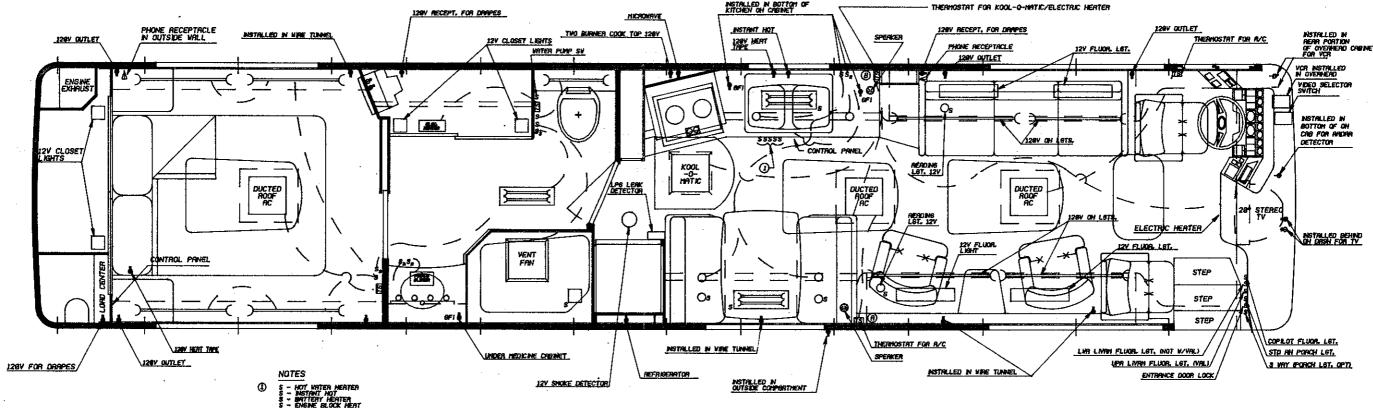

| 6036      | ш          | TRAVEL PILOT                                         | 0       | 0          | 0    |







4446589 - FLOORPLAN, ELECTRICAL, 3907 WLWB 1993, STANDARD 1993 WLWB



В





4446605 - FLOORPLAN, 3907, WLWB, 1993, OPTIONAL EQUIPMENT 1993 WLWB

С







4446647 - FLOORPLAN, 3907 WBDA 1993, STANDARD 93 WBDA

В



4446654 - FLOORPLAN, 3907, WBDA 1993, STANDARD 1993 WBDA

В







4446621 - FLOORPLAN, 3907 WBSA 1993, STANDARD 1993 WBSA



WBSA

A



4446639 - FLOORPLAN, ELECTRICAL, 3907 WBSA 1993, STANDARD

.

1993 WBSA

Wanderlodge Data Book

Release Date ... 5-26-92

## 1993 WANDERLODGE WIDE BODY

### CHASSIS STANDARD EQUIPMENT

#### ACCELERATOR (8V92T WLWB)

Electronic Accelerator with transmission computer link up for precise shifting.

#### AIR COMPRESSOR

12.0 CFM capacity @ 1250 RPM, gear drive

### **AIR RESERVE**

Three tanks with 1760 cubic inch capacity each and one tank with