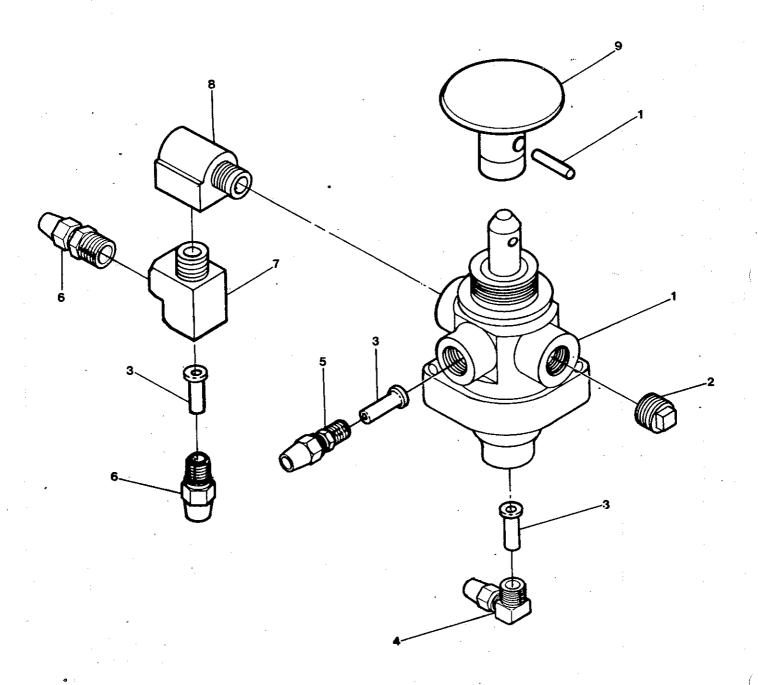

| :            |
|             |                                                     |                                                                                                                                       |              |
|             |                                                     |                                                                                                                                       |              |
|             |                                                     |                                                                                                                                       |              |

QUANTITY REVISED 10-29-90





| KEY<br>NO.                      | PART NO.                                                                                        | DESCRIPTION                                                                                                                                                                                                                                                                  | QTY<br>REQ'D |
|---------------------------------|-------------------------------------------------------------------------------------------------|-----------------------------------------------------------------------------------------------------------------------------------------------------------------------------------------------------------------------------------------------------