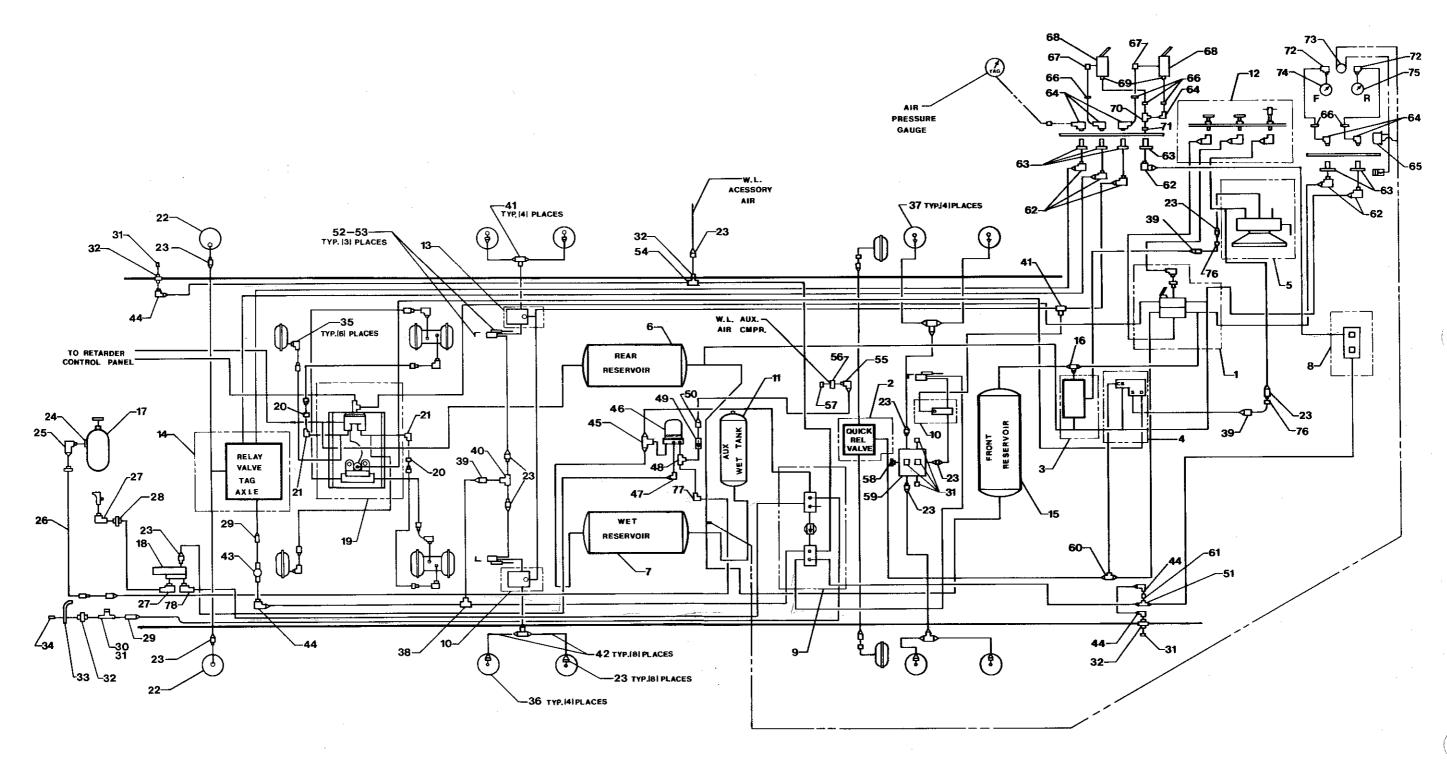

| 195L<br>195R                                                                  | 10           |
| 11<br>12<br>13<br>14<br>15<br>16<br>17<br>18<br>NI<br>NI<br>NI | 1147024<br>1117340<br>2621779<br>0929042<br>0929067<br>0929000<br>2001220<br>0929091<br>3978459<br>2127108<br>3978475<br>1282862 | BRAKE DRUM CUP, WHEEL BEARING (INNER) WHEEL BEARING (INNER) OIL SEAL, WHEEL BEARING (INNER) NUT, AXLE SHAFT DRIVE STUD LOCKWASHER, AXLE SHAFT DRIVE STUD DOWEL, AXLE SHAFT DRIVE STUD HUB COVER, CHROME LOCKING RING, HUB COVER NUT, COVER, CHROME | 16227-N<br>592-A<br>594-A<br>47697-S                                          | 8 8 8 5      |

QUANTITY REQUIRED IS ONE UNLESS OTHERWISE SPECIFIED.

REVISED 10-25-90 2188P

23

# FOLD-OUT





| KEY | PART NO. | PEOODINTION                                     |      |              |
|-----|----------|-------------------------------------------------|------|--------------|
| NO. | PART NO. | DESCRIPTION                                     |      | QTY<br>REQ'D |
| 1.  | *        | DUAL BRAKE VALVE ASSY                           | **   |              |
| 2   | *        | QUICK RELEASE VALVE ASSY                        |      |              |
| 3   | *        | DOUBLE CHECK VALVE ASSY                         | •    |              |
| 4   | *        | SPRING BRAKE VALVE ASSY                         |      | ŀ            |
| 5   | *        | PP-1 CONTROL VALVE ASSY                         |      |              |
| 6   | *        | REAR RESERVOIR TANK ASSY                        |