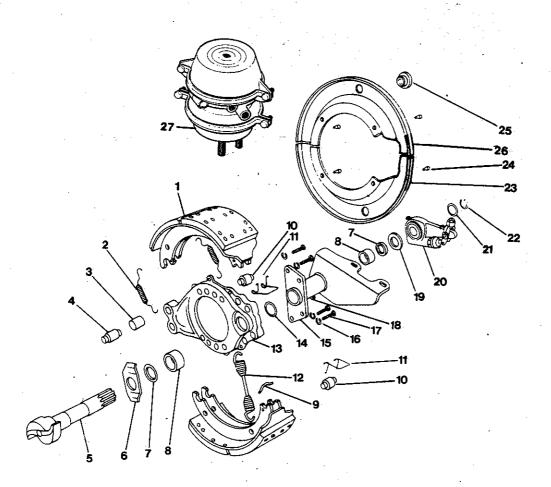

QUANTITY REQUIRED IS ONE UNLESS OTHERWISE SPECIFIED.

| ву   | 2158558 |
|------|---------|
| , 8Y | 2,50000 |
|      |         |

| ۷O.              | PART NO.                                 | DESCRIPTION                                                                                                                        | VENDOR<br>PART NO.                                                     | QTY<br>REQ'D     |
|------------------|------------------------------------------|------------------------------------------------------------------------------------------------------------------------------------|------------------------------------------------------------------------|------------------|
| l<br>NI<br>NI    | 2120905<br>2151454                       | BRAKE SHOE & LINING ASSY., 7" BRAKE SHOE ONLY, 7" KIT, BRAKE LINING, 7"(1 PER AXLE)                                                | A-3222-S-1293                                                          | 4                |
| NI<br>2<br>3     | 2120863<br>2120889                       | RIVET, BRAKE LINING<br>SPRING BRAKE SHOE RETAINING<br>BUSHING, ANCHOR PIN                                                          | 10-9<br>2258-Q-615<br>1225-B-496                                       | 64<br>4<br>2     |
| 4 5              | 2120871                                  | ANCHOR PIN, BRAKE SHOE CAMSHAFT, BRAKE                                                                                             | 1259-N-274                                                             | 2                |
|                  | 2121739<br>2121747                       |                                                                                                                                    | 2210-A-5331<br>2210-B-5332                                             |                  |
| 7<br>8           | 2121689<br>2597706                       | WASHER, CAMHEAD, (FLAT)<br>SEAL, CAMSHAFT<br>BUSHING, CAMSHAFT SPIDER & BRKT.<br>PIN, BRAKE SHOE RETURN SPRING                     | 1229-N-2250<br>A-1205-V-1556<br>1225-N-378<br>1218-G-85                | 2<br>4           |
| 10<br>11<br>12   | 2598134<br>2121655<br>2638716            | ROLLER, BRAKE SHOE<br>RETAINER, SHOE ROLLER<br>RETURN SPRING, BRAKE SHOE                                                           | 1779-R-18<br>3105-B-210<br>2258-U-619                                  | 4<br>4<br>2      |
| 13<br> 14<br> 15 | 2644235<br>2135689                       | SPIDER, BRAKE GASKET, CHAMBER BRACKET BRACKET, CAMSHAFT & CHAMBER LH & RH                                                          | A-3211-P-3448<br>1779-J-1024<br>A1-3299-M-1547                         | 2                |
| 17               | 2594109<br>2027431                       | WASHER, BRACKET CAPSCREW CAPSCREW, CHAMBER BRKT. FITTING, GREASE WASHER, CAMSHAFT, (THICK)                                         | WA-18<br> S-2812<br> 1199-N-1860<br> 1229-S-2697                       | 8<br>8<br>2<br>2 |
| 20               | 1144930<br>1144948<br>1435510<br>1435528 | RH (ENDING W/CSN 971259)                                                                                                           | A2-3275-C-601-S<br>A2-3275-W-595-S<br>A12-3275-C-601<br>A12-3275-W-595 |                  |
| NI               | 1032473                                  | COLLAR, AUTOMATIC SLACK (BEGINNING W/CSN 971260)                                                                                   |                                                                        |                  |
|                  | 4293759<br>2137685                       | YOKE, BRAKE CHAMBER (ENDING W/CSN 971259) W/THREADED CLEVIS W/O SNAP RING (BEGINNING W/CSN 971260) W/O THREADED CLEVIS W/SNAP RING |                                                                        |                  |
|                  | 2121671<br>2121697                       | WASHER, SPACING LOCKRING, CAMSHAFT N/A N/A                                                                                         | 1229-G-2971<br>1229-D-2942                                             | 6 2              |
|                  |                                          | *FOR TAG AXLE BRAKES PLEASE SEE<br>TAG AXLE EXPLOSION                                                                              |                                                                        |                  |

QUANTITY REQUIRED IS ONE UNLESS OTHERWISE SPECIFIED. 2188P