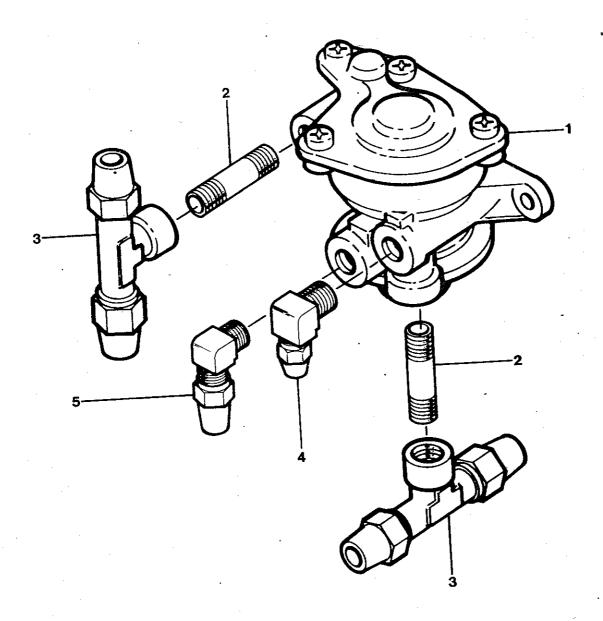

|              |
|            |                               | **                                                                                                     |              |
|            |                               |                                                                                                        |              |
|            |                               |                                                                                                        |              |
|            |                               |                                                                                                        |              |

**QUANTITY** REVISED 10-29-90

## SPRING BRAKE VALVE ASSEMBLY





#### SPRING BRAKE VALVE ASSEMBLY

| KEY<br>NO.  | PART NO.                                            | DESCRIPTION                                                                                                                           | QTY<br>REQ'D |
|-------------|-----------------------------------------------------|---------------------------------------------------------------------------------------------------------------------------------------|--------------|
| 2<br>3<br>4 | 0654426<br>2009330<br>2023505<br>2023935<br>2023190 | VALVE, SPRING BRAKE NIPPLE, 1/4 PIPE X 2" LONG TEE, 1/4 FPT X 1/2 TUBE X 1/2 TUBE ELBOW, 1/4 MPT X 1/4 TUBE ELBOW, 1/4 MPT X 3/8 TUBE |              |
|             |                                                     | •