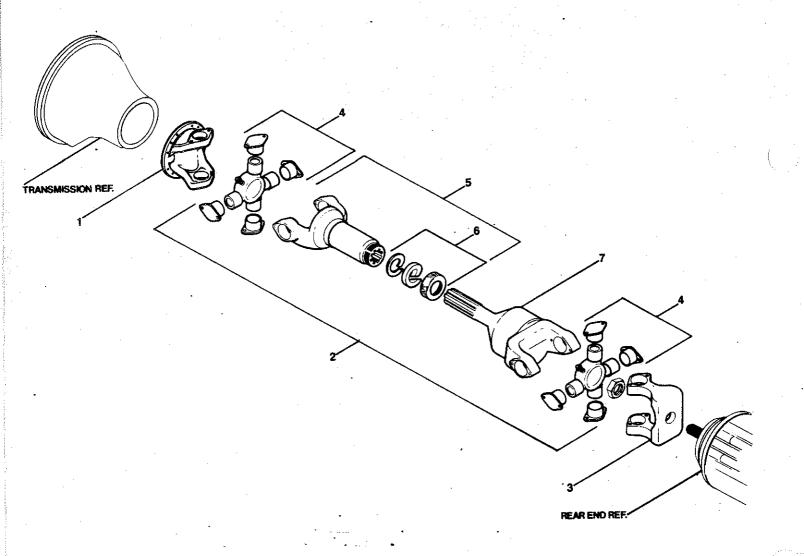

|                                                                           |                                                                                                                                                                                                            |                       |
|                                        |                                                                           |                                                                                                                                                                                                            |                       |

QUANTITY REQUIRED IS ONE UNLESS OTHERWISE SPECIFIED.
REVISED 10-29-90 2188P 60



#### DRIVELINE 1810





#### DRIVELINE 1810

| KEY<br>NO. | PART NO.                                                       | DESCRIPTION                                                                       | QTY<br>REQ'D |
|------------|----------------------------------------------------------------|-----------------------------------------------------------------------------------|--------------|
| 1          | 1159177                                                        | FLANGE, YOKE                                                                      |              |
| NI         | 1424357                                                        | FLANGE, COMPANION                                                                 |              |
| 2          | 1424605<br>1424878