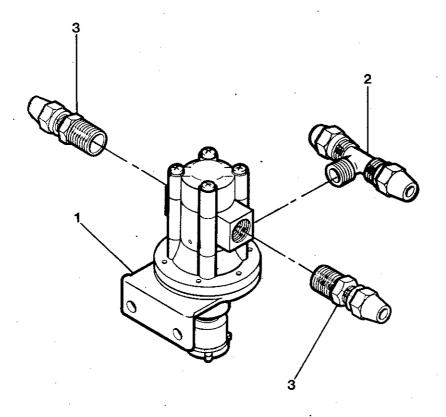

# WHEEL END COMPONENTS, REAR DRIVE AXLE\*

| KEY<br>NO.                                                     | PART NO.                                                                                                                         | DESCRIPTION                                                                                                                                                                                                                                        | VENDOR<br>PART NO.                                                            | QTY<br>REQ'D |
|----------------------------------------------------------------|----------------------------------------------------------------------------------------------------------------------------------|----------------------------------------------------------------------------------------------------------------------------------------------------------------------------------------------------------------------------------------------------|-------------------------------------------------------------------------------|--------------|
| 1<br>2<br>3<br>4<br>5<br>6                                     | 0929083<br>2598613<br>2647238<br>2599215<br>0929059<br>2138584<br>2621571                                                        | NUT, WHEEL BEARING, OUTER WASHER, LOCK, WHEEL BEARING NUT NUT, WHEEL BEARING, INNER WHEEL BEARING (OUTER) STUD, AXLE SHAFT DRIVE                                                                                                                   | 2208-X-440<br>1227-R-330<br>1229-U-1009<br>1227-W-517<br>580<br>161832<br>572 | 8            |
| 8                                                              | 1311729<br>1311711                                                                                                               | NUT, WHEEL STUD, OUTER<br>LH<br>RH                                                                                                                                                                                                                 | 1199-M-117<br>1199-N-118                                                      | 10           |
| 9                                                              | 1311745<br>1311737                                                                                                               |                                                                                                                                                                                                                                                    |                                                                               | 10           |
| 10                                                             | 1296227<br>1296219                                                                                                               | STUD, WHEEL<br>LH<br>RH                                                                                                                                                                                                                            | 195L<br>195R                                                                  | 10           |
| 11<br>12<br>13<br>14<br>15<br>16<br>17<br>18<br>NI<br>NI<br>NI | 1147024<br>1117340<br>2621779<br>0929042<br>0929067<br>0929000<br>2001220<br>0929091<br>3978459<br>2127108<br>3978475<br>1282862 | BRAKE DRUM CUP, WHEEL BEARING (INNER) WHEEL BEARING (INNER) OIL SEAL, WHEEL BEARING (INNER) NUT, AXLE SHAFT DRIVE STUD LOCKWASHER, AXLE SHAFT DRIVE STUD DOWEL, AXLE SHAFT DRIVE STUD HUB COVER, CHROME LOCKING RING, HUB COVER NUT, COVER, CHROME | 16227-N<br>592-A<br>594-A<br>47697-S                                          | 8 8 8 5      |

QUANTITY REQUIRED IS ONE UNLESS OTHERWISE SPECIFIED.

REVISED 10-25-90 2188P

23

# FOLD-OUT

| KEY | PART NO. | PEOODINTION                                     |      |              |
|-----|----------|-------------------------------------------------|------|--------------|
| NO. | PART NO. | DESCRIPTION                                     |      | QTY<br>REQ'D |
| 1.  | *        | DUAL BRAKE VALVE ASSY                           | **   |              |
| 2   | *        | QUICK RELEASE VALVE ASSY                        |      |              |
| 3   | *        | DOUBLE CHECK VALVE ASSY                         | •    |              |
| 4   | *        | SPRING BRAKE VALVE ASSY                         |      | ŀ            |
| 5   | *        | PP-1 CONTROL VALVE ASSY                         |      |              |
| 6   | *        | REAR RESERVOIR TANK ASSY                        |      |              |
| 7   | *        | WET RESERVOIR TANK ASSY                         |      |              |
| 8   | *        | JUNCTION BLOCK ASSY (FRONT)                     |      |              |
| 9   | *        | JUNCTION BLOCK ASSY (REAR)                      |      |              |
| 10  | *        | RELAY VALVE ASSY (FRT & RH REAR) AIR SUSPENSION | DUMP | 2            |
| 11  | *        | AUXILIARY WET TANK ASSY                         |      |              |
| 12  | *        | BRAKE LIGHT SWITCH ASSY                         |      |              |
| 13  | *        | RELAY VALVE ASSY (LH REAR) AIR SUSPENSION DUMP  |      |              |
| 14  | * .      | RELAY VALVE ASSY (TAG AXLE) AIR SUSPENSION DUMP |      |              |
| 15  | *        | FRONT RESERVOIR TANK ASSY                       |      |              |
|     | 0556878  | TEE, 3/8 M PIPE X 1/2 TUBE X 1/2 TUBE 215700    |      |              |
| 17  |          | AIR COMPRESSOR, 12 CFM (SUPPLIED WITH ENGINE)   |      |              |
| 18  | ,        | GOVERNOR ASSY (SUPPLIED WITH ENGINE)            | •    | •            |
| 19  |          | VALVE ASSY, SPRING & SERVICE                    |      |              |
|     | 1066679  | VALVE ONLY, SERVICE BRAKE RELAY                 |      |              |
| NI  | 2135721  | KIT, REPAIR FOR 1066679                         |      |              |
|     | 1220128  | VALVE ONLY, SPRING BRAKE RELAY                  |      |              |
| 20  | 1120195  | NIPPLE, 1/8 CLOSE TYPE                          |      | 6            |
| 21  | 2008274  | ELBOW, 90 DEG. STREET, 3400 X 8                 |      | 5            |
| 22  | 0990671  | AIR SPRING, RIDEWELL TAG SUSPENSION             |      | _            |
| 23  | 2023224  | CONNECTOR, 1/4 MPT X 1/4 TUBE                   |      |              |
| 24  | 2023091  | FITTING, DISCHARGE                              |      |              |
| 25  | 2026706  | ELBOW, 49 X 10, 1/2 MPT X 5/8 TUBE FLARE        |      |              |
|     | 1024975  | HOSE ASSY, AIR COMP. DISH 30 IN LONG            |      |              |
| 2.7 | 0605188  | ELBOW, REDUCING STREET, 1/4 X 1/8 PIPE          |      |              |
|     | 1119700  | ADAPTER, SWIVEL, MALE PIPE 0107-4-4 PARKER      |      |              |
|     | 2023182  | CONNECTOR, 1/4 MPT X 3/8 TUBE                   | , ]  | 7            |
|     | 0654277  | TEE, STREET, 1/4 PIPE, 3750                     |      |              |
|     | 2023513  | PLUG, PIPE, 3750                                |      | •            |
|     | 2023232  | COUPLING, ANCHOR                                | 1    | 3            |
|     | 1168863  | BRACKET SCHRADER VALVE                          |      |              |
|     | 0818609  | VALVE, SCHRADER 1/4 INCH MPT                    |      | :            |
|     | 2027241  | ELBOW 3400 X 6, 3/8 STREET                      | .    | 6            |
| 1 1 | 0961250  | AIR SPRING RIDEWELL REAR SUSPENSION             | - 1  | 4            |
|     | 1286814  | AIR SPRING RIDEWELL FRONT SUSPENSION            |      |              |
|     | 0654541  | TEE 3/8 TUBE X 3/8 TUBE X 3/8 TUBE, B-W         | .    |              |
| , , | 2023257  | CONNECTOR, 205826, 1/4 FPT X 3/8 TUBE           |      |              |
| , , | 0559047  | TEE, MALE BRANCH, 1/4 PIPE, 3600 X 4            | 1    |              |
| , , | 2008381  | TEE 64 X 4, 1/4                                 | 1    | 5            |
| 42  | 2008431  | TUBING, COPPER 1/4                              | Ì    | :            |
|     |          | *REFER TO TABLE OF CONTENTS FOR SUB PARTS OF    |      |              |
|     |          | COMPONENTS                                      |      |              |