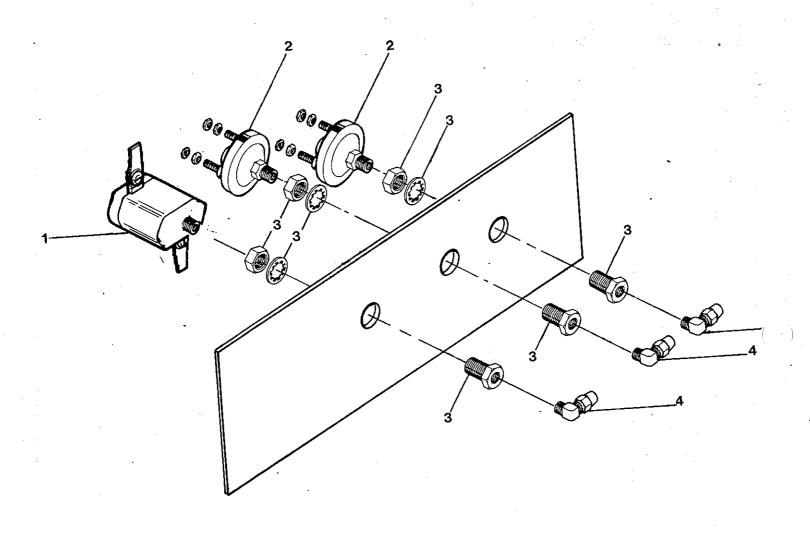

# WHEEL END COMPONENTS, REAR DRIVE AXLE\*

| KEY<br>NO.                                                     | PART NO.                                                                                                                         | DESCRIPTION                                                                                                                                                                                                                                        | VENDOR<br>PART NO.                                                            | QTY<br>REQ'D |
|----------------------------------------------------------------|----------------------------------------------------------------------------------------------------------------------------------|----------------------------------------------------------------------------------------------------------------------------------------------------------------------------------------------------------------------------------------------------|-------------------------------------------------------------------------------|--------------|
| 1<br>2<br>3<br>4<br>5<br>6                                     | 0929083<br>2598613<br>2647238<br>2599215<br>0929059<br>2138584<br>2621571                                                        | NUT, WHEEL BEARING, OUTER WASHER, LOCK, WHEEL BEARING NUT NUT, WHEEL BEARING, INNER WHEEL BEARING (OUTER) STUD, AXLE SHAFT DRIVE                                                                                                                   | 2208-X-440<br>1227-R-330<br>1229-U-1009<br>1227-W-517<br>580<br>161832<br>572 | 8            |
| 8                                                              | 1311729<br>1311711                                                                                                               | NUT, WHEEL STUD, OUTER<br>LH<br>RH                                                                                                                                                                                                                 | 1199-M-117<br>1199-N-118                                                      | 10           |
| 9                                                              | 1311745<br>1311737                                                                                                               |                                                                                                                                                                                                                                                    |                                                                               | 10           |
| 10                                                             | 1296227<br>1296219                                                                                                               | STUD, WHEEL<br>LH<br>RH                                                                                                                                                                                                                            | 195L<br>195R                                                                  | 10           |
| 11<br>12<br>13<br>14<br>15<br>16<br>17<br>18<br>NI<br>NI<br>NI | 1147024<br>1117340<br>2621779<br>0929042<br>0929067<br>0929000<br>2001220<br>0929091<br>3978459<br>2127108<br>3978475<br>1282862 | BRAKE DRUM CUP, WHEEL BEARING (INNER) WHEEL BEARING (INNER) OIL SEAL, WHEEL BEARING (INNER) NUT, AXLE SHAFT DRIVE STUD LOCKWASHER, AXLE SHAFT DRIVE STUD DOWEL, AXLE SHAFT DRIVE STUD HUB COVER, CHROME LOCKING RING, HUB COVER NUT, COVER, CHROME | 16227-N<br>592-A<br>594-A<br>47697-S                                          | 8 8 8 5      |

QUANTITY REQUIRED IS ONE UNLESS OTHERWISE SPECIFIED.

REVISED 10-25-90 2188P

23

# FOLD-OUT

| KEY | PART NO. | PEOODINTION                                     |      |              |
|-----|----------|-------------------------------------------------|------|--------------|
| NO. | PART NO. | DESCRIPTION                                     |      | QTY<br>REQ'D |
| 1.  | *        | DUAL BRAKE VALVE ASSY                           | **   |              |
| 2   | *        | QUICK RELEASE VALVE ASSY                        |      |              |
| 3   | *        | DOUBLE CHECK VALVE ASSY                         | •    |              |
| 4   | *        | SPRING BRAKE VALVE ASSY                         |      | ŀ            |
| 5   | *        | PP-1 CONTROL VALVE ASSY                         |      |              |
| 6   | *        | REAR RESERVOIR TANK ASSY                        |      |              |
| 7   | *        | WET RESERVOIR TANK ASSY                         |      |              |
| 8   | *        | JUNCTION BLOCK ASSY (FRONT)                     |      |              |
| 9   | *        | JUNCTION BLOCK ASSY (REAR)                      |      |              |
| 10  | *        | RELAY VALVE ASSY (FRT & RH REAR) AIR SUSPENSION | DUMP | 2            |
| 11  | *        | AUXILIARY WET TANK ASSY                         |      |              |
| 12  | *        | BRAKE LIGHT SWITCH ASSY                         |      |              |
| 13  | *        | RELAY VALVE ASSY (LH REAR) AIR SUSPENSION DUMP  |      |              |
| 14  | * .      | RELAY VALVE ASSY (TAG AXLE) AIR SUSPENSION DUMP |      |              |
| 15  | *        | FRONT RESERVOIR TANK ASSY                       |      |              |
|     | 0556878  | TEE, 3/8 M PIPE X 1/2 TUBE X 1/2 TUBE 215700    |      |              |
| 17  |          | AIR COMPRESSOR, 12 CFM (SUPPLIED WITH ENGINE)   |      |              |
| 18  | ,        | GOVERNOR ASSY (SUPPLIED WITH ENGINE)            | •    | •            |
| 19  |          | VALVE ASSY, SPRING & SERVICE                    |      |              |
|     | 1066679  | VALVE ONLY, SERVICE BRAKE RELAY                 |      |              |
| NI  | 2135721  | KIT, REPAIR FOR 1066679                         |      |              |
|     | 1220128  | VALVE ONLY, SPRING BRAKE RELAY                  |      |              |
| 20  | 1120195  | NIPPLE, 1/8 CLOSE TYPE                          |      | 6            |
| 21  | 2008274  | ELBOW, 90 DEG. STREET, 3400 X 8                 |      | 5            |
| 22  | 0990671  | AIR SPRING, RIDEWELL TAG SUSPENSION             |      | _            |
| 23  | 2023224  | CONNECTOR, 1/4 MPT X 1/4 TUBE                   |      |              |
| 24  | 2023091  | FITTING, DISCHARGE                              |      |              |
| 25  | 2026706  | ELBOW, 49 X 10, 1/2 MPT X 5/8 TUBE FLARE        |      |              |
|     | 1024975  | HOSE ASSY, AIR COMP. DISH 30 IN LONG            |      |              |
| 2.7 | 0605188  | ELBOW, REDUCING STREET, 1/4 X 1/8 PIPE          |      |              |
|     | 1119700  | ADAPTER, SWIVEL, MALE PIPE 0107-4-4 PARKER      |      |              |
|     | 2023182  | CONNECTOR, 1/4 MPT X 3/8 TUBE                   | , ]  | 7            |
|     | 0654277  | TEE, STREET, 1/4 PIPE, 3750                     |      |              |
|     | 2023513  | PLUG, PIPE, 3750                                |      | •            |
|     | 2023232  | COUPLING, ANCHOR                                | 1    | 3            |
|     | 1168863  | BRACKET SCHRADER VALVE                          |      |              |
|     | 0818609  | VALVE, SCHRADER 1/4 INCH MPT                    |      | :            |
|     | 2027241  | ELBOW 3400 X 6, 3/8 STREET                      | .    | 6            |
| 1 1 | 0961250  | AIR SPRING RIDEWELL REAR SUSPENSION             | - 1  | 4            |
|     | 1286814  | AIR SPRING RIDEWELL FRONT SUSPENSION            |      |              |
|     | 0654541  | TEE 3/8 TUBE X 3/8 TUBE X 3/8 TUBE, B-W         | .    |              |
| , , | 2023257  | CONNECTOR, 205826, 1/4 FPT X 3/8 TUBE           |      |              |
| , , | 0559047  | TEE, MALE BRANCH, 1/4 PIPE, 3600 X 4            | 1    |              |
| , , | 2008381  | TEE 64 X 4, 1/4                                 | 1    | 5            |
| 42  | 2008431  | TUBING, COPPER 1/4                              | Ì    | :            |
|     |          | *REFER TO TABLE OF CONTENTS FOR SUB PARTS OF    |      |              |
|     |          | COMPONENTS                                      |      |              |