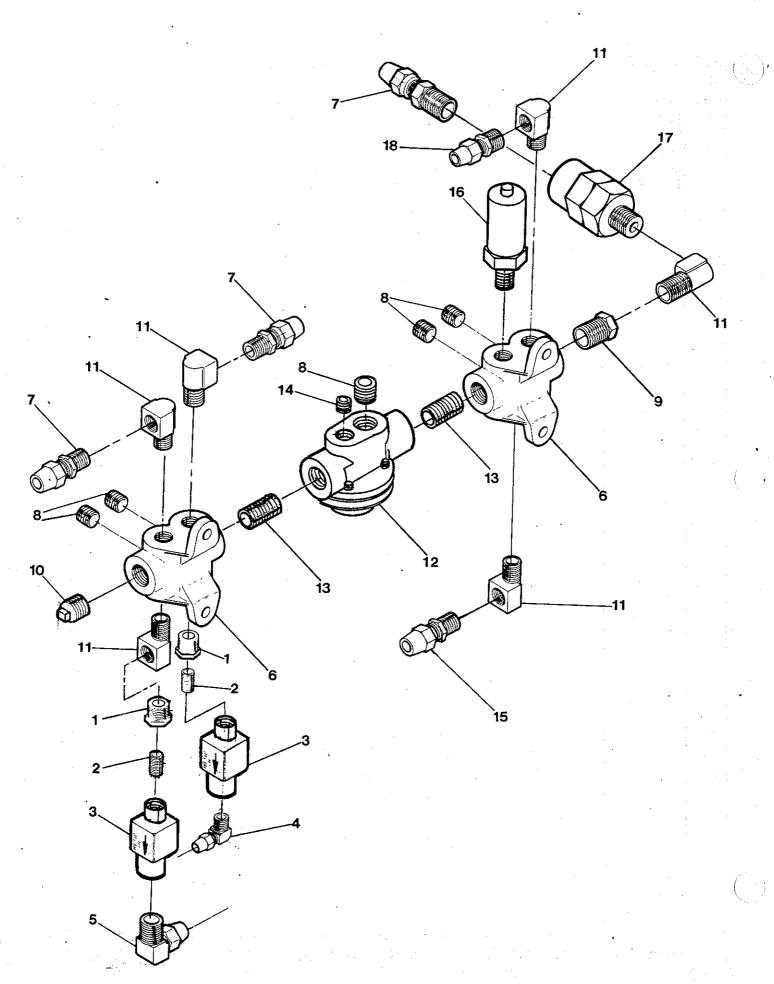

|                                                                                                          |              |
|             |                                                     |                                                                                                          |              |
|             |                                                     |                                                                                                          |              |
|             |                                                     |                                                                                                          |              |

**QUANTITY** REVISED 10-29-90

REQUIRED 2188P

IS ONE

43

UNLESS

**OTHERWISE** 

SPECIFIED.



#### JUNCTION BLOCK ASSEMBLY (REAR)

| KEY<br>NO.                                                                           | PART NO.                                                                                                                                                                                           | DESCRIPTION                                                                                                                                                                                                                                                                                                                                                                                                                           | QTY<br>REQ'D                    |
|----------------