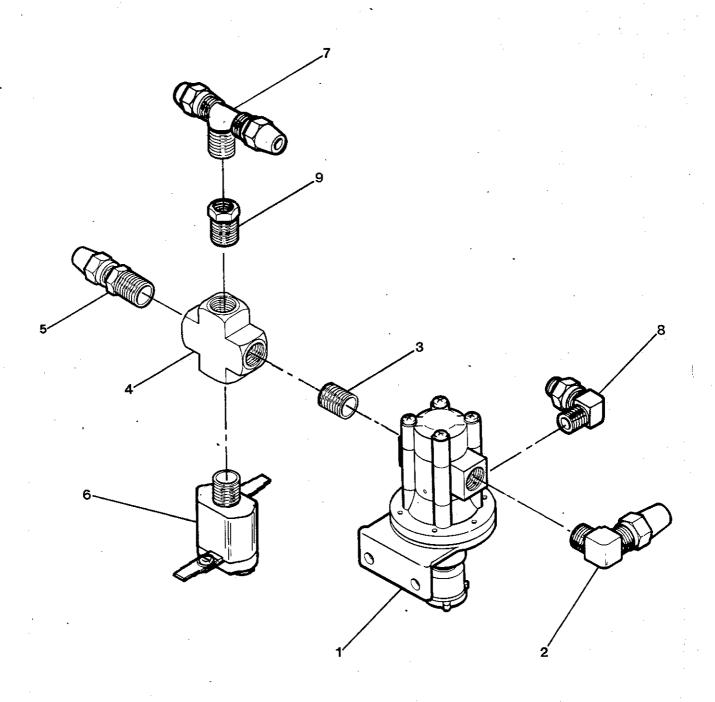

# WHEEL END COMPONENTS, REAR DRIVE AXLE\*

| KEY<br>NO.                                                     | PART NO.                                                                                                                         | DESCRIPTION                                                                                                                                                                                                                                        | VENDOR<br>PART NO.                                                            | QTY<br>REQ'D |
|----------------------------------------------------------------|----------------------------------------------------------------------------------------------------------------------------------|----------------------------------------------------------------------------------------------------------------------------------------------------------------------------------------------------------------------------------------------------|-------------------------------------------------------------------------------|--------------|
| 1<br>2<br>3<br>4<br>5<br>6                                     | 0929083<br>2598613<br>2647238<br>2599215<br>0929059<br>2138584<br>2621571                                                        | NUT, WHEEL BEARING, OUTER WASHER, LOCK, WHEEL BEARING NUT NUT, WHEEL BEARING, INNER WHEEL BEARING (OUTER) STUD, AXLE SHAFT DRIVE                                                                                                                   | 2208-X-440<br>1227-R-330<br>1229-U-1009<br>1227-W-517<br>580<br>161832<br>572 | 8            |
| 8                                                              | 1311729<br>1311711                                                                                                               | NUT, WHEEL STUD, OUTER<br>LH<br>RH                                                                                                                                                                                                                 | 1199-M-117<br>1199-N-118                                                      | 10           |
| 9                                                              | 1311745<br>1311737                                                                                                               |                                                                                                                                                                                                                                                    |                                                                               | 10           |
| 10                                                             | 1296227<br>1296219                                                                                                               | STUD, WHEEL<br>LH<br>RH                                                                                                                                                                                                                            | 195L<br>195R                                                                  | 10           |
| 11<br>12<br>13<br>14<br>15<br>16<br>17<br>18<br>NI<br>NI<br>NI | 1147024<br>1117340<br>2621779<br>0929042<br>0929067<br>0929000<br>2001220<br>0929091<br>3978459<br>2127108<br>3978475<br>1282862 | BRAKE DRUM CUP, WHEEL BEARING (INNER) WHEEL BEARING (INNER) OIL SEAL, WHEEL BEARING (INNER) NUT, AXLE SHAFT DRIVE STUD LOCKWASHER, AXLE SHAFT DRIVE STUD DOWEL, AXLE SHAFT DRIVE STUD HUB COVER, CHROME LOCKING RING, HUB COVER NUT, COVER, CHROME | 16227-N<br>592-A<br>594-A<br>47697-S                                          | 8 8 8 5      |

QUANTITY REQUIRED IS ONE UNLESS OTHERWISE SPECIFIED.

REVISED 10-25-90 2188P

23

# FOLD-OUT

| KEY | PART NO. | PEOODINTION                                     |      |              |
|-----|----------|-------------------------------------------------|------|--------------|
| NO. | PART NO. | DESCRIPTION                                     |      | QTY<br>REQ'D |
| 1.  | *        | DUAL BRAKE VALVE ASSY                           | **   |              |
| 2   | *        | QUICK RELEASE VALVE ASSY                        |      |              |
| 3   | *        | DOUBLE CHECK VALVE ASSY                         | •    |              |
| 4   | *        | SPRING BRAKE VALVE ASSY                         |      | ŀ            |
| 5   | *        | PP-1 CONTROL VALVE ASSY                         |      |              |
| 6   | *        | REAR RESERVOIR TANK ASSY                        |      |              |
| 7   | *        | WET RESERVOIR TANK ASSY                         |      |              |
| 8   | *        | JUNCTION BLOCK ASSY (FRONT)                     |      |              |
| 9   | *        | JUNCTION BLOCK ASSY (REAR)                      |      |              |
| 10  | *        | RELAY VALVE ASSY (FRT & RH REAR) AIR SUSPENSION | DUMP | 2            |
| 11  | *        | AUXILIARY WET TANK ASSY                         |      |              |
| 12  | *        | BRAKE LIGHT SWITCH ASSY                         |      |              |
| 13  | *        | RELAY VALVE ASSY (LH REAR) AIR SUSPENSION DUMP  |      |              |
| 14  | * .      | RELAY VALVE ASSY (TAG AXLE) AIR SUSPENSION DUMP |      |              |
| 15  | *        | FRONT RESERVOIR TANK ASSY                       |      |              |
|     | 0556878  | TEE, 3/8 M PIPE X 1/2 TUBE X 1/2 TUBE 215700    |      |              |
| 17  |          | AIR COMPRESSOR, 12 CFM (SUPPLIED WITH ENGINE)   |      |              |
| 18  | ,        | GOVERNOR ASSY (SUPPLIED WITH ENGINE)            | •    | •            |
| 19  |          | VALVE ASSY, SPRING & SERVICE                    |      |              |
|     | 1066679  | VALVE ONLY, SERVICE BRAKE RELAY                 |      |              |
| NI  | 2135721  | KIT, REPAIR FOR 1066679                         |      |              |
|     | 1220128  | VALVE ONLY, SPRING BRAKE RELAY                  |      |              |
| 20  | 1120195  | NIPPLE, 1/8 CLOSE TYPE                          |      | 6            |
| 21  | 2008274  | ELBOW, 90 DEG. STREET, 3400 X 8                 |      | 5            |
| 22  | 0990671  | AIR SPRING, RIDEWELL TAG SUSPENSION             |      | _            |
| 23  | 2023224  | CONNECTOR, 1/4 MPT X 1/4 TUBE                   |      |              |
| 24  | 2023091  | FITTING, DISCHARGE                              |      |              |
| 25  | 2026706  | ELBOW, 49 X 10, 1/2 MPT X 5/8 TUBE FLARE        |      |              |
|     | 1024975  | HOSE ASSY, AIR COMP. DISH 30 IN LONG            |      |              |
| 2.7 | 0605188  | ELBOW, REDUCING STREET, 1/4 X 1/8 PIPE          |      |              |
|     | 1119700  | ADAPTER, SWIVEL, MALE PIPE 0107-4-4 PARKER      |      |              |
|     | 2023182  | CONNECTOR, 1/4 MPT X 3/8 TUBE                   | , ]  | 7            |
|     | 0654277  | TEE, STREET, 1/4 PIPE, 3750                     |      |              |
|     | 2023513  | PLUG, PIPE, 3750                                |      | •            |
|     | 2023232  | COUPLING, ANCHOR                                | 1    | 3            |
|     | 1168863  | BRACKET SCHRADER VALVE                          |      |              |
|     | 0818609  | VALVE, SCHRADER 1/4 INCH MPT                    |      | :            |
|     | 2027241  | ELBOW 3400 X 6, 3/8 STREET                      | .    | 6            |
| 1 1 | 0961250  | AIR SPRING RIDEWELL REAR SUSPENSION             | - 1  | 4            |
|     | 1286814  | AIR SPRING RIDEWELL FRONT SUSPENSION            |      |              |
|     | 0654541  | TEE 3/8 TUBE X 3/8 TUBE X 3/8 TUBE, B-W         | .    |              |
| , , | 2023257  | CONNECTOR, 205826, 1/4 FPT X 3/8 TUBE           |      |              |
| , , | 0559047  | TEE, MALE BRANCH, 1/4 PIPE, 3600 X 4            | 1    |              |
| , , | 2008381  | TEE 64 X 4, 1/4                                 | 1    | 5            |
| 42  | 2008431  | TUBING, COPPER 1/4                              | Ì    | :            |
|     |          | *REFER TO TABLE OF CONTENTS FOR SUB PARTS OF    |      |              |
|     |          | COMPONENTS                                      |      |              |