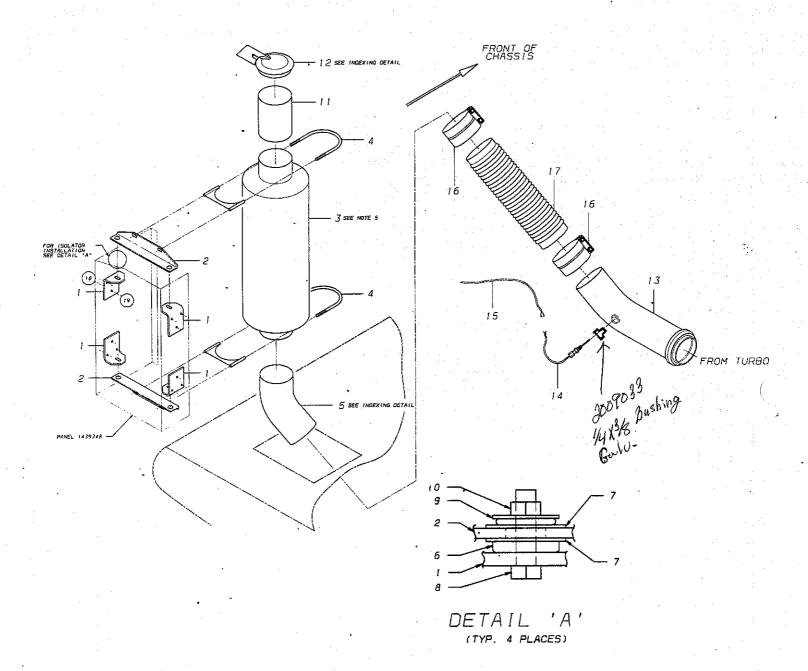

|                                                                                                                  |              |



#### EXHAUST SYSTEM 8V92T

| KEY<br>NO.   | PART NO.           | DESCRIPTION