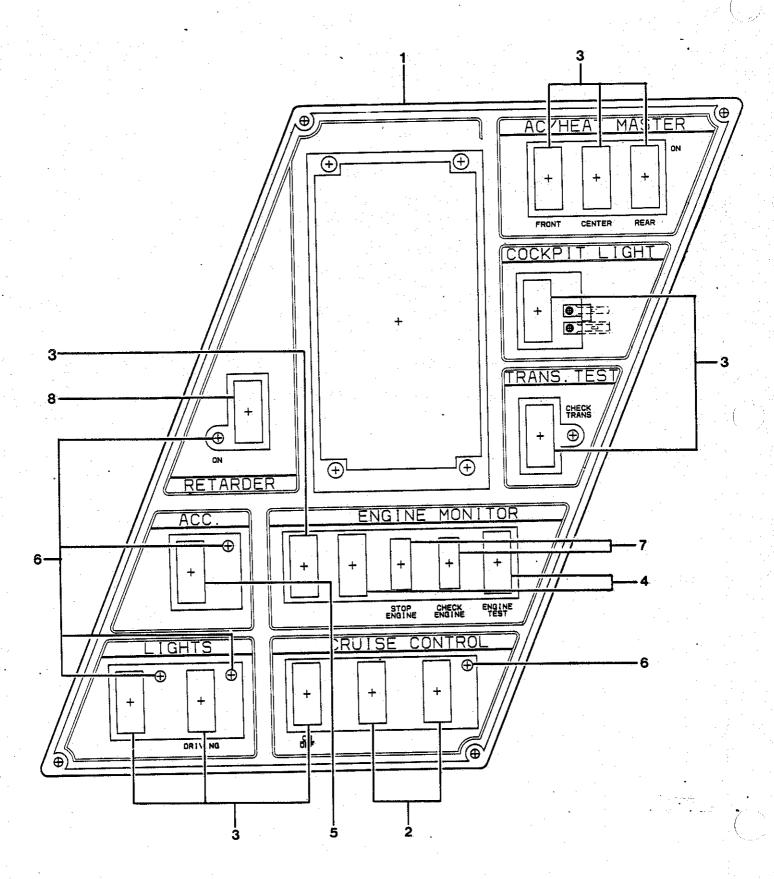

|              |
|                                                           |                                                     |                                                                                                                                                                                                                                                                                                                                                                                                                                    |              |

QUANTITY REQUIRED IS ONE UNLESS OTHERWISE SPECIFIED. 2188P 95





## PANEL ASSY., DASH SHIFTER

| KEY<br>NO.       | PART NO.                                 | DESCRIPTION                                                           | QTY<br>REQ'D |
|------------------|------------------------------------------|-----------------------------------------------------------------------|--------------|
| 1                | 3956802                                  | PANEL ASSY., DASH SHIFTER W/DDEC, (INCLUDES ALL SWITCHES)             |              |
|                  | 6022701                                  | 1991 PANEL ONLY. (INCLUDES FACE PLATE AND EL PANEL) 1992 - 1993 Parel |              |
| 2<br>3           | 3869492                                  | SWITCH, TRANSFER, MOMENTARY SWITCH, CHICAGO DASH                      | 2<br>9       |
| 4