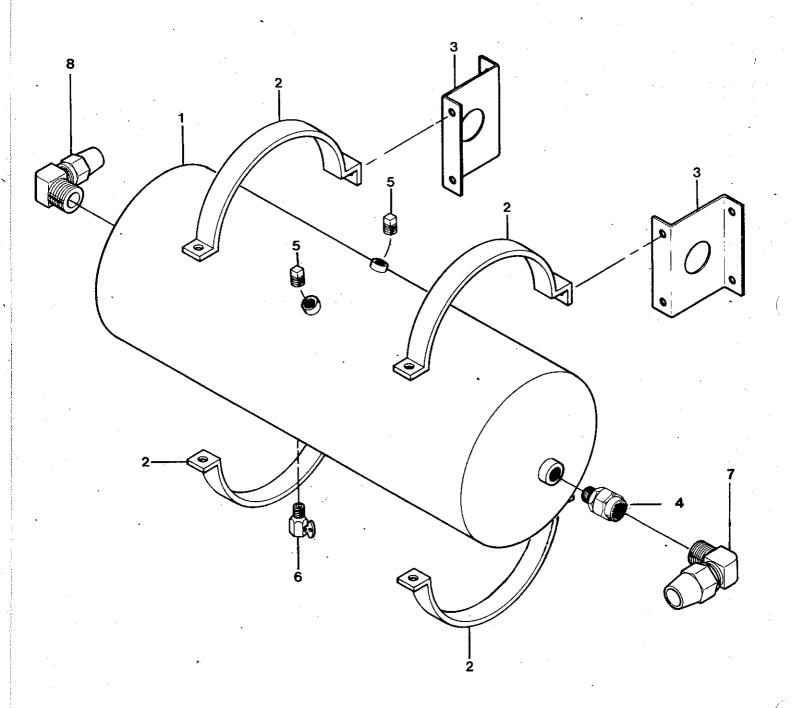

|                                 |
|                                                                                                                                                                                                                                                                                                                         |              |                                                                                                                                                                                          |                                                                           |                                 |

**QUANTITY** REVISED 10-29-90

IS

#### FRONT RESERVOIR TANK ASSEMBLY





#### FRONT RESERVOIR TANK ASSEMBLY

| KEY<br>NO.                 | PART NO.                                                                             | DESCRIPTION                                                                                                                                                                                                                                        | QTY<br>REQ'D |
|----------------------------|--------------------------------------------------------------------------------------|----------------------------------------------------------------------------------------------------------------------------------------------------------------------------------------------------------------------------------------------------|--------------|
| 2<br