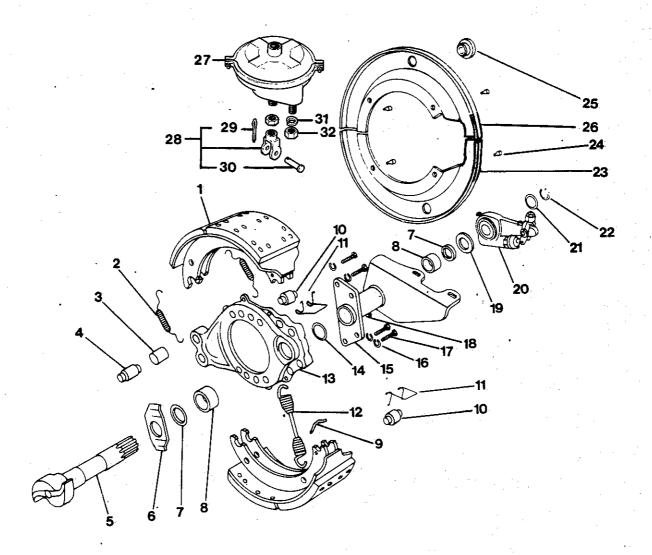

QUANTITY REQUIRED IS ONE UNLESS OTHERWISE SPECIFIED.
REVISED 10-25-90 2188P 11

| 10.                          | PART NO.                                 | DESCRIPTION                                                                                                                                                              | VENDOR<br>PART NO.                                                                               | QTY<br>REQ'D               |
|------------------------------|------------------------------------------|--------------------------------------------------------------------------------------------------------------------------------------------------------------------------|--------------------------------------------------------------------------------------------------|----------------------------|
| l<br>NI<br>NI                |                                          | BRAKE SHOE & LINING ASSY., 5" BRAKE SHOE ONLY, 5" KIT, BRAKE LINING (1 PER AXLE)                                                                                         | A-3222-E-1383                                                                                    | 4<br>4                     |
| NI<br>2<br>3                 |                                          | RIVET, BRAKE LINING<br>SPRING, BRAKE SHOE RETAINING<br>BUSHING, ANCHOR PIN                                                                                               | 10-9<br>2258-Q-615<br>1225-B-496                                                                 | 64<br>4<br>2               |
| 4                            | 2120871                                  | ANCHOR PIN, BRAKE SHOE                                                                                                                                                   | 1259-N-274                                                                                       | 2                          |
| 5                            | 2121606<br>2121614                       | CAMSHAFT, FRONT BRAKE<br>LH<br>RH                                                                                                                                        | .2210-R-5374<br>2210-Q-5373                                                                      | •                          |
| 6<br>7<br>8<br>9<br>10<br>11 | 2121689<br>2597706<br>2597300<br>2598134 | WASHER, CAMHEAD, (FLAT) SEAL, CAMSHAFT BUSHING, CAMSHAFT SPIDER & BRKT. PIN, BRAKE SHOE RETURN SPRING ROLLER, BRAKE SHOE RETAINER, SHOE ROLLER RETURN SPRING, BRAKE SHOE | 1229-N-2250<br>A-1205-V-1556<br>1225-N-378<br>1218-G-85<br>1779-R-18<br>3105-B-210<br>2258-U-619 | 2<br>4<br>4<br>4<br>4<br>2 |
| 13                           | 2136935<br>2157923                       | SPIDER, BRAKE<br>LH<br>RH                                                                                                                                                | A-3211-H-4428<br>A-3211-J-4430                                                                   |                            |
| 14                           | 2644235                                  | GASKET, CHAMBER BRKT.                                                                                                                                                    | 1779-J-1024                                                                                      | 2                          |
| 15                           | 2136927<br>2157931                       | BRACKET, CAMSHAFT & CHAMBER LH RH                                                                                                                                        | B21-3299-K-2013<br>B21-3299-L-2014                                                               | •                          |
| 16<br>17<br>18<br>19         | 2594109                                  | WASHER, BRKT. CAPSCREW CAPSCREW, CHAMBER BRKT. FITTING, GREASE WASHER, CAMSHAFT (THICK)                                                                                  | WA-18<br>S-2812<br>1199-N-1860<br>1229-S-2697                                                    | 8<br>8<br>2<br>2           |
| 20                           | 4293742<br>4293734<br>1435551<br>1435569 | SLACK ADJUSTER ASSY.  RH (ENDING W/CSN 971255)  LH (ENDING W/CSN 971255)  RH (BEGINNING W/CSN 971256)  LH (BEGINNING W/CSN 971256                                        | 3275-W-595S<br>A2-3275-U-593S<br>A56-3275-A-599<br>A56-3275-U-593                                |                            |
| NI                           | 1032473                                  | COLLAR, AUTOMATIC SLACK (BEG: W/CSN 971256)                                                                                                                              |                                                                                                  |                            |
| 21<br>22<br>23<br>24<br>26   | 2121671<br>2121697                       | WASHER SPACING (STANDARD) LOCKRING, CAMSHAFT NOT APPLICABLE NOT APPLICABLE NOT APPLICABLE NOT APPLICABLE                                                                 | 1229-G-2971<br>1229-D-2942                                                                       | 6 2                        |

QUANTITY REQUIRED IS ONE UNLESS OTHERWISE SPECIFIED.