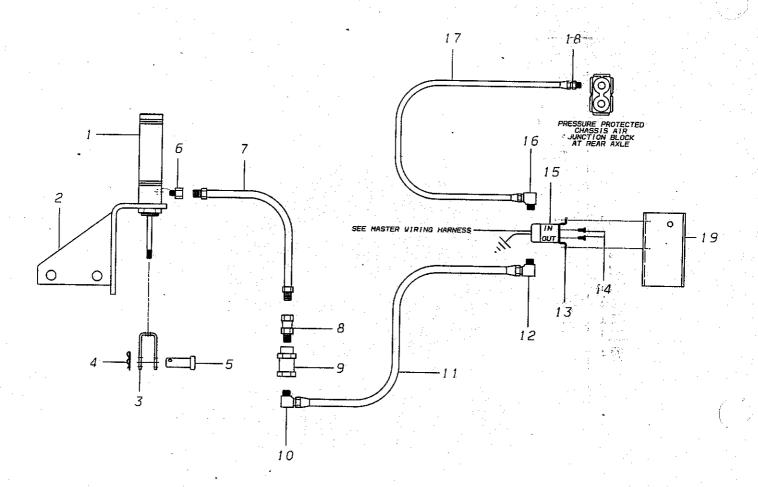

|
|            |                                              |                                                  |              |
| 1          |                                              |                                                  | [            |
|            | 1                                            |                                                  | <u>}</u>     |
| 1          | 1                                            |                                                  |              |
| <u></u>    | <u>                                     </u> |                                                  | <u> </u>     |
|            |                                              |                                                  |              |



#### RETARDER CONTROLS



#### RETARDER CONTROLS

| KEY<br>NO.                       | PART NO.                                                                                                                                               | DESCRIPTION                                                                                                                                                                                                                                                                                                                                                                    | QTY<br>REQ'D |
|----------------------------------|--------------------------------------------------------------------------------------------------------------------------------------------------------|-----------