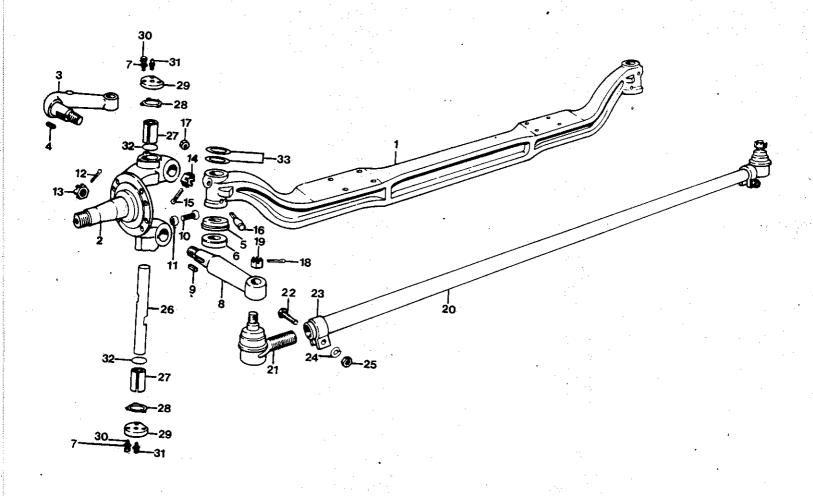

FRONT AXLE
ROCKWELL FG-941-NX-155

|       | DR. 10-1 | 1-87 BY L            | B                                   |
|-------|----------|----------------------|-------------------------------------|
|       | APP.     | BY                   | 8007056                             |
| FRONT |          | C 1987 BL<br>ALL RIG | UE BIRD BODY COMPAN<br>HTS RESERVED |

# FRONT AXLE ROCKWELL FG-941-NX-155

| 10.                     | PART NO.                                            | DESCRIPTION                                                                                                  | VENDOR<br>PART NO.                                                                                                   | QTY<br>REQ'D               |
|-------------------------|-----------------------------------------------------|--------------------------------------------------------------------------------------------------------------|----------------------------------------------------------------------------------------------------------------------|----------------------------|
| 2<br>NI<br>3<br>4<br>5* | 4279451<br>4279469<br>4279477<br>2135218<br>2157550 | STEERING KNUCKLE ASSY. RH<br>STEERING ARM<br>KEY, STEERING ARM                                               | 3100-K-7135<br>A2-3111-R-2644<br>A2-3111-W-2649<br>3133-F-5700<br>16-X-202<br>A-1205-P-1784<br>T-1921<br>1229-E-1669 | 2<br>2<br>2<br>12          |
| 8                       | 4287488<br>4287496                                  | ARM, CROSSTUBE<br>LH (SHOWN)<br>RH                                                                           | 3133-S-6519<br>3133-R-6518                                                                                           |                            |
| 10<br>11<br>12<br>13    | 1243708<br>2596195<br>2594596<br>2600724<br>2135200 | LOCKNUT PIN, COTTER NUT, CROSSTUBE ARM NUT, STEERING ARM                                                     | 16-X-202<br>26-X-220<br>N-48-1<br>K-2616<br>14-X-27<br>13-X-159<br>K-2618                                            | 2<br>2<br>2<br>2<br>2<br>2 |
| 16*                     | 2622470<br>2622371                                  | KEY, DRAW SHORT (UPPER) LONG (LOWER)                                                                         | 7-X-112<br>7-X-111                                                                                                   | 2 2                        |
| 17*<br>18<br>19<br>20   | 2646552<br>2594398<br>4279519                       | NUT, DRAW KEY PIN, COTTER (INCLUDED W/ITEM 21) NUT, TIE ROD END (INCLUDED W/ITEM 21) CROSSTUBE & CLAMP ASSY. | 1227-Z-780<br>K-2412<br>A-3102-U-4312                                                                                | 4<br>2<br>2                |
| 21                      |                                                     | END ASSY., CROSSTUBE LH (SHOWN) RH                                                                           | A-3144-E-525<br>A-3144-P-524                                                                                         |                            |
| 22                      |                                                     | BOLT, CROSSTUBE CLAMP (NOT AVAILABLE SEPARATELY, INCLUDED W/ITEM #21) CLAMP, CROSSTUBE (NOT AVAILABLE        | -                                                                                                                    | 2<br>2.                    |
| 24                      |                                                     | SEPARATELY, INCLUDED W/ITEM #21) LOCKWASHER, CROSSTUBE CLAMP (NOT AVAILABLE SEPARATELY, INCLUDED             |                                                                                                                      | 2                          |
| 25                      |                                                     | W/ITEM #21) NUT, CROSSTUBE CLAMP (NOT AVAILABLE SEPARATELY, INCLUDED W/ITEM #21)                             | 2301 14 170                                                                                                          | 2                          |
| 27*<br>28*<br>29*       | 2137016<br>4279543                                  | CAP, STEERING KNUCKLE                                                                                        | 3101-W-179<br>1225-W-985<br>3208-M-1027<br>2297-T-4752<br>S-258-1                                                    | 2<br>2<br>4<br>4<br>12     |

QUANTITY REQUIRED IS ONE UNLESS OTHERWISE SPECIFIED.

REVISED 10-25-90 2188P 3

# FRONT AXLE ROCKWELL FG-941-NX-155

| NO. |                               | DESCRIPTION                                                                     | VENDOR<br>PART NO.                        | QTY<br>REQ'D   |
|-----|-------------------------------|---------------------------------------------------------------------------------|-------------------------------------------|----------------|
|     | 4279550<br>2594950            | FITTING, GREASE, 90 DEG.<br>SEAL ASSY., OIL                                     | 1898-R-720<br>A-1205-X-1428               | 4<br>4         |
|     | 2603538<br>2603231<br>4279592 | SHIM, STEERING KNUCKLE SPACING .005" .010" .015"                                | 2203-L-3002<br>2203-K-3001<br>2203-D-2942 | AR<br>AR<br>AR |
| NI  | 4279568                       | REPAIR KIT, KNUCKLE PIN<br>(INCLUDES ITEMS 5,6,7,16,17,26,27<br>28,29,30,32,33) | KIT 1309                                  | •              |
|     |                               |                                                                                 |                                           |                |
|     |                               | * NOTE: INCLUDED IN REPAIR KIT,<br>KNUCKLE PIN                                  |                                           |                |
|     |                               |                                                                                 |                                           |                |
|     | . "                           |                                                                                 |                                           |                |
|     |                               |                                                                                 |                                           |                |
|     |                               |                                                                                 |                                           |                |
|     |                               |                                                                                 |                                           | ,              |
|     |                               |                                                                                 |                                           | į              |
|     |                               |                                                                                 |                                           |                |
|     |                               |                                                                                 |                                           |                |
|     | ·                             |                                                                                 |                                           |                |

QUANTITY REQUIRED IS ONE UNLESS OTHERWISE SPECIFIED.
REVISED 10-25-90 2188P 4

BLUE BIRD