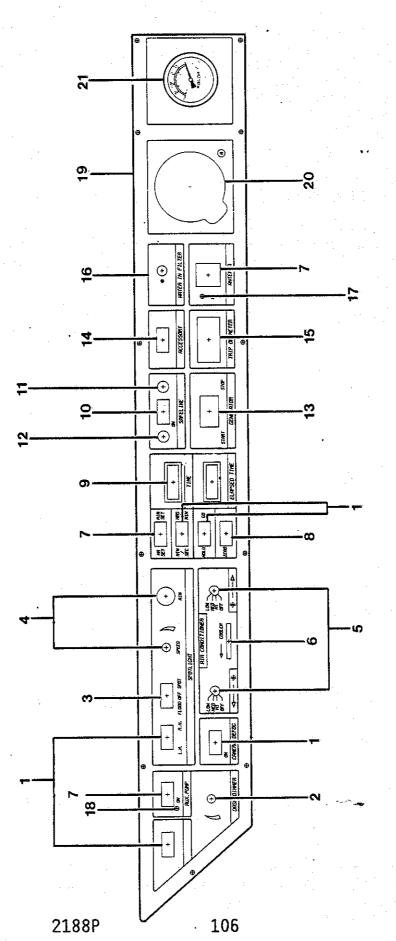

## TABLE OF CONTENTS

| DESCRIPTION                               | PAGE |
|-------------------------------------------|------|
| INSTRUMENTS                               |      |
| PANEL ASSY., DASH, LOWER                  | 92   |
| PANEL ASSY., DASH, UPPER                  | 94   |
| PANEL ASSY., DASH, SHIFTER                | 96   |
| PANEL ASSY., DASH, RH, LOWER              | 98   |
| PANEL ASSY., DASH, RH, UPPER              | 100  |
| PANEL ASSY., DASH, DRIVERS AUXILIARY      | 102  |
| PANEL ASSY., DASH, OVERHEAD AUXILIARY, RH | 104  |
| PANEL ASSY., DASH, OVERHEAD AUXILIARY, LH | 106  |
| STEERING LINKAGE                          | 108  |
| SUSPENSION                                |      |
| FRONT AXLE                                | 110  |
| DRIVE AXLE                                | 112  |
|                                           | 114  |
|                                           | 116  |
|                                           | 118  |
| RETARDER CONTROLS                         | 122  |
| HOLDING TANK                              | 124  |
| BULK OIL FILL                             | 126  |