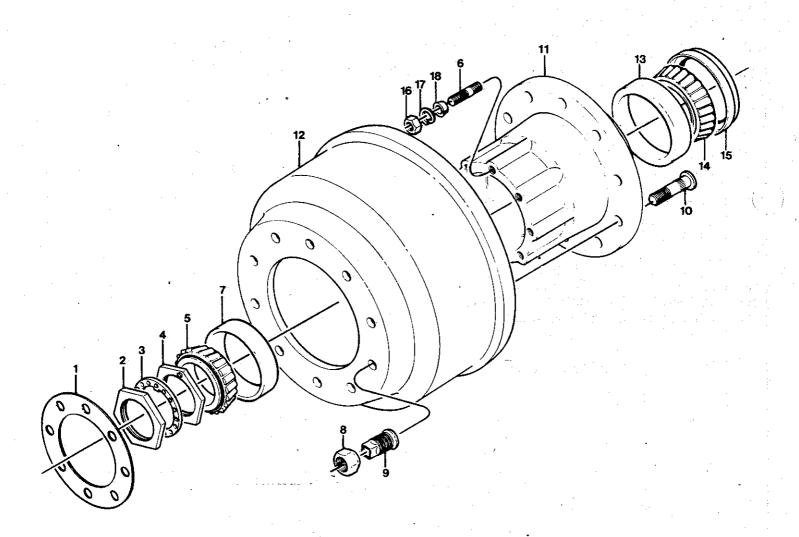

QUANTITY REQUIRED IS ONE UNLESS OTHERWISE SPECIFIED.

REVISED 10-25-90 2188P 8

OR.7-16-85 BY KRS 8004350

APP. 6-2-88 BY DCW

1985 BLUE BIRD BODY COMPANY ALL RIGHTS RESERVED

| 2<br>3<br>4<br>5<br>6<br>7<br>8<br>9 | 2001220<br>1236587<br>0929083<br>2598613<br>2158871<br>2599215 | HUBCAP ASSY. GASKET, HUBCAP NUT, WHEEL BEARING, OUTER LOCK, AXLE NUT NUT, WHEEL BEARING, INNER WHEEL BEARING, OUTER                        | WA-110<br>A-3262-D-368<br>2208-X-440<br>1227-R-330<br>A-1229-Y-3145<br>1227-W-517<br>580<br>572 | 16<br>16<br>2<br>2<br>2<br>2<br>2<br>2<br>2<br>2 |
|--------------------------------------|----------------------------------------------------------------|--------------------------------------------------------------------------------------------------------------------------------------------|-------------------------------------------------------------------------------------------------|--------------------------------------------------|
| 4<br>5<br>6<br>7<br>8<br>9           | 0929083<br>2598613<br>2158871<br>2599215<br>0929059<br>2621571 | GASKET, HUBCAP NUT, WHEEL BEARING, OUTER LOCK, AXLE NUT NUT, WHEEL BEARING, INNER WHEEL BEARING, OUTER CUP, OUTER WHEEL BEARING LUG NUT LH | 2208-X-440<br>1227-R-330<br>A-1229-Y-3145<br>1227-W-517<br>580                                  | 2<br>2<br>2<br>2<br>2<br>2                       |
| 6<br>7<br>8<br>9                     | 2158871<br>2599215<br>0929059<br>2621571                       | LOCK, AXLE NUT NUT, WHEEL BEARING, INNER WHEEL BEARING, OUTER CUP, OUTER WHEEL BEARING LUG NUT LH                                          | A-1229-Y-3I45<br>1227-W-517<br>580                                                              | 2<br>2<br>2<br>2                                 |
| 8<br>9<br>10                         | 0929059<br>2621571<br>1298751                                  | WHEEL BEARING, OUTER CUP, OUTER WHEEL BEARING LUG NUT LH                                                                                   | .580                                                                                            | 2<br>2 .                                         |
| 1 1                                  |                                                                | LH                                                                                                                                         |                                                                                                 | ·                                                |
| 1 1                                  |                                                                |                                                                                                                                            | ,                                                                                               | 1 70 1                                           |
|                                      |                                                                |                                                                                                                                            |                                                                                                 | 10<br>10                                         |
|                                      |                                                                | BRAKE DRUM<br>SPACER, HUB                                                                                                                  | 69883D                                                                                          | 2                                                |
|                                      | 1236579                                                        | HUB ASSY.                                                                                                                                  | 16227Н                                                                                          | 2                                                |
| 1                                    | 1293620                                                        | STUD, LUG<br>LH<br>RH                                                                                                                      | ·                                                                                               | 10<br>10                                         |
|                                      | İ                                                              | CUP, INNER WHEEL BEARING                                                                                                                   | 592-A                                                                                           | 2                                                |
| 15                                   | 0929042<br>0929067                                             |                                                                                                                                            | 594-A<br>A-1205-U-1061                                                                          | 2 2                                              |
| 17                                   |                                                                | CAMSHAFT, BRAKE                                                                                                                            | 2210 14 4220                                                                                    |                                                  |
| 1 . 1                                | 2158889<br>2158897                                             | LH<br>RH                                                                                                                                   | 2210-M-4329<br>2210-L-4328                                                                      |                                                  |
|                                      |                                                                | ROLLER, BRAKE SHOE<br>RETAINER, SHOE ROLLER                                                                                                | 1779-R-18<br>3105-B-210                                                                         |                                                  |
| NI                                   | 2120905                                                        |                                                                                                                                            | A-3222-S-1293                                                                                   | 4                                                |
| NI                                   |                                                                | RIVET, BRAKE LINING                                                                                                                        | ·10-9                                                                                           | 128                                              |
| 22                                   | 2638716<br>2120863                                             |                                                                                                                                            | 2258-U-619<br>2258-Q-615<br>1259-N-274                                                          | 2 2 2                                            |
| 24                                   | 2120889<br>1143882                                             | BUSHING, ANCHOR PIN                                                                                                                        | 1225-B-496                                                                                      | 2                                                |
|                                      | 1429646                                                        | · · · · · · · · · · · · · · · · · · ·                                                                                                      | TRD 8670-Q-802                                                                                  |                                                  |
|                                      | 1144963<br>1144955                                             | SLACK ADJUSTER ASSY.<br>LH<br>RH                                                                                                           |                                                                                                 |                                                  |
| l                                    | 1282862                                                        |                                                                                                                                            |                                                                                                 |                                                  |
| NI                                   | 3978459<br>3978475                                             | CHROME HUB COVER CHROME NUT COVER                                                                                                          |                                                                                                 |                                                  |

QUANTITY REQUIRED IS ONE UNLESS OTHERWISE SPECIFIED.
REVISED 10-25-90 2188P 11

| 10.                          | PART NO.                                 | DESCRIPTION                                                                                                                                                              | VENDOR<br>PART NO.                                                                               | QTY<br>REQ'D               |
|------------------------------|------------------------------------------|--------------------------------------------------------------------------------------------------------------------------------------------------------------------------|--------------------------------------------------------------------------------------------------|----------------------------|
| l<br>NI<br>NI                |                                          | BRAKE SHOE & LINING ASSY., 5" BRAKE SHOE ONLY, 5" KIT, BRAKE LINING (1 PER AXLE)                                                                                         | A-3222-E-1383                                                                                    | 4<br>4                     |
| NI<br>2<br>3                 |                                          | RIVET, BRAKE LINING<br>SPRING, BRAKE SHOE RETAINING<br>BUSHING, ANCHOR PIN                                                                                               | 10-9<br>2258-Q-615<br>1225-B-496                                                                 | 64<br>4<br>2               |
| 4                            | 2120871                                  | ANCHOR PIN, BRAKE SHOE                                                                                                                                                   | 1259-N-274                                                                                       | 2                          |
| 5                            | 2121606<br>2121614                       | CAMSHAFT, FRONT BRAKE<br>LH<br>RH                                                                                                                                        | .2210-R-5374<br>2210-Q-5373                                                                      | •                          |
| 6<br>7<br>8<br>9<br>10<br>11 | 2121689<br>2597706<br>2597300<br>2598134 | WASHER, CAMHEAD, (FLAT) SEAL, CAMSHAFT BUSHING, CAMSHAFT SPIDER & BRKT. PIN, BRAKE SHOE RETURN SPRING ROLLER, BRAKE SHOE RETAINER, SHOE ROLLER RETURN SPRING, BRAKE SHOE | 1229-N-2250<br>A-1205-V-1556<br>1225-N-378<br>1218-G-85<br>1779-R-18<br>3105-B-210<br>2258-U-619 | 2<br>4<br>4<br>4<br>4<br>2 |
| 13                           | 2136935<br>2157923                       | SPIDER, BRAKE<br>LH<br>RH                                                                                                                                                | A-3211-H-4428<br>A-3211-J-4430                                                                   |                            |
| 14                           | 2644235                                  | GASKET, CHAMBER BRKT.                                                                                                                                                    | 1779-J-1024                                                                                      | 2                          |
| 15                           | 2136927<br>2157931                       | BRACKET, CAMSHAFT & CHAMBER LH RH                                                                                                                                        | B21-3299-K-2013<br>B21-3299-L-2014                                                               | •                          |
| 16<br>17<br>18<br>19         | 2594109                                  | WASHER, BRKT. CAPSCREW CAPSCREW, CHAMBER BRKT. FITTING, GREASE WASHER, CAMSHAFT (THICK)                                                                                  | WA-18<br>S-2812<br>1199-N-1860<br>1229-S-2697                                                    | 8<br>8<br>2<br>2           |
| 20                           | 4293742<br>4293734<br>1435551<br>1435569 | SLACK ADJUSTER ASSY.  RH (ENDING W/CSN 971255)  LH (ENDING W/CSN 971255)  RH (BEGINNING W/CSN 971256)  LH (BEGINNING W/CSN 971256                                        | 3275-W-595S<br>A2-3275-U-593S<br>A56-3275-A-599<br>A56-3275-U-593                                |                            |
| NI                           | 1032473                                  | COLLAR, AUTOMATIC SLACK (BEG: W/CSN 971256)                                                                                                                              |                                                                                                  |                            |
| 21<br>22<br>23<br>24<br>26   | 2121671<br>2121697                       | WASHER SPACING (STANDARD) LOCKRING, CAMSHAFT NOT APPLICABLE NOT APPLICABLE NOT APPLICABLE NOT APPLICABLE                                                                 | 1229-G-2971<br>1229-D-2942                                                                       | 6 2                        |