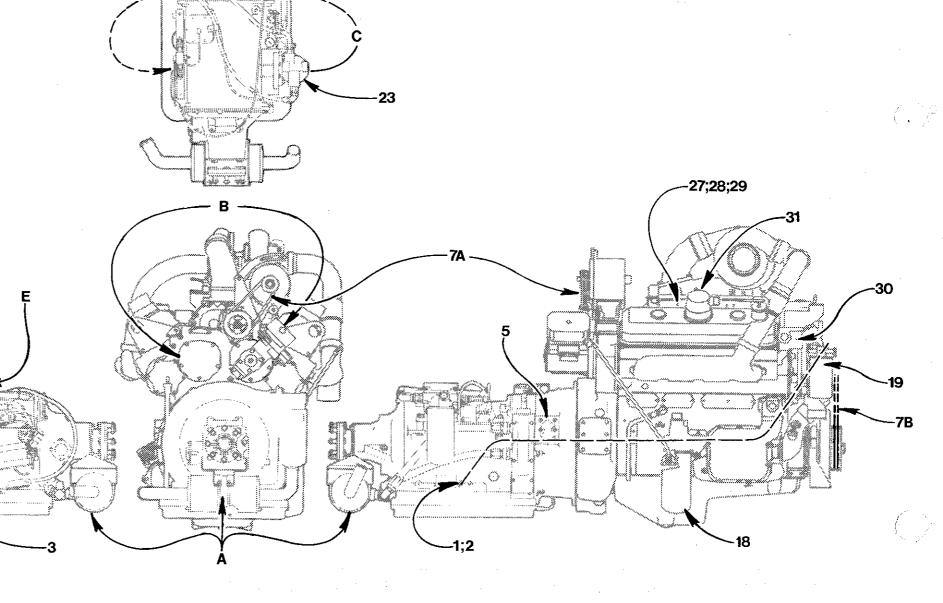

|                                                                |                                                                                   |              |

REVISED REQUIRED IS ONE UNLESS OTHERWISE SPECIFIED. 63

FOLD-OUT

(C) 1989 BLUE BIRD BODY COMPANY ALL RIGHTS RESERVED

- A. NOT A STANDARD BLUE BIRD OPTION; OFFERED BY VENDOR ONLY.
- B. ENGINE IS RECEIVED FROM THE VENDOR WITH COMPRESSOR MOUNTED ON THE ADJACENT ACCESSORY PORT. BLUE BIRD INSTALLS HYDRAULIC PUMP WHERE COMPRESSOR IS SHOWN
- C. FILTER IS REMOVED AT BLUE BIRD AND REMOUNTED ON LEFT SIDE OF THE TRANSMISSION. BRACKET AND MOUNTING HARD-WARD ARE LOCATED ON THE TRANSMISSION COOLING DIAGRAM. (SEE TABLE OF CONTENTS)
- D. FILTER MOVED TO THIS LOCATION AT BLUE BIRD
- E. FILL TUBE IS REMOVED AT BLUE BIRD. SEE ITEMS #1, 2.



ENGINE TRIM 8V92A

## ENGINE TRIM 8V92TA

| KEY<br>NO.                | PART NO.                                                                  | DESCRIPTION                                                                                                                                                               | QTY<br>REQ'D |
|---------------------------|---------------------------------------------------------------------------|---------------------------------------------------------------------------------------------------------------------------------------------------------------------------|--------------|
|                           |                                                                           | TRANSMISSION & ENGINE INSTALLATION PARTS