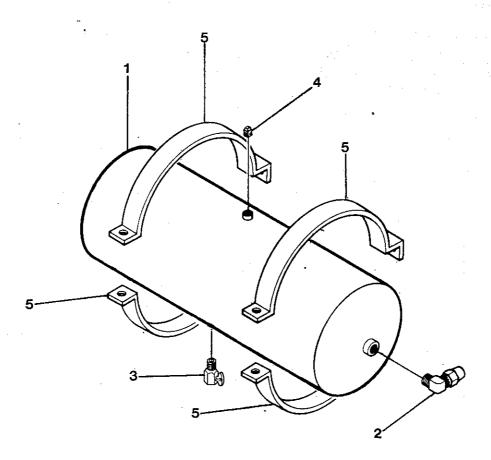

# WHEEL END COMPONENTS, REAR DRIVE AXLE\*

| KEY<br>NO.                                                     | PART NO.                                                                                                                         | DESCRIPTION                                                                                                                                                                                                                                        | VENDOR<br>PART NO.                                                            | QTY<br>REQ'D |
|----------------------------------------------------------------|----------------------------------------------------------------------------------------------------------------------------------|----------------------------------------------------------------------------------------------------------------------------------------------------------------------------------------------------------------------------------------------------|-------------------------------------------------------------------------------|--------------|
| 1<br>2<br>3<br>4<br>5<br>6                                     | 0929083<br>2598613<br>2647238<br>2599215<br>0929059<br>2138584<br>2621571                                                        | NUT, WHEEL BEARING, OUTER WASHER, LOCK, WHEEL BEARING NUT NUT, WHEEL BEARING, INNER WHEEL BEARING (OUTER) STUD, AXLE SHAFT DRIVE                                                                                                                   | 2208-X-440<br>1227-R-330<br>1229-U-1009<br>1227-W-517<br>580<br>161832<br>572 | 8            |
| 8                                                              | 1311729<br>1311711                                                                                                               | NUT, WHEEL STUD, OUTER<br>LH<br>RH                                                                                                                                                                                                                 | 1199-M-117<br>1199-N-118                                                      | 10           |
| 9                                                              | 1311745<br>1311737                                                                                                               |                                                                                                                                                                                                                                                    |                                                                               | 10           |
| 10                                                             | 1296227<br>1296219                                                                                                               | STUD, WHEEL<br>LH<br>RH                                                                                                                                                                                                                            | 195L<br>195R                                                                  | 10           |
| 11<br>12<br>13<br>14<br>15<br>16<br>17<br>18<br>NI<br>NI<br>NI | 1147024<br>1117340<br>2621779<br>0929042<br>0929067<br>0929000<br>2001220<br>0929091<br>3978459<br>2127108<br>3978475<br>1282862 | BRAKE DRUM CUP, WHEEL BEARING (INNER) WHEEL BEARING (INNER) OIL SEAL, WHEEL BEARING (INNER) NUT, AXLE SHAFT DRIVE STUD LOCKWASHER, AXLE SHAFT DRIVE STUD DOWEL, AXLE SHAFT DRIVE STUD HUB COVER, CHROME LOCKING RING, HUB COVER NUT, COVER, CHROME | 16227-N<br>592-A<br>594-A<br>47697-S                                          | 8 8 8 5      |

QUANTITY REQUIRED IS ONE UNLESS OTHERWISE SPECIFIED.

REVISED 10-25-90 2188P

23

# FOLD-OUT

| KEY | PART NO. | PEOODINTION                                     |      |              |
|-----|----------|-------------------------------------------------|------|--------------|
| NO. | PART NO. | DESCRIPTION                                     |      | QTY<br>REQ'D |
| 1.  | *        | DUAL BRAKE VALVE ASSY                           | **   |              |
| 2   | *        | QUICK RELEASE VALVE ASSY                        |      |              |
| 3   | *        | DOUBLE CHECK VALVE ASSY                         | •    |              |
| 4   | *        | SPRING BRAKE VALVE ASSY                         |      | ŀ            |
| 5   | *        | PP-1 CONTROL VALVE ASSY                         |      |              |
| 6   | *        | REAR RESERVOIR TANK ASSY                        |      |              |
| 7   | *        | WET RESERVOIR TANK ASSY                         |      |              |
| 8   | *        | JUNCTION BLOCK ASSY (FRONT)                     |      |              |
| 9   | *        | JUNCTION BLOCK ASSY (REAR)                      |      |              |
| 10  | *        | RELAY VALVE ASSY (FRT & RH REAR) AIR SUSPENSION | DUMP | 2            |
| 11  | *        | AUXILIARY WET TANK ASSY                         |      |              |
| 12  | *        | BRAKE LIGHT SWITCH ASSY                         |      |              |
| 13  | *        | RELAY VALVE ASSY (LH REAR) AIR SUSPENSION DUMP  |      |              |
| 14  | * .      | RELAY VALVE ASSY (TAG AXLE) AIR SUSPENSION DUMP |      |              |
| 15  | *        | FRONT RESERVOIR TANK ASSY                       |      |              |
|     | 0556878  | TEE, 3/8 M PIPE X 1/2 TUBE X 1/2 TUBE 215700    |      |              |
| 17  |          | AIR COMPRESSOR, 12 CFM (SUPPLIED WITH ENGINE)   |      |              |
| 18  | ,        | GOVERNOR ASSY (SUPPLIED WITH ENGINE)            | •    | •            |
| 19  |          | VALVE ASSY, SPRING & SERVICE                    |      |              |
|     | 1066679  | VALVE ONLY, SERVICE BRAKE RELAY                 |      |              |
| NI  | 2135721  | KIT, REPAIR FOR 1066679                         |      |              |
|     | 1220128  | VALVE ONLY, SPRING BRAKE RELAY                  |      |              |
| 20  | 1120195  | NIPPLE, 1/8 CLOSE TYPE                          |      | 6            |
| 21  | 2008274  | ELBOW, 90 DEG. STREET, 3400 X 8                 |      | 5            |
| 22  | 0990671  | AIR SPRING, RIDEWELL TAG SUSPENSION             |      | _            |
| 23  | 2023224  | CONNECTOR, 1/4 MPT X 1/4 TUBE                   |      |              |
| 24  | 2023091  | FITTING, DISCHARGE                              |      |              |
| 25  | 2026706  | ELBOW, 49 X 10, 1/2 MPT X 5/8 TUBE FLARE        |      |              |
|     | 1024975  | HOSE ASSY, AIR COMP. DISH 30 IN LONG            |      |              |
| 2.7 | 0605188  | ELBOW, REDUCING STREET, 1/4 X 1/8 PIPE          |      |              |
|     | 1119700  | ADAPTER, SWIVEL, MALE PIPE 0107-4-4 PARKER      |      |              |
|     | 2023182  | CONNECTOR, 1/4 MPT X 3/8 TUBE                   | , ]  | 7            |
|     | 0654277  | TEE, STREET, 1/4 PIPE, 3750                     |      |              |
|     | 2023513  | PLUG, PIPE, 3750                                |      | •            |
|     | 2023232  | COUPLING, ANCHOR                                | 1    | 3            |
|     | 1168863  | BRACKET SCHRADER VALVE                          |      |              |
|     | 0818609  | VALVE, SCHRADER 1/4 INCH MPT                    |      | :            |
|     | 2027241  | ELBOW 3400 X 6, 3/8 STREET                      | .    | 6            |
| 1 1 | 0961250  | AIR SPRING RIDEWELL REAR SUSPENSION             | - 1  | 4            |
|     | 1286814  | AIR SPRING RIDEWELL FRONT SUSPENSION            |      |              |
|     | 0654541  | TEE 3/8 TUBE X 3/8 TUBE X 3/8 TUBE, B-W         | .    |              |
| , , | 2023257  | CONNECTOR, 205826, 1/4 FPT X 3/8 TUBE           |      |              |
| , , | 0559047  | TEE, MALE BRANCH, 1/4 PIPE, 3600 X 4            | 1    |              |
| , , | 2008381  | TEE 64 X 4, 1/4                                 | 1    | 5            |
| 42  | 2008431  | TUBING, COPPER 1/4                              | Ì    | :            |
|     |          | *REFER TO TABLE OF CONTENTS FOR SUB PARTS OF    |      |              |
|     |          | COMPONENTS                                      |      |              |