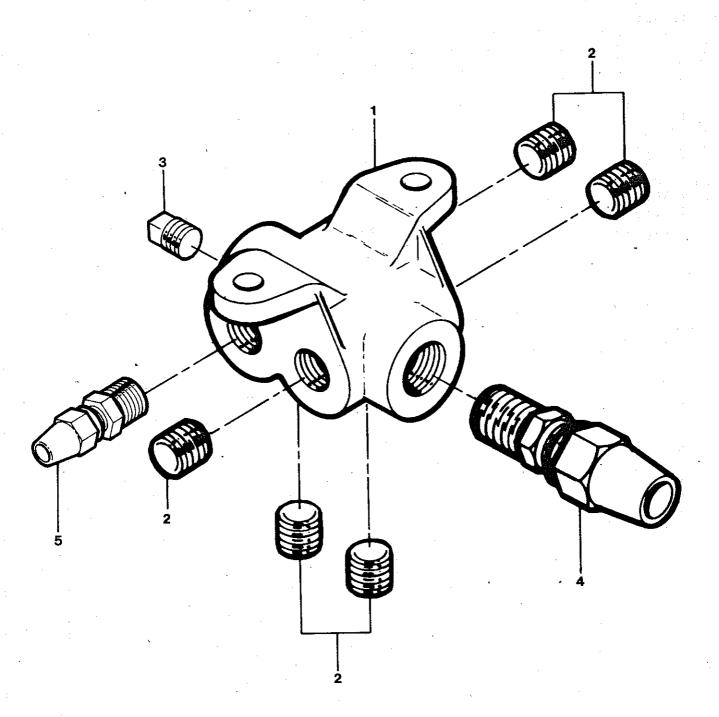

|              |
|                                | •                                                                         |                                                                                                                                                                                                                |              |
|                                |                                                                           |                                                                                                                                                                                                                | ,            |

QUANTITY REQUIRED IS ONE UNLESS OTHERWISE SPECIFIED. 10-29-90 2188P 41

#### JUNCTION BLOCK ASSEMBLY (FRONT)





#### JUNCTION BLOCK ASSEMBLY (FRONT)

| KEY<br>NO.  | PART NO.                                            | DESCRIPTION                                                                                              | QTY<br>REQ'D |
|-------------|-----------------------------------------------------|----------------------------------------------------------------------------------------------------------|--------------|
| 2<br>3<br>4 | 2023083<br>2023513<br>2009595<br>2023182<br>2023224 | FITTING, MANIFOLD PLUG, PIPE, 1/4 PLUG, PIPE CONNECTOR, 1/4 MPT X 3/8 TUBE CONNECTOR, 1/4 MPT X 3/8 TUBE | 5            |
|             |                                                     |                                                                                                          |