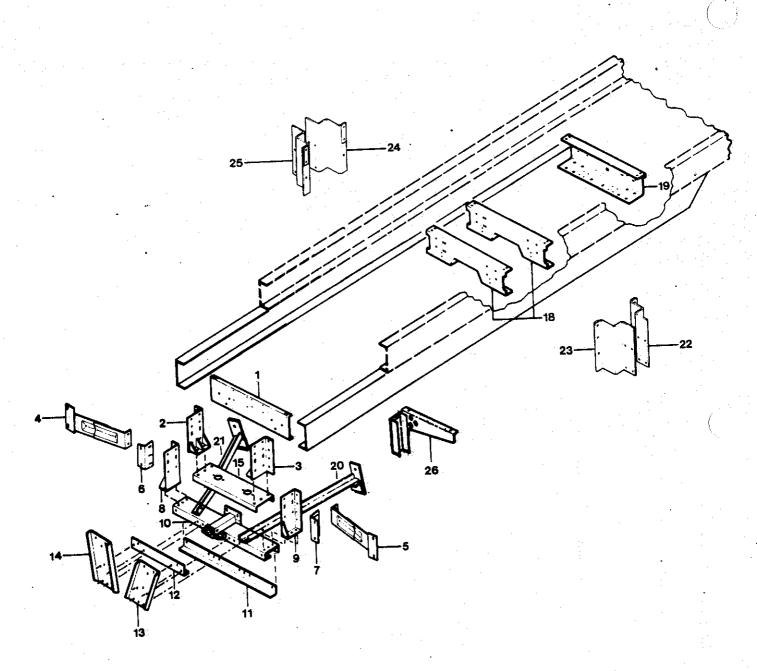

|                                                                                                                              |                  |
|                                                       |          |                                                                                                                              |                  |
|                                                       |          |                                                                                                                              |                  |
|                                                       |          |                                                                                                                              |                  |



| KEY<br>NO.                                         | PART NO.                                                                             | DESCRIPTION                                                                                                                                                                                                                                                                                                                                                                               | QTY<br>REQ'D |
|----------------------------------------------------|--------------------------------------------------------------------------------------|------------------------------------------------------------------------------------------------------------------------