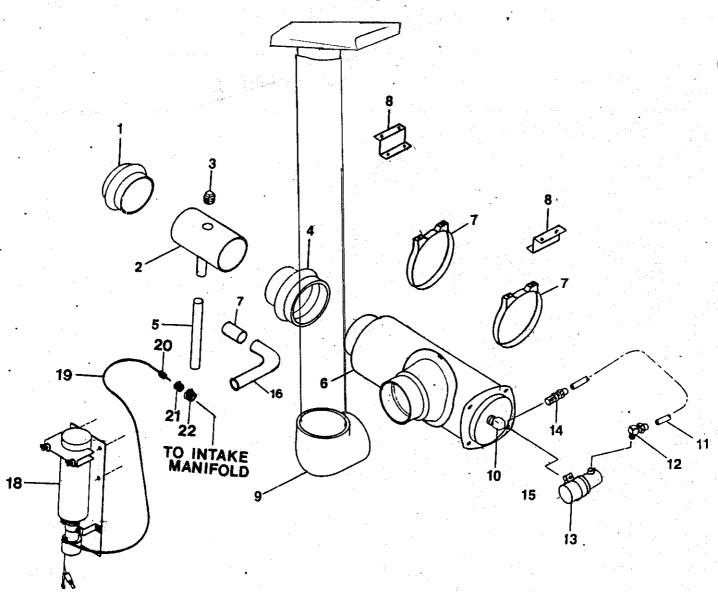

|              |

QUANTITY REQUIRED IS ONE UNLESS OTHERWISE SPECIFIED.

AIR INTAKE 8V92T



500 HP air clearer element FARR D-99842-004-8 Blue Bird 1570415

# AIR INTAKE 8V92T

| KEY<br>NO.     | PART NO.