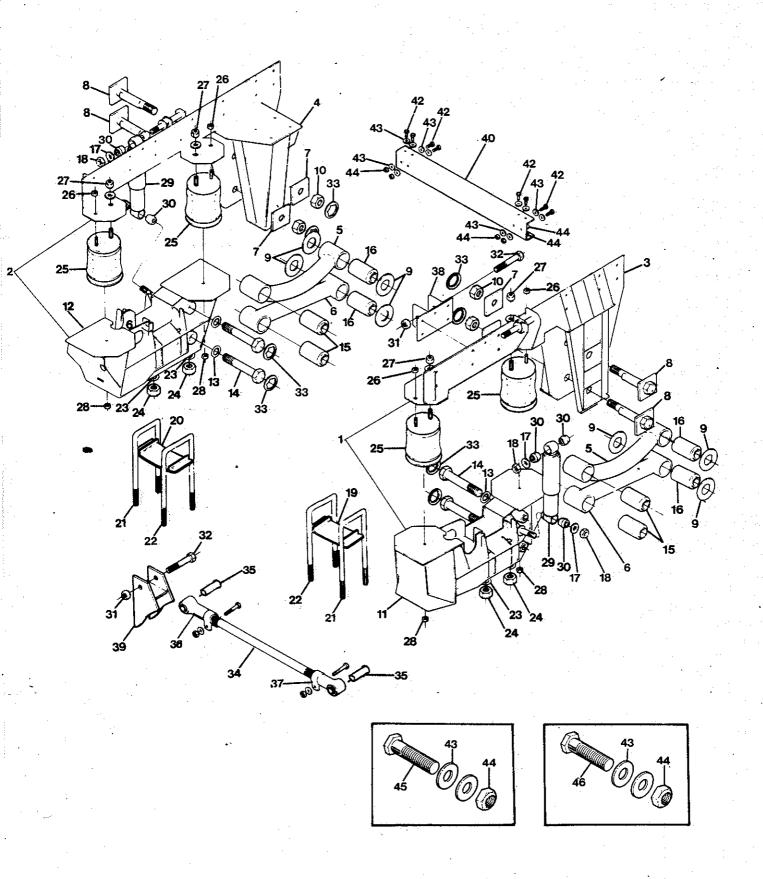

|                                                                                   |              |
| 1   |          | •                                                                                                                                                                                                                                                               | _                                                                                 |              |

### SUSPENSION SYSTEM DRIVE AXLE

PRONT C 1985 BLUE BIRD BODY COMPANY ALL RIGHTS RESERVED



## SUSPENSION SYSTEM DRIVE AXLE

| 1           | PART NO.           |                                                       | VENDOR                                          | QTY   |
|-------------|--------------------|-------------------------------------------------------|-------------------------------------------------|-------|
| NO.         |                    | DESCRIPTION                                           | PART NO.                                        | REQ'D |
| 1           | 1245778            | HANGER & BEAM ASSY., RH                               |                                                 |       |
| 2           | 1245786            |                                                       |                                                 |       |
| 3