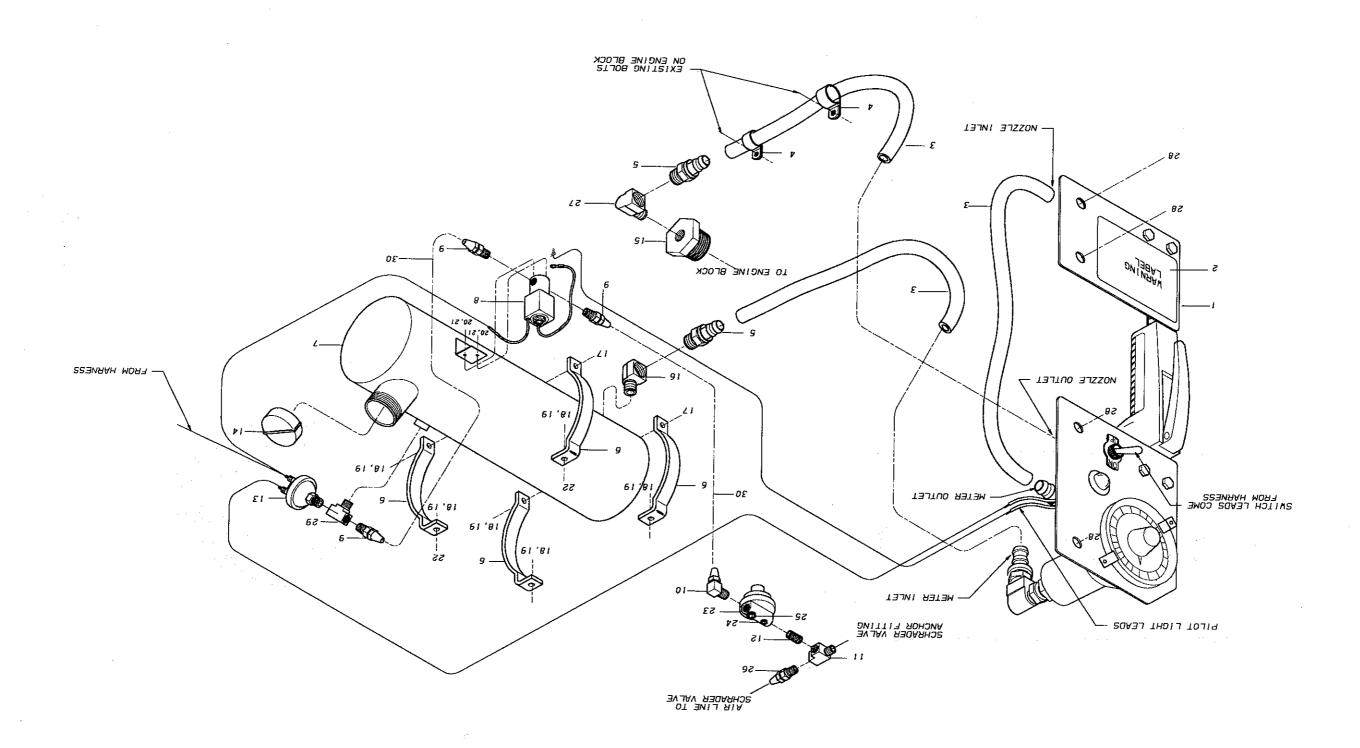

ING, 5/16 NUT, HEX, 5/16-18 NUT, WING, 5/16-18 SUPPORT, OUTER, HOLDING TANK, LH |                |
| NI<br>NI<br>NI | 2235331<br>2256162<br>3930971 | WASHER, LOCK, HELICAL SPRING, 5/16 NUT, HEX, 5/16-18 NUT, WING, 5/16-18 SUPPORT, OUTER, HOLDING TANK, LH |                |
| NI<br>NI<br>NI | 2235331<br>2256162<br>3930971 | WASHER, LOCK, HELICAL SPRING, 5/16 NUT, HEX, 5/16-18 NUT, WING, 5/16-18 SUPPORT, OUTER, HOLDING TANK, LH |                |
| NI<br>NI<br>NI | 2235331<br>2256162<br>3930971 | WASHER, LOCK, HELICAL SPRING, 5/16 NUT, HEX, 5/16-18 NUT, WING, 5/16-18 SUPPORT, OUTER, HOLDING TANK, LH |                |
| NI<br>NI<br>NI | 2235331<br>2256162<br>3930971 | WASHER, LOCK, HELICAL SPRING, 5/16 NUT, HEX, 5/16-18 NUT, WING, 5/16-18 SUPPORT, OUTER, HOLDING TANK, LH |                |



BNCK OIL FILL

#### BULK OIL FILL

| NO.      | PART NO.              | DESCRIPTION                                                  | QT<br>REC |
|----------|-----------------------|--------------------------------------------------------------|-----------|
| - 1      | 1510361<br>1484070    |                                                              |           |
|          | 1313758               | DECAL, WARNING, OII, PITT                                    |           |
| 4.       | 1073352               | HOSE, 3/8 ID X 5/8 OD<br>CLAMP, CLOSED, INSULATED            |           |
| 5        | 1313808               | INSERT BARRED OFFICE                                         | 10'       |
| 6        | 0850578               |