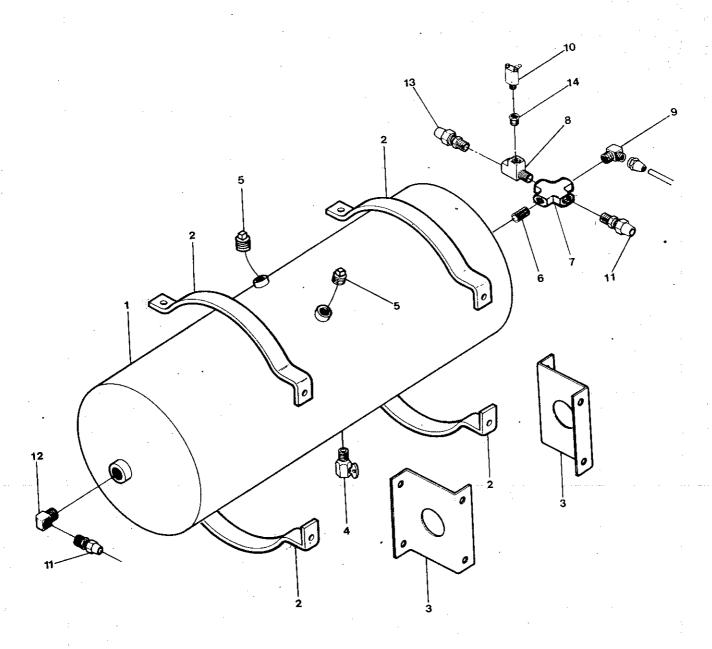

|              |
|                                 |                                                                                                 |                                                                                                                                                                                                                                                                          |              |

QUANTITY REQUIRED IS ONE UNLESS **OTHERWISE** SPECIFIED. 2188P 39

#### WET RESERVOIR TANK ASSEMBLY





#### WET RESERVOIR TANK ASSEMBLY

| KEY<br>NO.                     | PART NO.                                                                  | DESCRIPTION                                                                                                                                                                                                    | QTY<br>REQ'D |
|--------------------------------|---------------------------------------------------------------------------|----------------------------------------------------------------------------------------------------------------------------------------------------------------------------------------------------------------|--------------|
| 2<br>3<br>4<br>5<br>6          | 0991513<br>0850586<br>0558080<br>1110188<br>0417550<br>2023