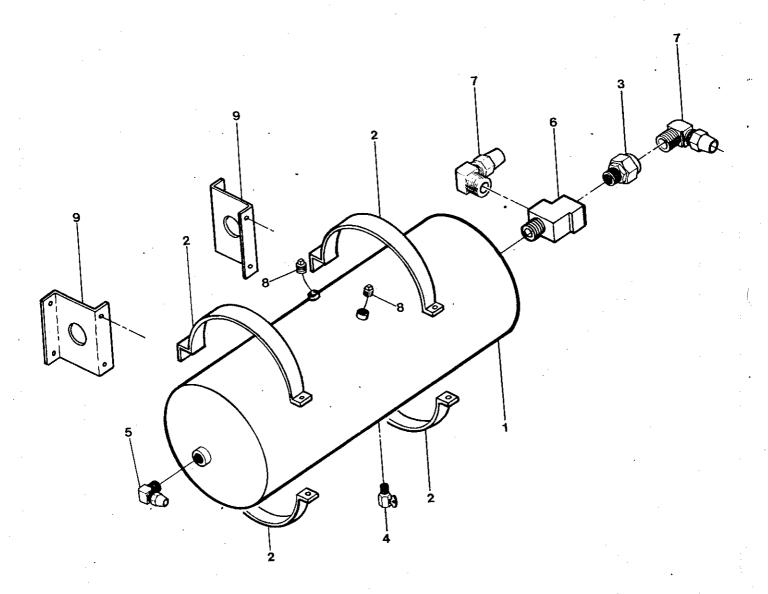

|                                                                                                                                                                                                                                                                              |              |
|                                 | •                                                                                               |                                                                                                                                                                                                                                                                              |              |

**QUANTITY** REVISED 10-29-90

#### REAR RESERVOIR TANK ASSEMBLY





#### REAR RESERVOIR TANK ASSEMBLY

| KEY<br>NO.                      | PART NO.                                                                                        | DESCRIPTION                                                                                                                                                                                                                                                              | QTY<br>REQ'D |
|---------------------------------|-------------------------------------------------------------------------------------------------|----------------------------------------------------------------------------------------------------------------------------------------------------------------------------------------------------------------------