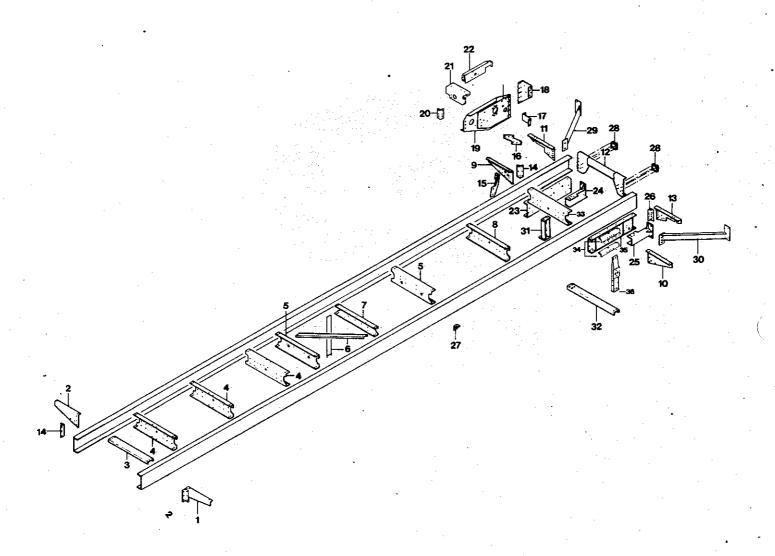

# COOLING, RADIATOR AND TRANSMISSION 8V92TA (BEGINNING W/CSN 971801)

| KEY<br>NO.                             | PART NO.                                                                  | DESCRIPTION                                                                                                                                                                                                | QTY<br>REQ'D          |
|----------------------------------------|---------------------------------------------------------------------------|------------------------------------------------------------------------------------------------------------------------------------------------------------------------------------------------------------|-----------------------|
| 48<br>49<br>50<br>51<br>52<br>NI<br>NI | 1168798<br>1106822<br>1168814<br>1168822<br>1248145<br>1246156<br>1439058 | BRACKET ASSY., MOUNTING, RADIATOR ISOLATOR, 3/8 NEOPRENE PLATE, MOUNTING, STABILIZER, RADIATOR ANGLE, STABILIZER, RADIATOR CONNECTOR, O-RING SHROUD ASSY., RADIATOR, 8V92TA HEAT SHIELD, WATER RETURN LINE | 2<br>4<br>2<br>2<br>2 |
| 53<br>54<br>NI<br>NI                   | 2008050<br>1361468<br>0938548<br>1435502                                  | BUSHING, BRASS, 1/4 X 1/8 HOSE, .37 ID HOSE, RUBBER 9/32 X 17/32 CLAMP, HOSE LINED                                                                                                                         | 2'<br>5'<br>4         |
|                                        |                                                                           |                                                                                                                                                                                                            |                       |
|                                        |                                                                           |                                                                                                                                                                                                            |                       |
|                                        |                                                                           |                                                                                                                                                                                                            |                       |
|                                        |                                                                           |                                                                                                                                                                                                            |                       |
|                                        |                                                                           |                                                                                                                                                                                                            | *                     |
|                                        |                                                                           |                                                                                                                                                                                                            |                       |
|                                        |                                                                           |                                                                                                                                                                                                            |                       |
| -                                      |                                                                           |                                                                                                                                                                                                            |                       |
|                                        |                                                                           |                                                                                                                                                                                                            |                       |
|                                        |                                                                           |                                                                                                                                                                                                            |                       |
|                                        |                                                                           |                                                                                                                                                                                                            |                       |

QUANTITY REQUIRED IS ONE UNLESS OTHERWISE SPECIFIED.
REVISED 10-29-90 2188P 60

#### DRIVELINE 1810