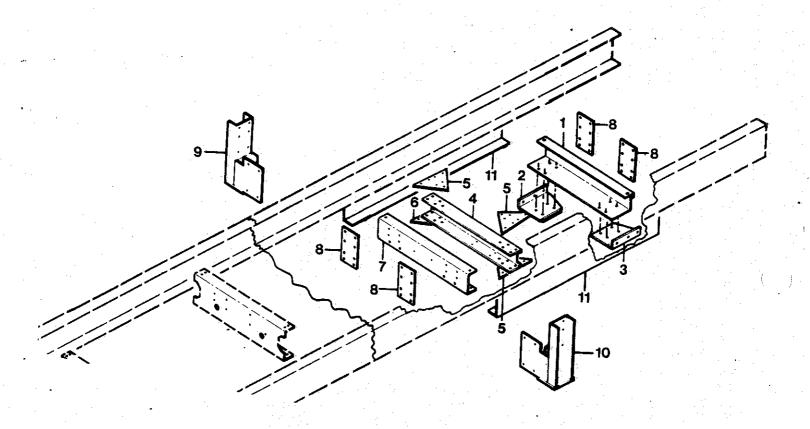

MBER                                                                                                                       | 2 2          |
| 35                                                             | 1278506<br>1150887                                                                              | CROSSMEMBER SUPPORT BRACKET ASSY., GENERATOR SUPPORT, GENERATOR, RH BRACKET ASSY., CROSSMEMBER SUPPORT, GENERATOR, RH                                                                                                                                                                                                                                                                                                   |              |

QUANTITY REQUIRED 2188P IS ONE SPECIFIED. UNLESS **OTHERWISE** 79





### FRONT SUB FRAME

| KEY<br>NO.                                            | PART NO. | DESCRIPTION                                                                                                                  | QTY<br>REQ'D     |
|-------------------------------------------------------|----------|------------------------------------------------------------------------------------------------------------------------------|------------------|
| 1<br>2<br>3<br>4<br>5<br>6<br>7<br>8<br>9<br>10<br>NI | 3880655  | GUSSET ASSY., FRONT SUSP., FRONT CROSSMEMBER, RH<br>CROSSMEMBER, FRONT SUSPENSION, REAR<br>GUSSET, FRONT SUSP., REAR C/M, LH | 3<br>4<br>2<br>2 |
|                                                       | • •      |