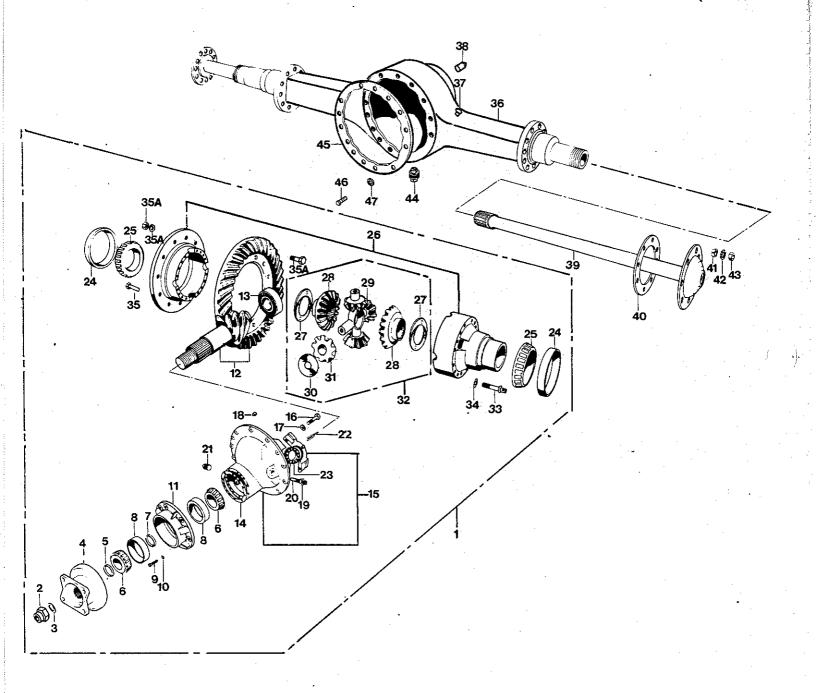

# ROCKWELL STANDARD REAR AXLES R-125-NX-8 (8V92TA)

DR. 6/14/83 BY JET 8002362

© 1983 BLUE BIRD BODY COMPANY
ALL RIGHTS RESERVED

# ROCKWELL STANDARD REAR AXLES R-125-NX-8 (8V92TA)

| ΈΥ<br>NO. | PART NO. | DESCRIPTION                                         | VENDOR<br>PART NO. | QTY<br>REQ'D |
|-----------|----------|-----------------------------------------------------|--------------------|--------------|
| NI*       | 2137156  | KIT, DIFF. CARRIER OVERHAUL                         | QR100-1314         |              |
| 1         | 2158129  | CARRIER ASSY, DIFFERENTIAL,<br>R-125-NX-8, 3.42:1   | B59-3200-N-1314    |              |
| ,         | 2135903  | NUT, YOKE INPUT                                     | 1227-R-902         |              |
| 2         |          | WASHER, YOKE INPUT                                  | 1229-T-1736        | , ,          |
|           | 2139855  | YOKE, DRIVE R-125-NX-8                              | 3260-L-116         |              |
| <u></u>   | 2136851  | SEAL ASSY., PINION OIL                              | - A-1205-Y-1897    | Ì            |
| 2         |          | BEARING, PINION, FWD. & REAR                        | 72212-C            | 2            |
| -         |          | SPACER KIT, PINION BEARING                          | KIT 545            | _            |
|           |          | CUP, PINION BEARING                                 | 72487              | 2            |
|           | 2594208  | CAPSCREW, FWD. BEARING CAGE                         | S-2812-1           | 8            |
|           |          | WASHER, FWD. BEARING CAGE                           | 1229-C-1511        | 8            |
|           | 2135044  | CAGE ASSY, PINION (INCLUDES                         | A-3226-Z-806       | ; . •        |
| 11        | 2135044  | ITEM #8)                                            |                    | ļ ·          |
| 12        | 2139384  | GEAR & PINION, MATCHED SET                          | A-39424-1          |              |
| 13        | 2599611  | 3.42:1<br>BEARING, PINION, REAR                     | 1228-F-552         |              |
| 14        |          | SHIM, PINION CAGE                                   |                    |              |
|           | 2135077  | .003 THICK                                          | 2203-C-8115        |              |
| l         | 2135085  | .005 THICK                                          | 2203-D-8116        |              |
| I         | 2135093  | .003 THICK<br>.005 THICK<br>.010 THICK              | 2203-E-8117        | ر            |
| 1.5       | 2135028  | CARRIER & CAPS ASSY.                                | A2-3200-N-1314     |              |
|           | 2135036  | CARRIER & CAPS ASSY.<br>CAPSCREW, DIFF. BEARING CAP | S-21238-1          | 4            |
|           | 2603017  | WASHER, DIFF. BEARING CAP                           | 1229-V-1556        | 4            |
|           | 2599728  | DOWEL, DIFF. BEARING CAP                            | 1246-D-342         | 4            |
|           | 2121861  | NUT, THRUST SCREW LOCK                              | 13X-41             | •            |
| 20        | 2121853  | SCREW, THRUST, DRIVE GEAR                           | 15X-1025           |              |
|           | 2596898  | PLUG, OIL FILL & INSPECTION.                        | P-212              |              |
|           | 2596807  | COTTER PIN, ADJUSTING RING                          | 1199-R-2176        | 2            |
|           |          | ADJUSTING RING, DIFF. BEARING                       | 2214-Z-208         | 2            |
|           |          | CUP, DIFFERENTIAL BEARING                           | JM-716610          | 2            |
|           |          | CONE, DIFFERENTIAL BEARING                          | JM-716649          | 2            |
| 26        | 2135853  | CASE ASSY., DIFFERENTIAL                            | A19-3235-C-1173    |              |
|           | 2602514  | WASHER, THRUST DIFF. SIDE GEAR                      | 1229-T-1034        | 2            |
|           |          | GEAR, DIFF. SIDE                                    | 2234-C-783         | 2            |
|           |          | SPIDER, DIFF.                                       | 3278-S-305         |              |
|           |          | WASHER, DIFFERENTIAL PINION                         | 1229-R-1032        | . 4          |
|           |          | GEAR, DIFFERENTIAL PINION                           | 2233-U-151         | 4            |
|           | 2137412  |                                                     | KIT 326            |              |
|           | 2135119  | CAPSCREW, DIFFERENTIAL CASE                         | S-2826A-1          | 16           |
|           |          | *NOTE: THIS KIT CONTAINS ALL PARTS                  |                    |              |
|           | '        | NECESSARY TO PERFORM BASIC                          |                    |              |
|           |          | DIFFERENTIAL CARRIER OVERHAUL                       |                    |              |
| l         |          |                                                     |                    |              |
|           |          |                                                     |                    |              |

QUANTITY REQUIRED IS ONE UNLESS OTHERWISE SPECIFIED. REVISED 10-25-90 2188P 7

# ROCKWELL STANDARD REAR AXLES R-125-NX-8 (8V92TA)

| KEY<br>NO.                        | PART NO.                                            | DESCRIPTION                                                                                                                                                                       | VENDOR<br>PART NO.                                                                          | QTY<br>REQ'D   |
|-----------------------------------|-----------------------------------------------------|-----------------------------------------------------------------------------------------------------------------------------------------------------------------------------------|---------------------------------------------------------------------------------------------|----------------|
| 35<br>35A<br>36<br>37<br>38<br>39 | 2593150<br>2134997<br>2135002                       | WASHER, DIFFERENTIAL CASE RIVET, DIFF. CASE TO GEAR (OPT) BOLT KIT, CASE TO GEAR HOUSING ASSY., AXLE BREATHER ASSY., AXLE HOUSING PLUG ASSY., HEAT INDICATOR SHAFT, AXLE, LH & RH | 1229-C-1511<br>RV-71013<br>KIT 570<br>C1-3121-R-798<br>A-1199-P-1394<br>P-28<br>3202-P-8362 | 16<br>12       |
| 41                                | 0929083<br>0929091<br>2603512<br>0929000<br>2121887 | GASKET, AXLE SHAFT DOWEL, AXLE SHAFT STUD LOCKWASHER, AXLE SHAFT STUD NUT, AXLE SHAFT STUD PLUG, AXLE HOUSING DRAIN                                                               | 2208-X-440<br>13885<br>1229-X-518<br>1250-E-473                                             | 16<br>16<br>16 |
|                                   | 2127017<br>2704666<br>2602712                       | (MAGNETIC) GASKET, SILASTIC (3 OZ. TUBE) BOLT, CARRIER TO HOUSING WASHER, CARRIER TO HOUSING                                                                                      | EATON 107276<br>S-21014-1<br>1229-U-1503                                                    | 14<br>14       |
|                                   |                                                     | ·                                                                                                                                                                                 |                                                                                             |                |
|                                   |                                                     |                                                                                                                                                                                   |                                                                                             |                |
|                                   |                                                     |                                                                                                                                                                                   |                                                                                             |                |
|                                   | ,                                                   |                                                                                                                                                                                   |                                                                                             |                |
|                                   |                                                     |                                                                                                                                                                                   |                                                                                             |                |
|                                   |                                                     |                                                                                                                                                                                   |                                                                                             |                |
|                                   |                                                     |                                                                                                                                                                                   |                                                                                             |                |
|                                   |                                                     |                                                                                                                                                                                   |                                                                                             |                |

QUANTITY REQUIRED IS ONE UNLESS OTHERWISE SPECIFIED.

REVISED 10-25-90 2188P 8

OR.7-16-85 BY KRS 8004350

APP. 6-2-88 BY DCW

1985 BLUE BIRD BODY COMPANY ALL RIGHTS RESERVED

| 2<br>3<br>4<br>5<br>6<br>7<br>8<br>9 | 2001220<br>1236587<br>0929083<br>2598613<br>2158871<br>2599215 | HUBCAP ASSY. GASKET, HUBCAP NUT, WHEEL BEARING, OUTER LOCK, AXLE NUT NUT, WHEEL BEARING, INNER WHEEL BEARING, OUTER                        | WA-110<br>A-3262-D-368<br>2208-X-440<br>1227-R-330<br>A-1229-Y-3145<br>1227-W-517<br>580<br>572 | 16<br>16<br>2<br>2<br>2<br>2<br>2<br>2<br>2<br>2 |
|--------------------------------------|----------------------------------------------------------------|--------------------------------------------------------------------------------------------------------------------------------------------|-------------------------------------------------------------------------------------------------|--------------------------------------------------|
| 4<br>5<br>6<br>7<br>8<br>9           | 0929083<br>2598613<br>2158871<br>2599215<br>0929059<br>2621571 | GASKET, HUBCAP NUT, WHEEL BEARING, OUTER LOCK, AXLE NUT NUT, WHEEL BEARING, INNER WHEEL BEARING, OUTER CUP, OUTER WHEEL BEARING LUG NUT LH | 2208-X-440<br>1227-R-330<br>A-1229-Y-3145<br>1227-W-517<br>580                                  | 2<br>2<br>2<br>2<br>2<br>2                       |
| 6<br>7<br>8<br>9                     | 2158871<br>2599215<br>0929059<br>2621571                       | LOCK, AXLE NUT NUT, WHEEL BEARING, INNER WHEEL BEARING, OUTER CUP, OUTER WHEEL BEARING LUG NUT LH                                          | A-1229-Y-3I45<br>1227-W-517<br>580                                                              | 2<br>2<br>2<br>2                                 |
| 8<br>9<br>10                         | 0929059<br>2621571<br>1298751                                  | WHEEL BEARING, OUTER CUP, OUTER WHEEL BEARING LUG NUT LH                                                                                   | .580                                                                                            | 2<br>2 .                                         |
| 1 1                                  |                                                                | LH                                                                                                                                         |                                                                                                 | ·                                                |
| 1 1                                  |                                                                |                                                                                                                                            | ,                                                                                               | 1 70 1                                           |
|                                      |                                                                |                                                                                                                                            |                                                                                                 | 10<br>10                                         |
|                                      |                                                                | BRAKE DRUM<br>SPACER, HUB                                                                                                                  | 69883D                                                                                          | 2                                                |
|                                      | 1236579                                                        | HUB ASSY.                                                                                                                                  | 16227Н                                                                                          | 2                                                |
| 1                                    | 1293620                                                        | STUD, LUG<br>LH<br>RH                                                                                                                      | ·                                                                                               | 10<br>10                                         |
|                                      | İ                                                              | CUP, INNER WHEEL BEARING                                                                                                                   | 592-A                                                                                           | 2                                                |
| 15                                   | 0929042<br>0929067                                             |                                                                                                                                            | 594-A<br>A-1205-U-1061                                                                          | 2 2                                              |
| 17                                   |                                                                | CAMSHAFT, BRAKE                                                                                                                            | 2210 14 4220                                                                                    |                                                  |
| 1 . 1                                | 2158889<br>2158897                                             | LH<br>RH                                                                                                                                   | 2210-M-4329<br>2210-L-4328                                                                      |                                                  |
|                                      |                                                                | ROLLER, BRAKE SHOE<br>RETAINER, SHOE ROLLER                                                                                                | 1779-R-18<br>3105-B-210                                                                         |                                                  |
| NI                                   | 2120905                                                        |                                                                                                                                            | A-3222-S-1293                                                                                   | 4                                                |
| NI                                   |                                                                | RIVET, BRAKE LINING                                                                                                                        | ·10-9                                                                                           | 128                                              |
| 22                                   | 2638716<br>2120863                                             |                                                                                                                                            | 2258-U-619<br>2258-Q-615<br>1259-N-274                                                          | 2 2 2                                            |
| 24                                   | 2120889<br>1143882                                             | BUSHING, ANCHOR PIN                                                                                                                        | 1225-B-496                                                                                      | 2                                                |
|                                      | 1429646                                                        | · · · · · · · · · · · · · · · · · · ·                                                                                                      | TRD 8670-Q-802                                                                                  |                                                  |
|                                      | 1144963<br>1144955                                             | SLACK ADJUSTER ASSY.<br>LH<br>RH                                                                                                           |                                                                                                 |                                                  |
| l                                    | 1282862                                                        |                                                                                                                                            |                                                                                                 |                                                  |
| NI                                   | 3978459<br>3978475                                             | CHROME HUB COVER CHROME NUT COVER                                                                                                          |                                                                                                 |                                                  |