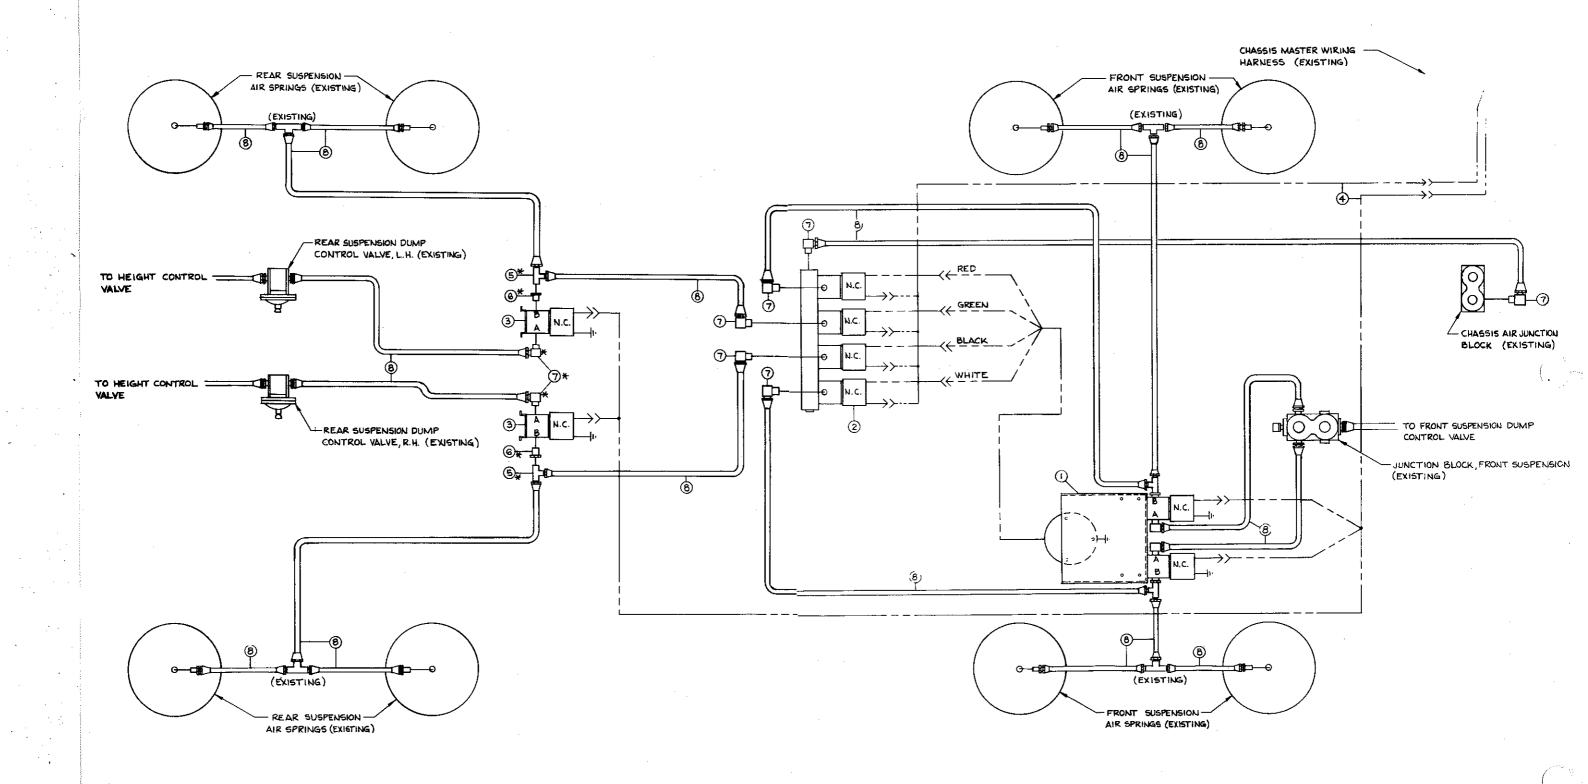

AM ASSY., LH WASHER, INT. TOOTH, LOCK, 1 1/2" BOLT, HEX HEAD, 1 1/2"-6 X 7" BUSHING, TORQUE BEAM, SOFT RUBBER BUSHING, TORQUE BEAM, HARD RUBBER WASHER, LOCK, 1/2" WASHER, FLAT, 3/4" AIR SPRING NUT, HEX, 1/2"-20 NUT, HEX, LOCKING 3/4"-16, GD. 5 SHOCK ABSORBER BRACKET, SHOCK, UPPER BRACKET, SHOCK MOUNT, AXLE BOLT, HEX, 3/4"-10 X 3 1/2", GD. 8 WASHER, ANTI-TURN | 303-4815C-200 303-4814C-100 507-3464B-100 501-0696B-000 500-0699B-000 116-0519B-302 115-5648B-105 401-4627D-200 401-4626D-100 116-0673B-000 113-0670B-105 111-3328B-000 111-0512B-000 116-0556B-100 100-358-9073C 115-4093B-102 115-4700B-102 125-0789B-000 350-4816B-001 467-4817B-000 114-3077B-105 900-3092B-000 115-0605B-102 | 2 2 4 2 4 4 2 6 2 2 6 2 2 2 2 4 2 |

QUANTITY REQUIRED IS ONE UNLESS OTHERWISE SPECIFIED. 2189P 115

# FOLD-OUT



### AIR LEVELING SYSTEM OPT. 5640-01

| KEY<br>NO.             | PART NO.                                            | DESCRIPTION                                                                                                          | QTY<br>REQ'D       |
|------------------------|-----------------------------------------------------|----------------------------------------------------------------------------------------------------------------------|--------------------|
| 1<br>NI<br>2<br>3<br>4 | 1255918<br>1255405<br>1255397<br>1255389<br>1256189 | SWITCH ASSY., MERCURY VALVE ASSY., SOLENOID, NORMALLY CLOSED VALVE ASSY., SOLENOID, NORMALLY CLOSED, 2 WAY           | 2                  |
| 5<br>6<br>7<br>8       | 0982272<br>2008050<br>2023935<br>2008431<br>0871376 | TEE, 1/8 MPT X 1