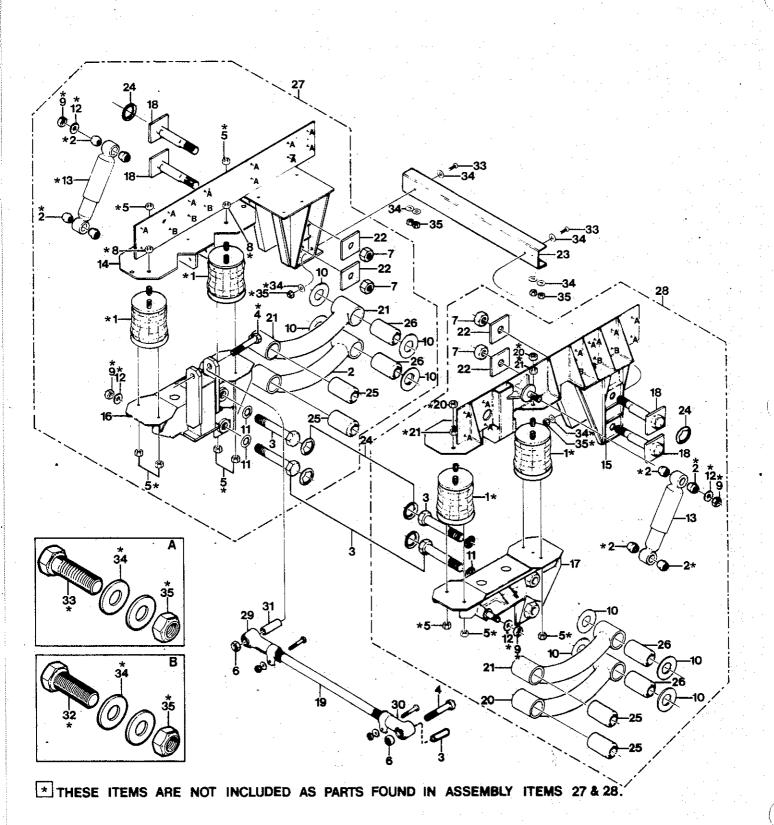

## TABLE OF CONTENTS

| DESCRIPTION                               | PAGE |
|-------------------------------------------|------|
| INSTRUMENTS                               |      |
| PANEL ASSY., DASH, LOWER                  | 92   |
| PANEL ASSY., DASH, UPPER                  | 94   |
| PANEL ASSY., DASH, SHIFTER                | 96   |
| PANEL ASSY., DASH, RH, LOWER              | 98   |
| PANEL ASSY., DASH, RH, UPPER              | 100  |
| PANEL ASSY., DASH, DRIVERS AUXILIARY      | 102  |
| PANEL ASSY., DASH, OVERHEAD AUXILIARY, RH | 104  |
| PANEL ASSY., DASH, OVERHEAD AUXILIARY, LH | 106  |
| STEERING LINKAGE                          | 108  |
| SUSPENSION                                |      |
| FRONT AXLE                                | 110  |
| DRIVE AXLE                                | 112  |
|                                           | 114  |
|                                           | 116  |
|                                           | 118  |
| RETARDER CONTROLS                         | 122  |
| HOLDING TANK                              | 124  |
| BULK OIL FILL                             | 126  |