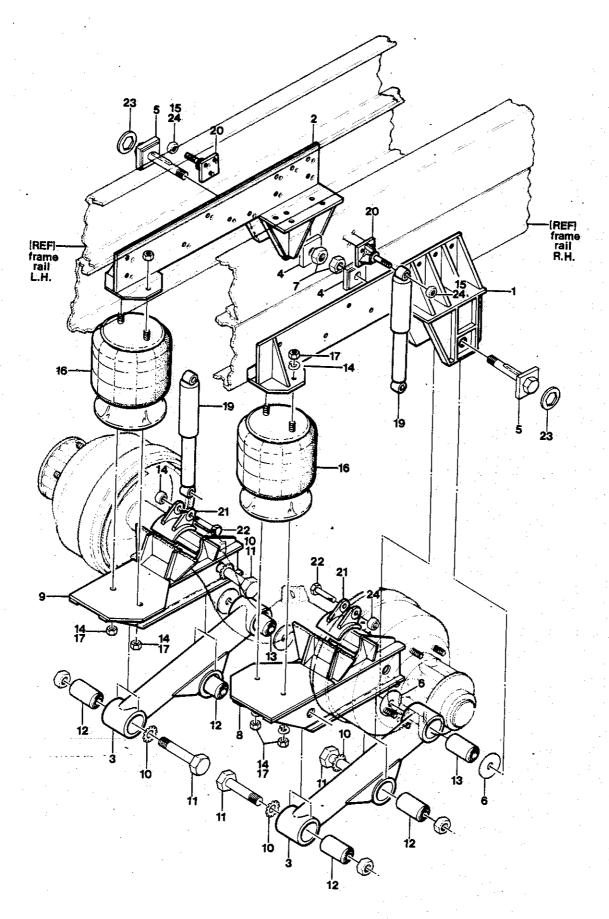

| 1     |
| I           | 0871376            | LEVELING VALVE                                        |                                                 | ,     |
| NI          | 1028778            | LINK ASSY., LEVELING ADJ. VALVE                       | •                                               | 2 2   |
| NI          | 0961607            | BRACKET, MOUNTING, LEVELING VALVE                     |                                                 | -     |
|             |                    |                                                       |                                                 |       |
| <del></del> |                    | ·                                                     |                                                 |       |



#### SUSPENSION SYSTEM TAG AXLE

| KEY P | PART NO. | DESCRIPTION                                                                                                                                                                                                                                                                                                                                                                                                           | VENDOR<br>PART NO.                                                                                                                                                                                                                                                                                                                | QTY<br>REQ'D