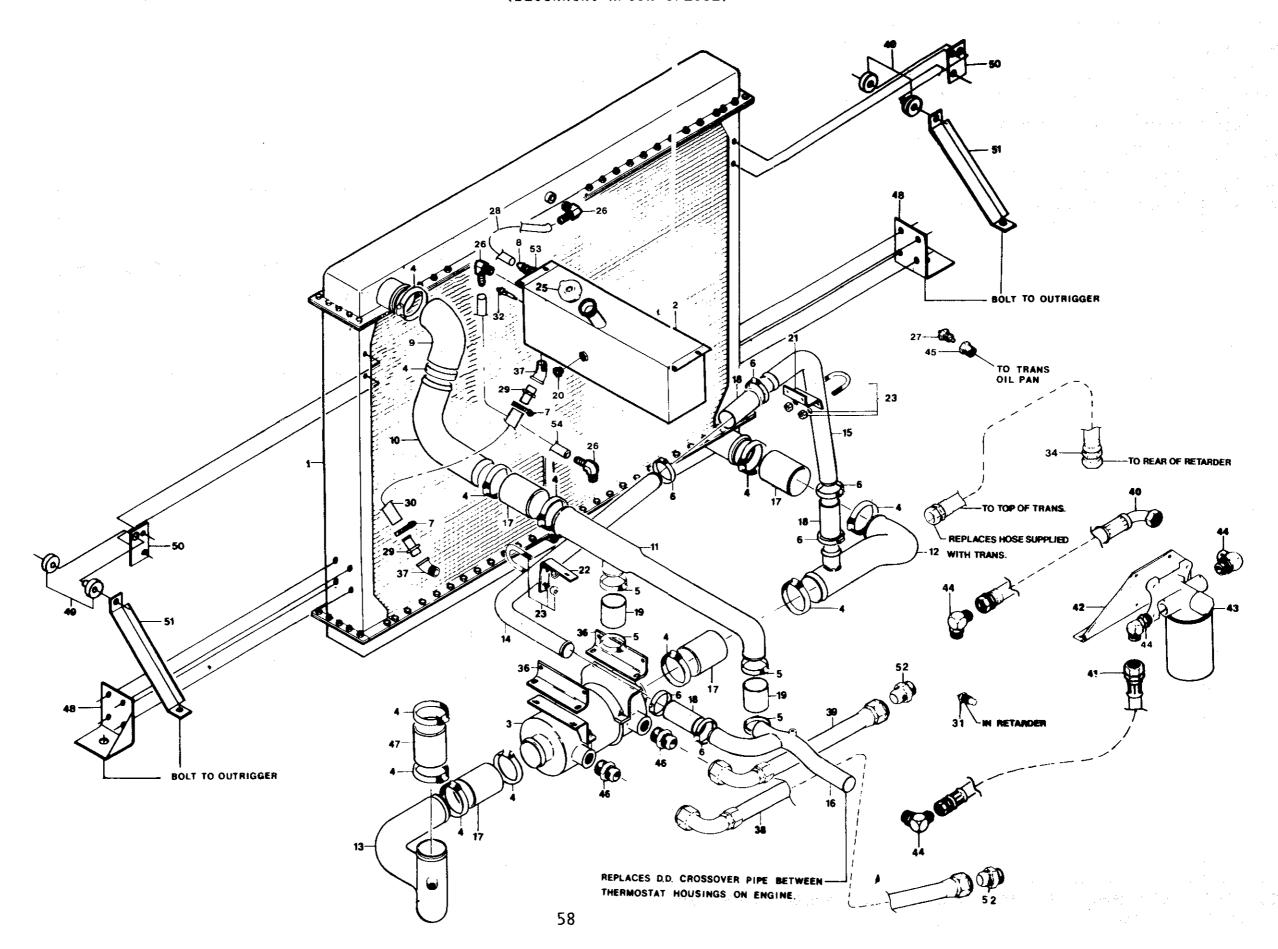

|              |
|                            |                                                                                      |                                                                                                                                                                                                                                                    |              |

QUANTITY REQUIRED IS ONE UNLESS OTHERWISE SPECIFIED.
REVISED 10-29-90 2188P 57

FOLD-OUT

#### COOLING, RADIATOR AND TRANSMISSION 8V92TA (BEGINNING W/CSN 971801)



2188P

# COOLING, RADIATOR AND TRANSMISSION 8V92TA (BEGINNING W/CSN 971801)

| KEY<br>NO. | PART NO.           | DESCRIPTION                                                     | QTY<br>REQ'D |
|------------|--------------------|-----------------------------------------------------------------|--------------|
| 1          | 1466395            | RADIATOR, G & O, X-3190                                         |              |
| 2          |                    | TANK ASSY., DEAERATION                                          |              |
|            |                    | SIGHT, GLASS                                                    |              |
| 3          |                    | COOLER, TRANSMISSION                                            |              |
| 4          | 1