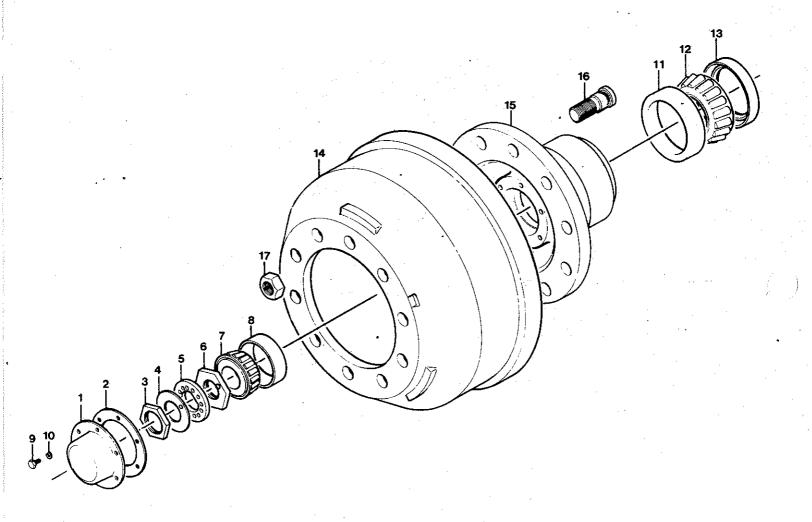

QUANTITY REQUIRED IS ONE UNLESS OTHERWISE SPECIFIED.

REVISED 10-25-90 2188P 8

OR.7-16-85 BY KRS 8004350

APP. 6-2-88 BY DCW

1985 BLUE BIRD BODY COMPANY ALL RIGHTS RESERVED

| 2<br>3<br>4<br>5<br>6<br>7<br>8<br>9 | 2001220<br>1236587<br>0929083<br>2598613<br>2158871<br>2599215 | HUBCAP ASSY. GASKET, HUBCAP NUT, WHEEL BEARING, OUTER LOCK, AXLE NUT NUT, WHEEL BEARING, INNER WHEEL BEARING, OUTER                        | WA-110<br>A-3262-D-368<br>2208-X-440<br>1227-R-330<br>A-1229-Y-3145<br>1227-W-517<br>580<br>572 | 16<br>16<br>2<br>2<br>2<br>2<br>2<br>2<br>2<br>2 |
|--------------------------------------|----------------------------------------------------------------|--------------------------------------------------------------------------------------------------------------------------------------------|-------------------------------------------------------------------------------------------------|--------------------------------------------------|
| 4<br>5<br>6<br>7<br>8<br>9           | 0929083<br>2598613<br>2158871<br>2599215<br>0929059<br>2621571 | GASKET, HUBCAP NUT, WHEEL BEARING, OUTER LOCK, AXLE NUT NUT, WHEEL BEARING, INNER WHEEL BEARING, OUTER CUP, OUTER WHEEL BEARING LUG NUT LH | 2208-X-440<br>1227-R-330<br>A-1229-Y-3145<br>1227-W-517<br>580                                  | 2<br>2<br>2<br>2<br>2<br>2                       |
| 6<br>7<br>8<br>9                     | 2158871<br>2599215<br>0929059<br>2621571                       | LOCK, AXLE NUT NUT, WHEEL BEARING, INNER WHEEL BEARING, OUTER CUP, OUTER WHEEL BEARING LUG NUT LH                                          | A-1229-Y-3I45<br>1227-W-517<br>580                                                              | 2<br>2<br>2<br>2                                 |
| 8<br>9<br>10                         | 0929059<br>2621571<br>1298751                                  | WHEEL BEARING, OUTER CUP, OUTER WHEEL BEARING LUG NUT LH                                                                                   | .580                                                                                            | 2<br>2 .                                         |
| 1 1                                  |                                                                | LH                                                                                                                                         |                                                                                                 | ·                                                |
| 1 1                                  |                                                                |                                                                                                                                            | ,                                                                                               | 1 70 1                                           |
|                                      |                                                                |                                                                                                                                            |                                                                                                 | 10<br>10                                         |
|                                      |                                                                | BRAKE DRUM<br>SPACER, HUB                                                                                                                  | 69883D                                                                                          | 2                                                |
|                                      | 1236579                                                        | HUB ASSY.                                                                                                                                  | 16227Н                                                                                          | 2                                                |
| 1                                    | 1293620                                                        | STUD, LUG<br>LH<br>RH                                                                                                                      | ·                                                                                               | 10<br>10                                         |
|                                      | İ                                                              | CUP, INNER WHEEL BEARING                                                                                                                   | 592-A                                                                                           | 2                                                |
| 15                                   | 0929042<br>0929067                                             |                                                                                                                                            | 594-A<br>A-1205-U-1061                                                                          | 2 2                                              |
| 17                                   |                                                                | CAMSHAFT, BRAKE                                                                                                                            | 2210 14 4220                                                                                    |                                                  |
| 1 . 1                                | 2158889<br>2158897                                             | LH<br>RH                                                                                                                                   | 2210-M-4329<br>2210-L-4328                                                                      |                                                  |
|                                      |                                                                | ROLLER, BRAKE SHOE<br>RETAINER, SHOE ROLLER                                                                                                | 1779-R-18<br>3105-B-210                                                                         |                                                  |
| NI                                   | 2120905                                                        |                                                                                                                                            | A-3222-S-1293                                                                                   | 4                                                |
| NI                                   |                                                                | RIVET, BRAKE LINING                                                                                                                        | ·10-9                                                                                           | 128                                              |
| 22                                   | 2638716<br>2120863                                             |                                                                                                                                            | 2258-U-619<br>2258-Q-615<br>1259-N-274                                                          | 2 2 2                                            |
| 24                                   | 2120889<br>1143882                                             | BUSHING, ANCHOR PIN                                                                                                                        | 1225-B-496                                                                                      | 2                                                |
|                                      | 1429646                                                        | · · · · · · · · · · · · · · · · · · ·                                                                                                      | TRD 8670-Q-802                                                                                  |                                                  |
|                                      | 1144963<br>1144955                                             | SLACK ADJUSTER ASSY.<br>LH<br>RH                                                                                                           |                                                                                                 |                                                  |
| l                                    | 1282862                                                        |                                                                                                                                            |                                                                                                 |                                                  |
| NI                                   | 3978459<br>3978475                                             | CHROME HUB COVER CHROME NUT COVER                                                                                                          |                                                                                                 |                                                  |