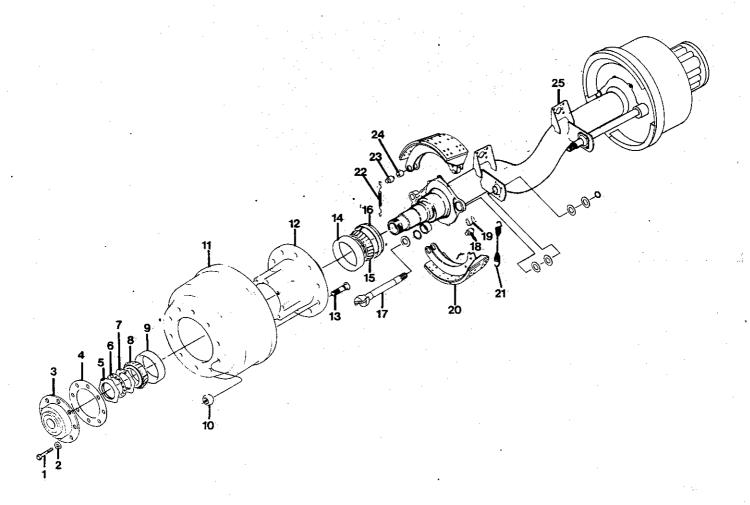

QUANTITY REQUIRED IS ONE UNLESS OTHERWISE SPECIFIED.
REVISED 10-25-90 2188P 11

| 10.                          | PART NO.                                 | DESCRIPTION                                                                                                                                                              | VENDOR<br>PART NO.                                                                               | QTY<br>REQ'D               |
|------------------------------|------------------------------------------|--------------------------------------------------------------------------------------------------------------------------------------------------------------------------|--------------------------------------------------------------------------------------------------|----------------------------|
| l<br>NI<br>NI                |                                          | BRAKE SHOE & LINING ASSY., 5" BRAKE SHOE ONLY, 5" KIT, BRAKE LINING (1 PER AXLE)                                                                                         | A-3222-E-1383                                                                                    | 4<br>4                     |
| NI<br>2<br>3                 |                                          | RIVET, BRAKE LINING<br>SPRING, BRAKE SHOE RETAINING<br>BUSHING, ANCHOR PIN                                                                                               | 10-9<br>2258-Q-615<br>1225-B-496                                                                 | 64<br>4<br>2               |
| 4                            | 2120871                                  | ANCHOR PIN, BRAKE SHOE                                                                                                                                                   | 1259-N-274                                                                                       | 2                          |
| 5                            | 2121606<br>2121614                       | CAMSHAFT, FRONT BRAKE<br>LH<br>RH                                                                                                                                        | .2210-R-5374<br>2210-Q-5373                                                                      | •                          |
| 6<br>7<br>8<br>9<br>10<br>11 | 2121689<br>2597706<br>2597300<br>2598134 | WASHER, CAMHEAD, (FLAT) SEAL, CAMSHAFT BUSHING, CAMSHAFT SPIDER & BRKT. PIN, BRAKE SHOE RETURN SPRING ROLLER, BRAKE SHOE RETAINER, SHOE ROLLER RETURN SPRING, BRAKE SHOE | 1229-N-2250<br>A-1205-V-1556<br>1225-N-378<br>1218-G-85<br>1779-R-18<br>3105-B-210<br>2258-U-619 | 2<br>4<br>4<br>4<br>4<br>2 |
| 13                           | 2136935<br>2157923                       | SPIDER, BRAKE<br>LH<br>RH                                                                                                                                                | A-3211-H-4428<br>A-3211-J-4430                                                                   |                            |
| 14                           | 2644235                                  | GASKET, CHAMBER BRKT.                                                                                                                                                    | 1779-J-1024                                                                                      | 2                          |
| 15                           | 2136927<br>2157931                       | BRACKET, CAMSHAFT & CHAMBER LH RH                                                                                                                                        | B21-3299-K-2013<br>B21-3299-L-2014                                                               | •                          |
| 16<br>17<br>18<br>19         | 2594109                                  | WASHER, BRKT. CAPSCREW CAPSCREW, CHAMBER BRKT. FITTING, GREASE WASHER, CAMSHAFT (THICK)                                                                                  | WA-18<br>S-2812<br>1199-N-1860<br>1229-S-2697                                                    | 8<br>8<br>2<br>2           |
| 20                           | 4293742<br>4293734<br>1435551<br>1435569 | SLACK ADJUSTER ASSY.  RH (ENDING W/CSN 971255)  LH (ENDING W/CSN 971255)  RH (BEGINNING W/CSN 971256)  LH (BEGINNING W/CSN 971256                                        | 3275-W-595S<br>A2-3275-U-593S<br>A56-3275-A-599<br>A56-3275-U-593                                |                            |
| NI                           | 1032473                                  | COLLAR, AUTOMATIC SLACK (BEG: W/CSN 971256)                                                                                                                              |                                                                                                  |                            |
| 21<br>22<br>23<br>24<br>26   | 2121671<br>2121697                       | WASHER SPACING (STANDARD) LOCKRING, CAMSHAFT NOT APPLICABLE NOT APPLICABLE NOT APPLICABLE NOT APPLICABLE                                                                 | 1229-G-2971<br>1229-D-2942                                                                       | 6 2                        |

QUANTITY REQUIRED IS ONE UNLESS OTHERWISE SPECIFIED.