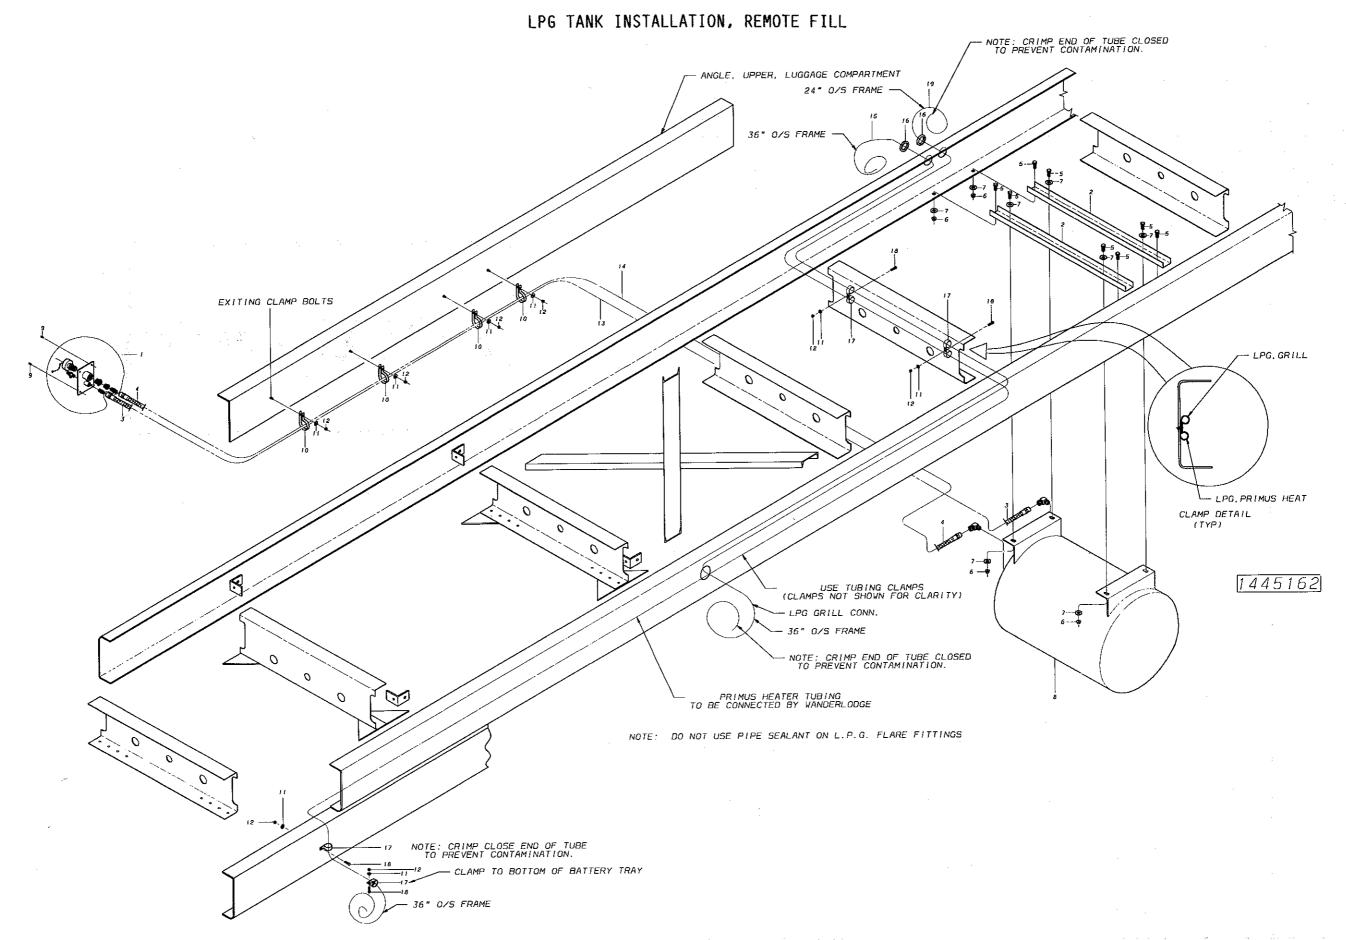

### TABLE OF CONTENTS

| DESCRIPTION                                       | PAGE |
|---------------------------------------------------|------|
| AXLES                                             |      |
| FRONT                                             | 2    |
| REAR                                              | 6    |
| TAG                                               | 10   |
| BRAKES                                            |      |
| FRONT                                             | 12   |
| REAR                                              | 16   |
| TAG (SEE AXLE)                                    | 10   |
| WHEEL END COMPONENTS                              | 10   |
| FRONT                                             | 20   |
| REAR                                              | 22   |
| DUAL AIR BRAKE SYSTEM                             | 22   |
| 381                                               | 24   |
| BRAKE TREADLE VALVE                               |      |
| QUICK RELEASE VALVE ASSY                          | 28   |
| DOUBLE CHECK VALVE ASSY                           | 30   |
| SPRING BRAKE VALVE ASSY                           | 32   |
|                                                   | 34   |
| PP-1 CONTROL VALVE ASSY                           | 36   |
| REAR RESERVOIR TANK ASSY                          | 38   |
| WET RESERVOIR TANK ASSY                           | 40   |
| JUNCTION BLOCK ASSY FRONT                         | 42   |
| JUNCTION BLOCK ASSY REAR                          | 44   |
| RELAY VALVE ASSY (FRONT & RH REAR)                | 46   |
| AUXILIARY WET TANK ASSY                           |      |
| BRAKE LIGHT SWITCH ASSY                           | 50   |
| RELAY VALVE ASSY (LH REAR)                        | 52   |
| RELAY VÁLVE ASSY (TAG AXLE)                       | 54   |
| FRONT RESERVOIR                                   | 56   |
| COOLING SYSTEM, RADIATOR AND TRANSMISSION, 8V92TA |      |
| (BEGINNING W/CSN 967932)                          | 58   |
| DRIVELINE                                         |      |
| 1810                                              | 62   |
| ENGINE AND TRIM, 8V92TA                           | 64   |
| ALTERNATOR, 8V92T                                 | 68   |
| AIR INTAKE, 8V92TA                                | 70   |
| EXHAUST SYSTEM                                    |      |
| 8V92T                                             | 72   |
| BATTERIES AND DATTERY CABLES                      | 74   |
| ELECTRICAL COMMON PARTS                           | 76   |
| FRAME                                             | , 0  |
| MAIN FRAME                                        | 78   |
| FRONT SUB FRAME                                   | 80   |
| REAR SUB FRAME.                                   | 82   |
| ENGINE CRADLE                                     | 84   |
| BUMPERS                                           |      |
| LPG TANK INSTALLATION, REMOTE FILL                | 85   |
| FUEL LINES                                        | 86   |
| ELECTRONIC CONTROL MODULE                         | 88   |
| ELECTRONIC CONTROL MODULE                         | 90   |