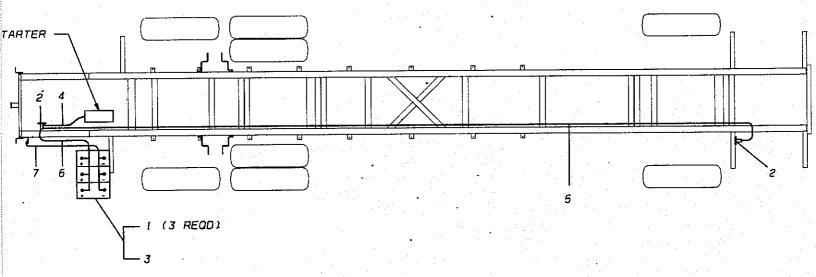

# COOLING, RADIATOR AND TRANSMISSION 8V92TA (BEGINNING W/CSN 971801)

| KEY<br>NO.                             | PART NO.                                                                  | DESCRIPTION                                                                                                                                                                                                | QTY<br>REQ'D          |
|----------------------------------------|---------------------------------------------------------------------------|------------------------------------------------------------------------------------------------------------------------------------------------------------------------------------------------------------|-----------------------|
| 48<br>49<br>50<br>51<br>52<br>NI<br>NI | 1168798<br>1106822<br>1168814<br>1168822<br>1248145<br>1246156<br>1439058 | BRACKET ASSY., MOUNTING, RADIATOR ISOLATOR, 3/8 NEOPRENE PLATE, MOUNTING, STABILIZER, RADIATOR ANGLE, STABILIZER, RADIATOR CONNECTOR, O-RING SHROUD ASSY., RADIATOR, 8V92TA HEAT SHIELD, WATER RETURN LINE | 2<br>4<br>2<br>2<br>2 |
| 53<br>54<br>NI<br>NI                   | 2008050<br>1361468<br>0938548<br>1435502                                  | BUSHING, BRASS, 1/4 X 1/8 HOSE, .37 ID HOSE, RUBBER 9/32 X 17/32 CLAMP, HOSE LINED                                                                                                                         | 2'<br>5'<br>4         |
|                                        |                                                                           |                                                                                                                                                                                                            |                       |
|                                        |                                                                           |                                                                                                                                                                                                            |                       |
|                                        |                                                                           |                                                                                                                                                                                                            |                       |
|                                        |                                                                           |                                                                                                                                                                                                            |                       |
|                                        |                                                                           |                                                                                                                                                                                                            | *                     |
|                                        |                                                                           |                                                                                                                                                                                                            |                       |
|                                        |                                                                           |                                                                                                                                                                                                            |                       |
| -                                      |                                                                           |                                                                                                                                                                                                            |                       |
|                                        |                                                                           |                                                                                                                                                                                                            |                       |
|                                        |                                                                           |                                                                                                                                                                                                            |                       |
|                                        |                                                                           |                                                                                                                                                                                                            |                       |

QUANTITY REQUIRED IS ONE UNLESS OTHERWISE SPECIFIED.
REVISED 10-29-90 2188P 60

#### DRIVELINE 1810