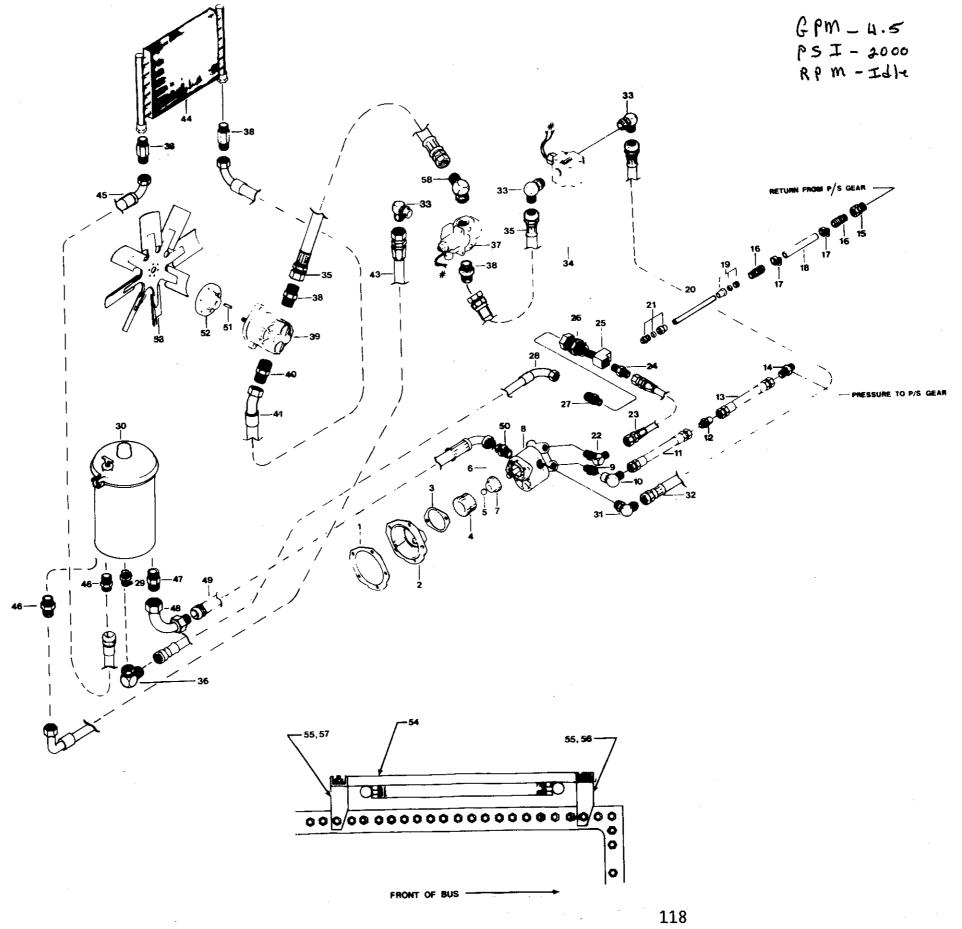

|                    |
|                        |                                                     |                                                                                                                      |                    |
|                        |                                                     |                                                                                                                      |                    |
|                        |                                                     |                                                                                                                      |                    |

QUANTITY REQUIRED IS ONE UNLESS OTHERWISE SPECIFIED. 2189P 117

FOLD-OUT



### HYDRAULIC SYSTEM 8V92TA

| KEY<br>NO. | PART NO.           | DESCRIPTION                                         | QTY<br>REQ'D |
|------------|--------------------|-----------------------------------------------------|--------------|
| 1          | 0968404            | GASKET, ADAPTER                                     |              |
| 2          | 0991836            | ADAPTER, POWER STEERING PUMP                        |              |
| 3          | 0991828            | GASKET, HYD. PUMP                                   |              |
| NI         | 0668418            | DISC DRIVE, POWER STEERING PUMP                     |              |
| 4          | 0968446            | COUPLING, ACCESSORY DRIVE                           |              |
|            | 1141993