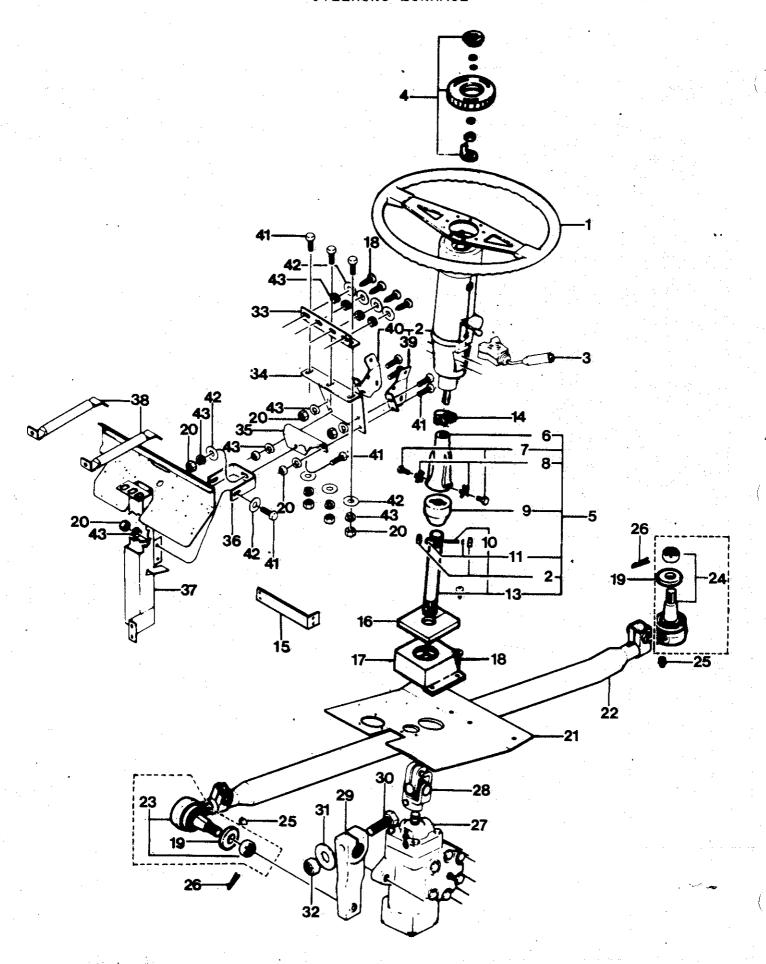

# FRONT AXLE ROCKWELL FG-941-NX-155

| 10.                     | PART NO.                                            | DESCRIPTION                                                                                                  | VENDOR<br>PART NO.                                                                                                   | QTY<br>REQ'D               |
|-------------------------|-----------------------------------------------------|--------------------------------------------------------------------------------------------------------------|----------------------------------------------------------------------------------------------------------------------|----------------------------|
| 2<br>NI<br>3<br>4<br>5* | 4279451<br>4279469<br>4279477<br>2135218<br>2157550 | STEERING KNUCKLE ASSY. RH<br>STEERING ARM<br>KEY, STEERING ARM                                               | 3100-K-7135<br>A2-3111-R-2644<br>A2-3111-W-2649<br>3133-F-5700<br>16-X-202<br>A-1205-P-1784<br>T-1921<br>1229-E-1669 | 2<br>2<br>2<br>12          |
| 8                       | 4287488<br>4287496                                  | ARM, CROSSTUBE<br>LH (SHOWN)<br>RH                                                                           | 3133-S-6519<br>3133-R-6518                                                                                           |                            |
| 10<br>11<br>12<br>13    | 1243708<br>2596195<br>2594596<br>2600724<br>2135200 | LOCKNUT PIN, COTTER NUT, CROSSTUBE ARM NUT, STEERING ARM                                                     | 16-X-202<br>26-X-220<br>N-48-1<br>K-2616<br>14-X-27<br>13-X-159<br>K-2618                                            | 2<br>2<br>2<br>2<br>2<br>2 |
| 16*                     | 2622470<br>2622371                                  | KEY, DRAW SHORT (UPPER) LONG (LOWER)                                                                         | 7-X-112<br>7-X-111                                                                                                   | 2 2                        |
| 17*<br>18<br>19<br>20   | 2646552<br>2594398<br>4279519                       | NUT, DRAW KEY PIN, COTTER (INCLUDED W/ITEM 21) NUT, TIE ROD END (INCLUDED W/ITEM 21) CROSSTUBE & CLAMP ASSY. | 1227-Z-780<br>K-2412<br>A-3102-U-4312                                                                                | 4<br>2<br>2                |
| 21                      |                                                     | END ASSY., CROSSTUBE LH (SHOWN) RH                                                                           | A-3144-E-525<br>A-3144-P-524                                                                                         |                            |
| 22                      |                                                     | BOLT, CROSSTUBE CLAMP (NOT AVAILABLE SEPARATELY, INCLUDED W/ITEM #21) CLAMP, CROSSTUBE (NOT AVAILABLE        | -                                                                                                                    | 2<br>2.                    |
| 24                      |                                                     | SEPARATELY, INCLUDED W/ITEM #21) LOCKWASHER, CROSSTUBE CLAMP (NOT AVAILABLE SEPARATELY, INCLUDED             |                                                                                                                      | 2                          |
| 25                      |                                                     | W/ITEM #21) NUT, CROSSTUBE CLAMP (NOT AVAILABLE SEPARATELY, INCLUDED W/ITEM #21)                             | 2301 14 170                                                                                                          | 2                          |
| 27*<br>28*<br>29*       | 2137016<br>4279543                                  | CAP, STEERING KNUCKLE                                                                                        | 3101-W-179<br>1225-W-985<br>3208-M-1027<br>2297-T-4752<br>S-258-1                                                    | 2<br>2<br>4<br>4<br>12     |

QUANTITY REQUIRED IS ONE UNLESS OTHERWISE SPECIFIED.

REVISED 10-25-90 2188P 3

# FRONT AXLE ROCKWELL FG-941-NX-155

| NO. |                               | DESCRIPTION                                                                     | VENDOR<br>PART NO.                        | QTY<br>REQ'D   |
|-----|-------------------------------|---------------------------------------------------------------------------------|-------------------------------------------|----------------|
|     | 4279550<br>2594950            | FITTING, GREASE, 90 DEG.<br>SEAL ASSY., OIL                                     | 1898-R-720<br>A-1205-X-1428               | 4<br>4         |
|     | 2603538<br>2603231<br>4279592 | SHIM, STEERING KNUCKLE SPACING .005" .010" .015"                                | 2203-L-3002<br>2203-K-3001<br>2203-D-2942 | AR<br>AR<br>AR |
| NI  | 4279568                       | REPAIR KIT, KNUCKLE PIN<br>(INCLUDES ITEMS 5,6,7,16,17,26,27<br>28,29,30,32,33) | KIT 1309                                  | •              |
|     |                               |                                                                                 |                                           |                |
|     |                               | * NOTE: INCLUDED IN REPAIR KIT,<br>KNUCKLE PIN                                  |                                           |                |
|     |                               |                                                                                 |                                           |                |
|     | . "                           |                                                                                 |                                           |                |
|     |                               |                                                                                 |                                           |                |
|     |                               |                                                                                 |                                           |                |
|     |                               |                                                                                 |                                           | ,              |
|     |                               |                                                                                 |                                           | į              |
|     |                               |                                                                                 |                                           |                |
|     |                               |                                                                                 |                                           |                |
|     | ·                             |                                                                                 |                                           |                |

QUANTITY REQUIRED IS ONE UNLESS OTHERWISE SPECIFIED.
REVISED 10-25-90 2188P 4

BLUE BIRD