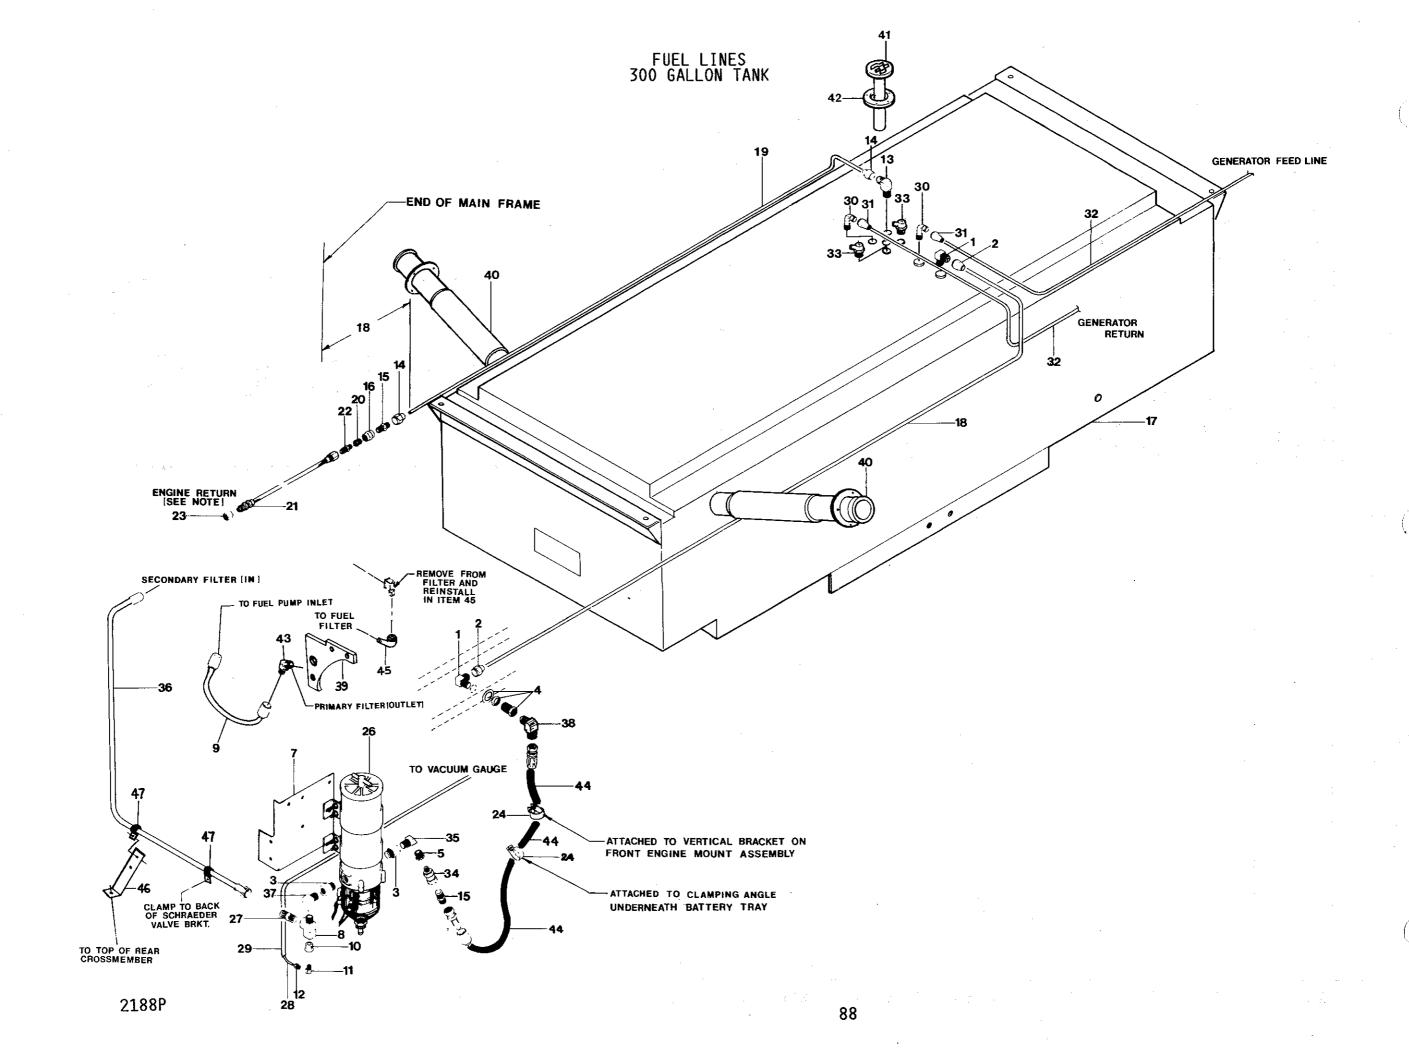

### TABLE OF CONTENTS

| DESCRIPTION                                       | PAGE |
|---------------------------------------------------|------|
| AXLES                                             |      |
| FRONT                                             | 2    |
| REAR                                              | 6    |
| TAG                                               | 10   |
| BRAKES                                            |      |
| FRONT                                             | 12   |
| REAR                                              | 16   |
| TAG (SEE AXLE)                                    | 10   |
| WHEEL END COMPONENTS                              | 10   |
| FRONT                                             | 20   |
| REAR                                              | 22   |
| DUAL AIR BRAKE SYSTEM                             | 22   |
| 381                                               | 24   |
| BRAKE TREADLE VALVE                               |      |
| QUICK RELEASE VALVE ASSY                          | 28   |
| DOUBLE CHECK VALVE ASSY                           | 30   |
| SPRING BRAKE VALVE ASSY                           | 32   |
|                                                   | 34   |
| PP-1 CONTROL VALVE ASSY                           | 36   |
| REAR RESERVOIR TANK ASSY                          | 38   |
| WET RESERVOIR TANK ASSY                           | 40   |
| JUNCTION BLOCK ASSY FRONT                         | 42   |
| JUNCTION BLOCK ASSY REAR                          | 44   |
| RELAY VALVE ASSY (FRONT & RH REAR)                | 46   |
| AUXILIARY WET TANK ASSY                           |      |
| BRAKE LIGHT SWITCH ASSY                           | 50   |
| RELAY VALVE ASSY (LH REAR)                        | 52   |
| RELAY VÁLVE ASSY (TAG AXLE)                       | 54   |
| FRONT RESERVOIR                                   | 56   |
| COOLING SYSTEM, RADIATOR AND TRANSMISSION, 8V92TA |      |
| (BEGINNING W/CSN 967932)                          | 58   |
| DRIVELINE                                         |      |
| 1810                                              | 62   |
| ENGINE AND TRIM, 8V92TA                           | 64   |
| ALTERNATOR, 8V92T                                 | 68   |
| AIR INTAKE, 8V92TA                                | 70   |
| EXHAUST SYSTEM                                    |      |
| 8V92T                                             | 72   |
| BATTERIES AND DATTERY CABLES                      | 74   |
| ELECTRICAL COMMON PARTS                           | 76   |
| FRAME                                             | , 0  |
| MAIN FRAME                                        | 78   |
| FRONT SUB FRAME                                   | 80   |
| REAR SUB FRAME.                                   | 82   |
| ENGINE CRADLE                                     | 84   |
| BUMPERS                                           |      |
| LPG TANK INSTALLATION, REMOTE FILL                | 85   |
| FUEL LINES                                        | 86   |
| ELECTRONIC CONTROL MODULE                         | 88   |
| ELECTRONIC CONTROL MODULE                         | 90   |