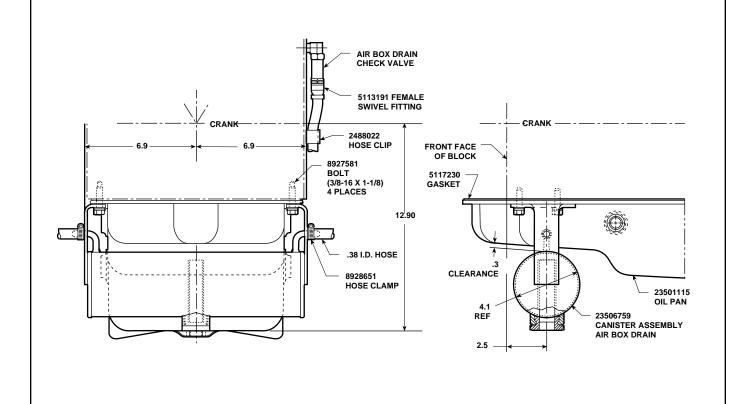

### 18SP284—Install Air Box Drain Canister Kit 23507154

**NOTE:** Dimensions shown are in inches. For metric equivalents, multiply number of inches by 25.4 mm.

#### **INSTRUCTIONS:**

- 1. Mount air box drain canister assembly (23506759) to oil pan.
- 2. Remove existing air box drain hose or tube from check valve.
- 3. Push fitting (5113191) on hose.
- 4. Attach hose with fitting to check valve.
- 5. Cut hose to desired length.
- 6. Attach opposite end of hose to inlet tube on canister assembly
- with clamp (8928651). Hose should not dip down, allowing sediment to be trapped before reaching canister.
- Secure hose to cylinder block with clip (2488022) and 3/8" bolt.
- Repeat steps 2 through 7 for the second air box drain, using the remaining length of hose.