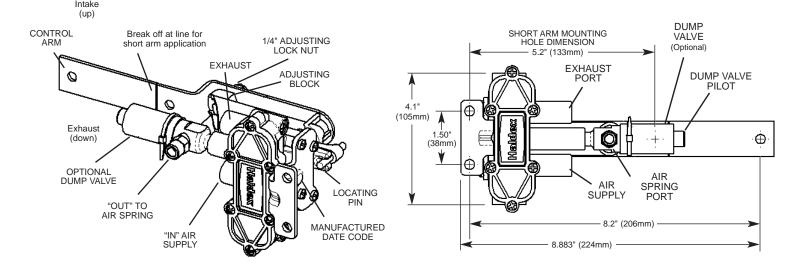

### PRODUCT SPECIFICATIONS

#### AVAILABLE OPTIONS

| PART NO.  | TUBING SIZE   | DUMP VALVE                                                                  |
|-----------|---------------|-----------------------------------------------------------------------------|
| 90054007* | 1/4"          | _                                                                           |
| 90554114  | LESS FITTINGS | _                                                                           |
| 90554147  | METRIC        | _                                                                           |
| 90554183* | 3/8"          | _                                                                           |
| 90554334  | 1/4" or 3/8"  | Normally Open, Apply Air Pressure to Dump. Dump Valve Part No. 90554335     |
| 90554648  | 1/4" or 3/8"  | Normally Closed, Release Air Pressure to Dump. Dump Valve Part No. 90554902 |