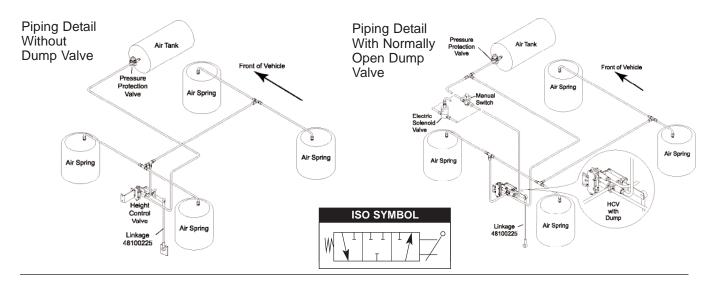

y technology maintains chassis position and conserves air to increase compressor life.
- Robust die cast zinc body, precision machined steel and durable plastic components to insure operation in extreme conditions.
- Available with 1/4", 3/8" or metric filter fittings, with integral dump valves and break away arms. Combined with flexible right or left mounting options, these features allow ease of installation and reduce inventories.
- Minimum deadband range provides excellent control of suspension ride height to maintain drive system pinion angles.
- Optional integrated dump valve provides the ability to automatically or manually exhaust air from the suspension.







THE HALDEX
TYPE CR
CONTROLLED
RESPONSE HEIGHT
CONTROL VALVE

### PRODUCT SPECIFICATIONS



## AIR CONTROL PIPING DETAIL



#### AVAILABLE OPTIONS

| PART NO.  | TUBING SIZE   | DUMP VALVE                                                                  |
|-----------|---------------|-----------------------------------------------------------------------------|
| 90054007* | 1/4"          | _                                                                           |
| 90554114  | LESS FITTINGS | _                                                                           |
| 90554147  | METRIC        | _                                                                           |
| 90554183* | 3/8"          | _                                                                           |
| 90554334  | 1/4" or 3/8"  | Normally Open, Apply Air Pressure to Dump. Dump Valve Part No. 90554335     |
| 90554648  | 1/4"