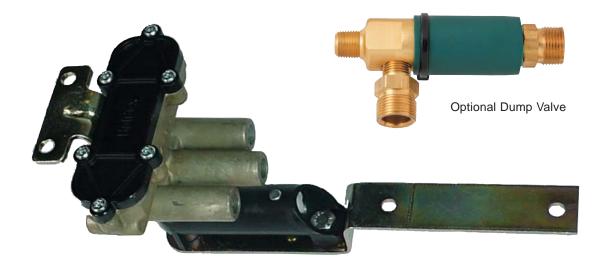

THE HALDEX
TYPE CR
CONTROLLED
RESPONSE HEIGHT
CONTROL VALVE

#### AVAILABLE OPTIONS

| PART NO.  | TUBING SIZE   | DUMP VALVE                                                                  |
|-----------|---------------|-----------------------------------------------------------------------------|
| 90054007* | 1/4"          | _                                                                           |
| 90554114  | LESS FITTINGS | _                                                                           |
| 90554147  | METRIC        | _                                                                           |
| 90554183* | 3/8"          | _                                                                           |
| 90554334  | 1/4" or 3/8"  | Normally Open, Apply Air Pressure to Dump. Dump Valve Part No. 90554335     |
| 90554648  | 1/4" or 3/8"  | Normally Closed, Release Air Pressure to Dump. Dump Valve Part No. 90554902 |