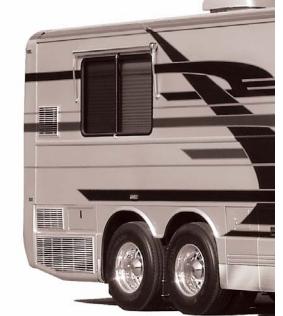

#### Rugged Good Gooks

Solid construction and superior performance make the LXi one-of-a-kind. It has been carefully engineered to withstand the wear and tear of life on the road.

The sturdy, integrated stainless steel body/chassis construction ensures

more structural integrity than fiberglass motorhomes.

As for handling, the LXi is like driving a finely tuned automobile. The new independent front suspension system—with a 54° turning angle—allows you to maneuver in and out of the most constricted areas.