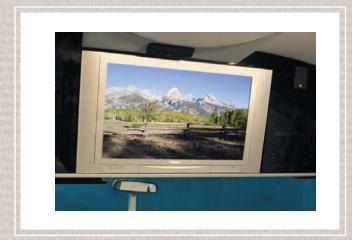

Ergonomically designed driver area

32-inch front LCD screen

Panasonic 5.1 Dolby digital surround sound DVD/VCR entertainment system, in-motion satellite and GPS system

Spacious, glass enclosed shower