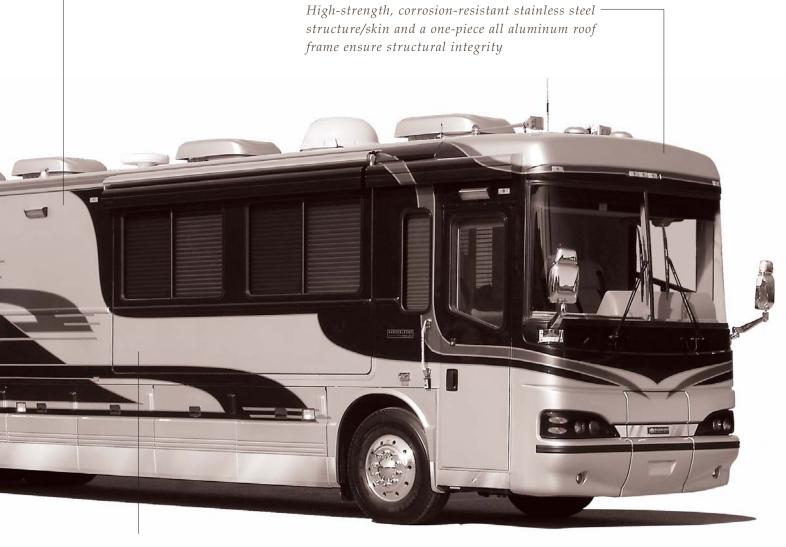

#### Rugged Good Gooks

Solid construction and superior performance make the LXi one-of-a-kind. It has been carefully engineered to withstand the wear and tear of life on the road.

The sturdy, integrated stainless steel body/chassis construction ensures

more structural integrity than fiberglass motorhomes.

As for handling, the LXi is like driving a finely tuned automobile. The new independent front suspension system—with a 54° turning angle—allows you to maneuver in and out of the most constricted areas.