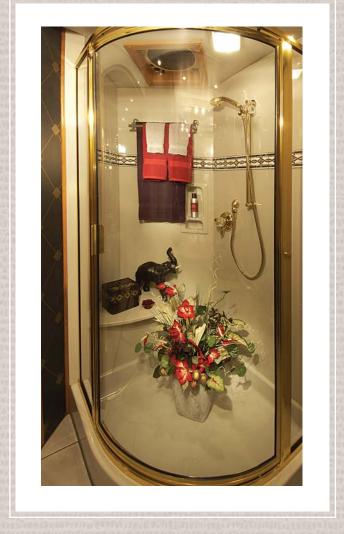

Ergonomically designed driver area

32-inch front LCD screen

Panasonic 5.1 Dolby digital surround sound DVD/VCR entertainment system, in-motion satellite and GPS system

Spacious, glass enclosed shower