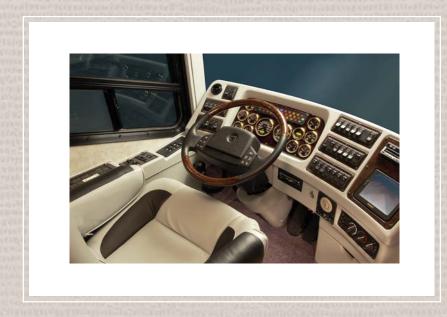

Ergonomically designed driver area

32-inch front LCD screen

Panasonic 5.1 Dolby digital surround sound DVD/VCR entertainment system, in-motion satellite and GPS system

Spacious, glass enclosed shower