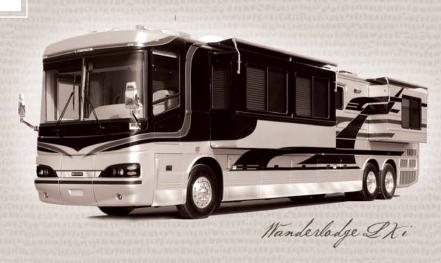

## The Wanderlodge TXi

#### Rugged Good Gooks

Solid construction and superior performance make the LXi one-of-a-kind. It has been carefully engineered to withstand the wear and tear of life on the road.

The sturdy, integrated stainless steel body/chassis construction ensures

High performance 525hp Caterpillar C13 engine with industry leading ACERT emissions-compliant technology

Engineered specifically for a motor coach, the LXi features a fully integrated stainless steel body/chassis construction for durability and strength