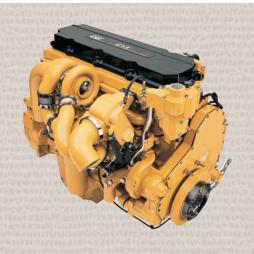

High performance 525hp Caterpillar C13 engine with industry leading ACERT emissions-compliant technology

Engineered specifically for a motor coach, the LXi features a fully integrated stainless steel body/chassis construction for durability and strength